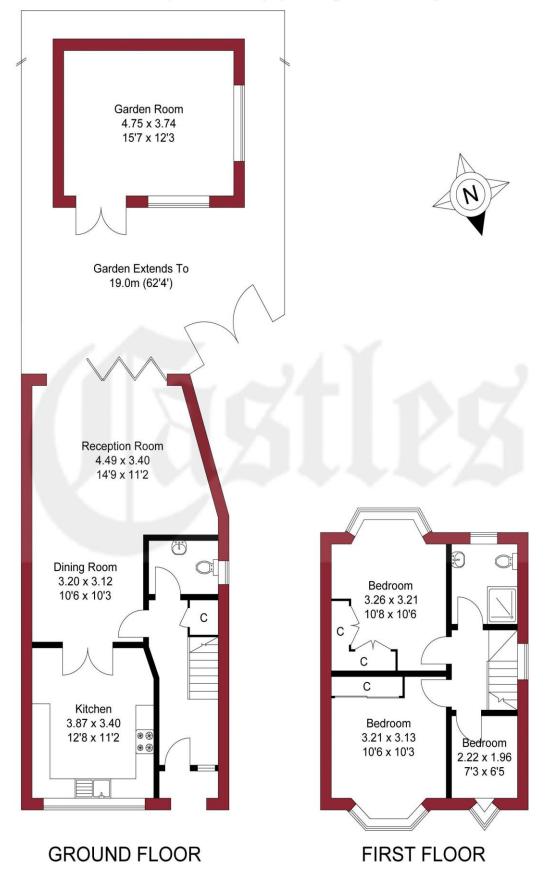

EPC Rating: TBC

Council Tax Band: D

£485,000 Freehold

020 8804 8000 enfield@castles.london

APPROXIMATE GROSS INTERNAL AREA 89.53 sqm / 963.69 sqft (Excluding Garden Room) 107.29 sqm / 1154.86 sqft (Including Garden Room)

THIS PLAN IS FOR ILLUSTRATION ONLY AND MAY NOT BE REPRESENTATIVE OF THE PROPERTY