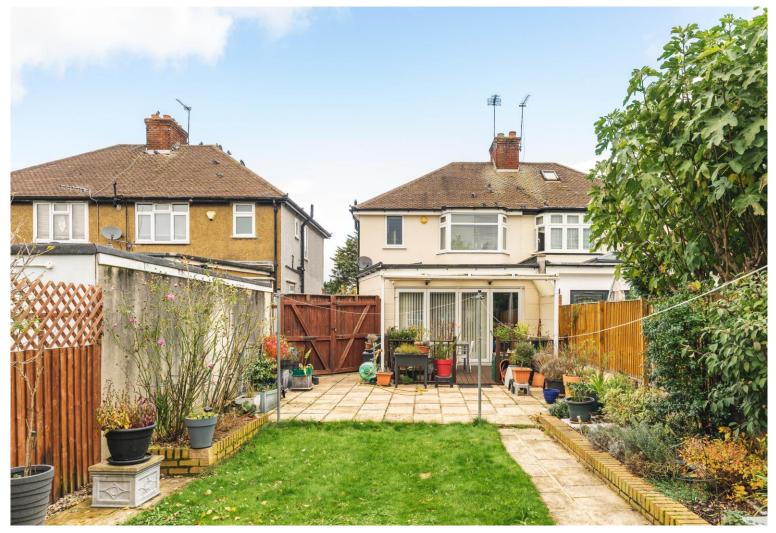

## Broadoak Avenue, EN3 6TX

A well presented and extended 3 bedroom semi-detached family house located in a highly desirable road off Bullsmoor Lane, within easy reach of amenities including local schools, shops, Waltham Cross town centre and train station. This spacious family home offers features to include:- front off street parking for 2 cars, shared drive to side, fitted kitchen, ground floor WC, spacious living room with bi-fold doors leading to garden, large south facing garden with summerhouse/outbuilding, semidetached, 3 bedrooms, sought after quiet residential road.