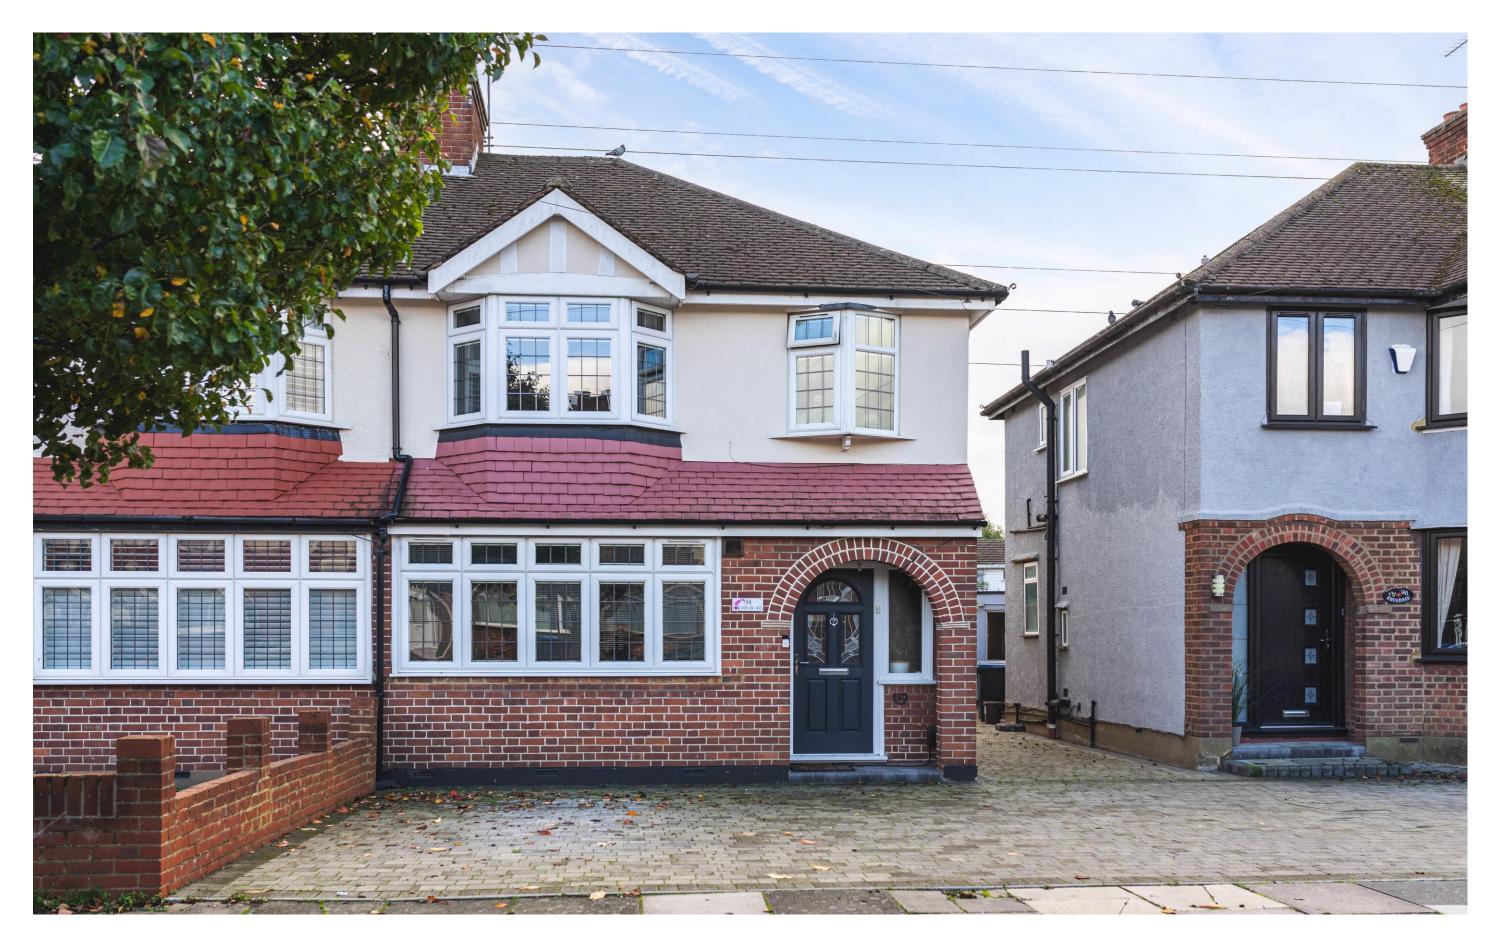

## Broadoak Avenue, EN3 6TX

£485,000 Freehold

## Broadoak Avenue, EN3 6TX

A well presented and extended 3 bedroom semi-detached family house located in a highly desirable road off Bullsmoor Lane, within easy reach of amenities including local schools, shops, Waltham Cross town centre and train station. This spacious family home offers features to include:- front off street parking for 2 cars, shared drive to side, fitted kitchen, ground floor WC, spacious living room with bi-fold doors leading to garden, large south facing garden with summerhouse/outbuilding, semidetached, 3 bedrooms, sought after quiet residential road.

EPC Rating: TBC

Council Tax Band: D

£485,000 Freehold

020 8804 8000 enfield@castles.london

APPROXIMATE GROSS INTERNAL AREA 89.53 sqm / 963.69 sqft (Excluding Garden Room) 107.29 sqm / 1154.86 sqft (Including Garden Room)