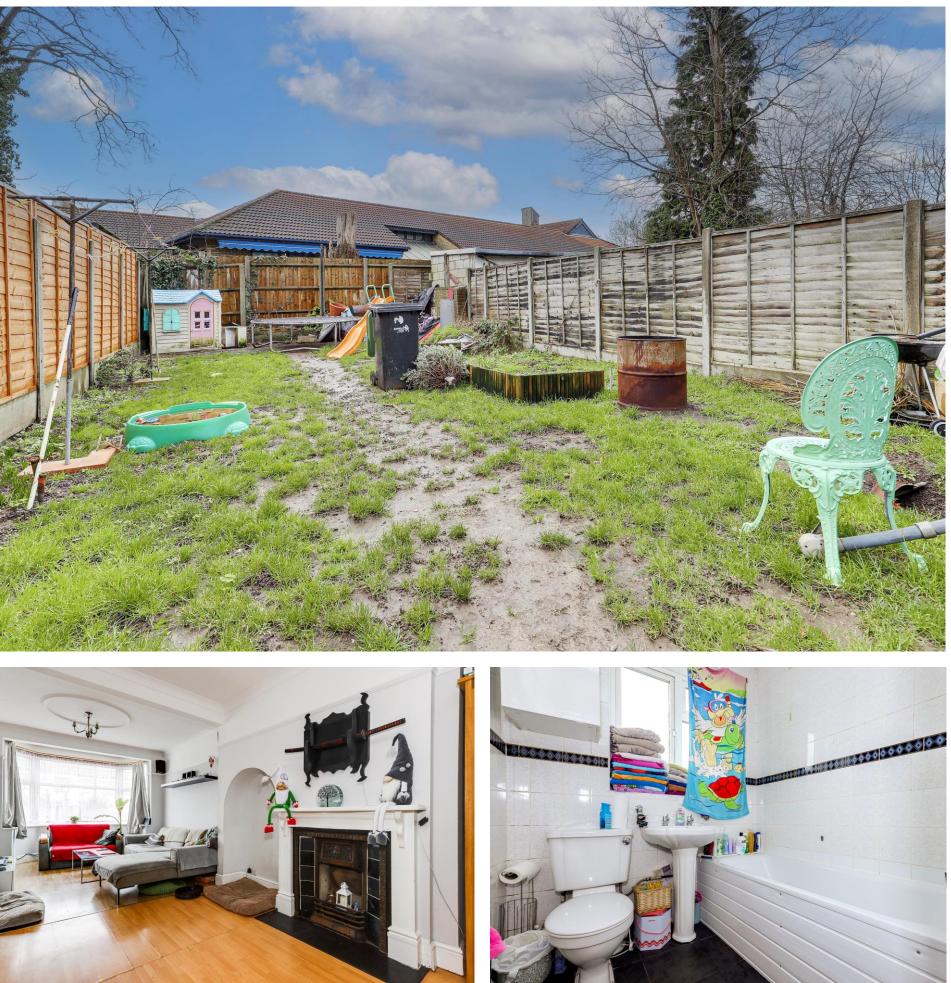

Features include 3 bedrooms, spacious through lounge, extended kitchen/diner, useful outbuilding/previously garage, loft storage room, first floor family bathroom, shared drive to side, large rear garden, gas central heating and double glazing.