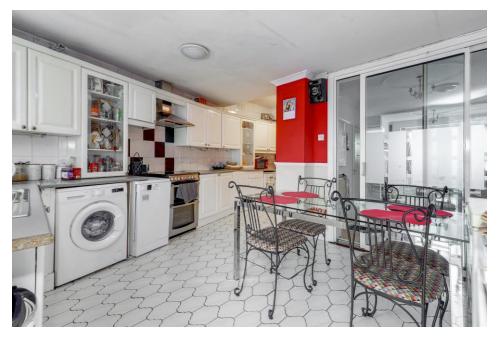

Features include 3 bedrooms, spacious through lounge, extended kitchen/diner, useful outbuilding/previously garage, loft storage room, first floor family bathroom, shared drive to side, large rear garden, gas central heating and double glazing.