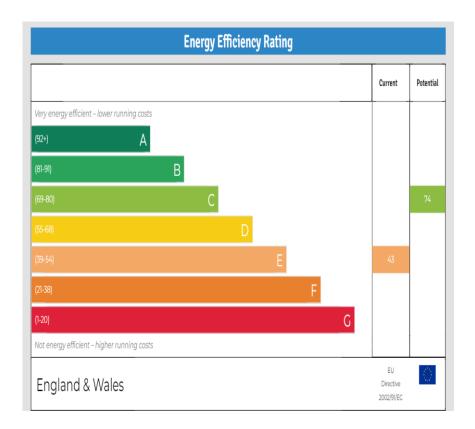

EPC Rating: E Current: 43 Potential: 73

Council Tax Band: D

£465,000 Freehold

020 8804 8000 enfield@castles.london