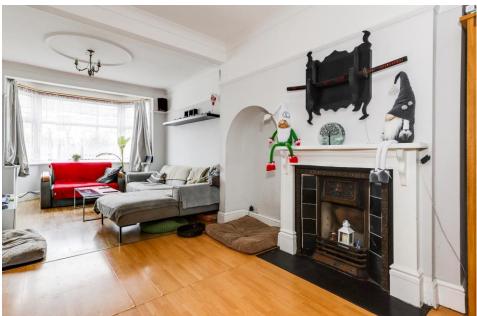

Features include 3 bedrooms, spacious through lounge, extended kitchen/diner, useful outbuilding/previously garage, loft storage room, first floor family bathroom, shared drive to side, large rear garden, gas central heating and double glazing.