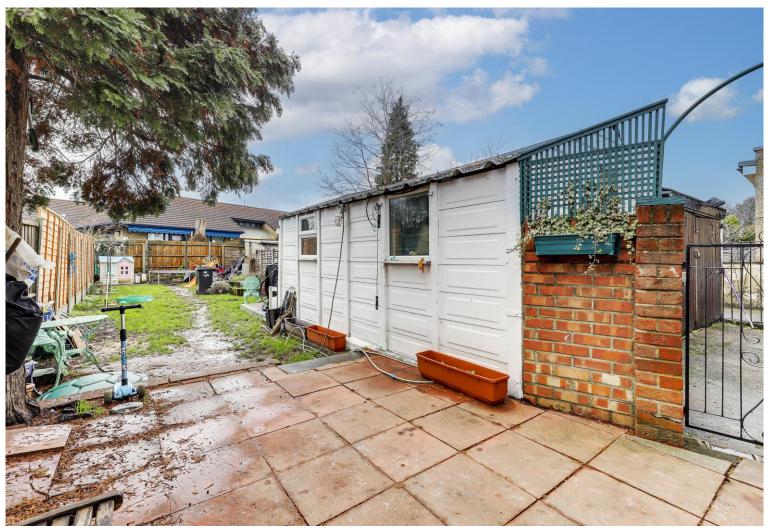

Features include 3 bedrooms, spacious through lounge, extended kitchen/diner, useful outbuilding/previously garage, loft storage room, first floor family bathroom, shared drive to side, large rear garden, gas central heating and double glazing.