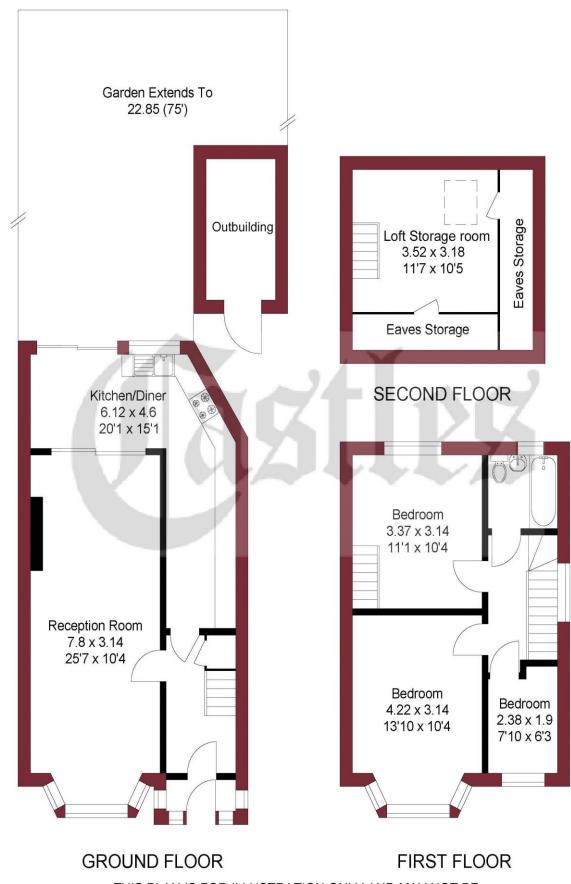

## APPROXIMATE GROSS INTERNAL AREA 95.85 sqm / 1031.72 sqft (Excluding Garage / Eaves Storage)

An overview of Enfield

Enfield boasts a proud and distinguished history, home to several country houses and ancient monuments, the area also hosts a notable contingent of famous residents both past and present.

The Property Ombudsman

THIS PLAN IS FOR ILLUSTRATION ONLY AND MAY NOT BE REPRESENTATIVE OF THE PROPERTY