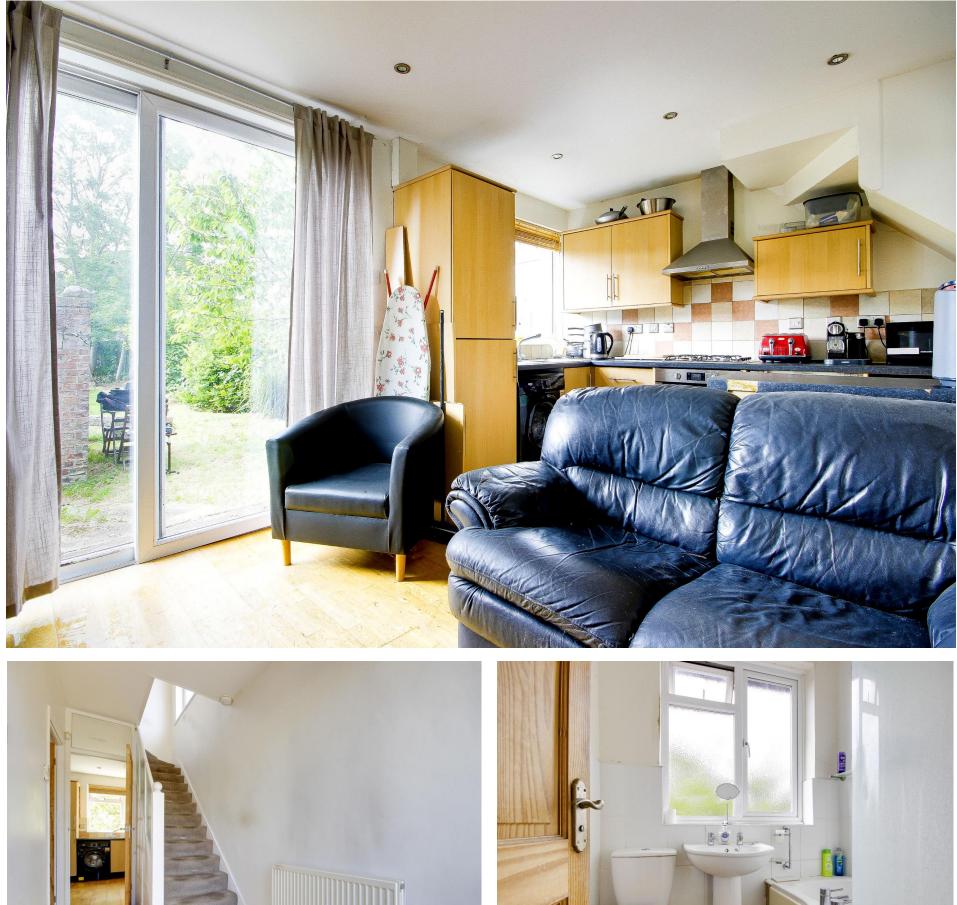

## Somerset Road, EN3 6HU

A three bedroom end of terraced house located in a quiet residential turning off South Ordnance road and within 0.6m of Enfield Lock Station and close to a selection of local schools, shops and bus routes. The property is being offered for sale chain free and offers excellent potential to the buyers for extension. Viewing is highly recommended. Features include off street parking, chain free, 3 bedrooms, potential for extension, large rear garage and a south facing rear garden.