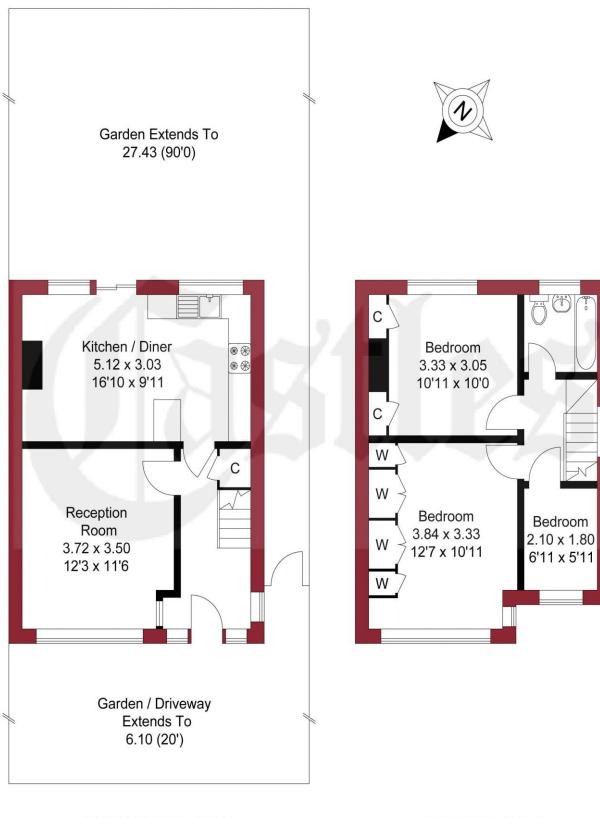

EPC Rating: D

Council Tax Band: C

£410,000 Freehold

020 8804 8000 enfield@castles.london

**GROUND FLOOR** 

**FIRST FLOOR** 

THIS PLAN IS FOR ILLUSTRATION ONLY AND MAY NOT BE REPRESENTATIVE OF THE PROPERTY