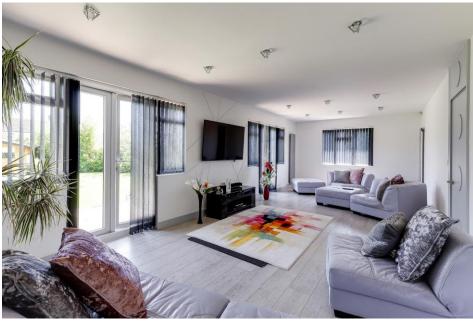

The property occupies a generous size plot and has undergone

refurbishment/improvements during the current sellers ownership. The property would make a wonderful family home offering features to include, multiple car front off street parking plus integral garage, generous size garden with summerhouse and high quality fitted kitchen diner. Further features include:utility room, modern 4 piece bathroom, dining area, LPG heating system, double glazing, 28' living room with 2 double patio doors to garden, fitted kitchen with integrated appliances, approximately 1.5m to Stansted Mountfitchet station, viewing is highly recommended.