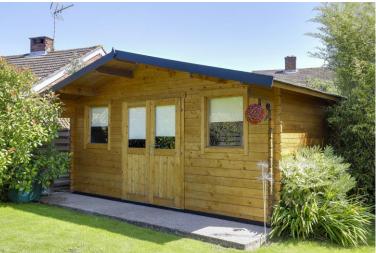

The property occupies a generous size plot and has undergone

refurbishment/improvements during the current sellers ownership. The property would make a wonderful family home offering features to include, multiple car front off street parking plus integral garage, generous size garden with summerhouse and high quality fitted kitchen diner. Further features include:utility room, modern 4 piece bathroom, dining area, LPG heating system, double glazing, 28' living room with 2 double patio doors to garden, fitted kitchen with integrated appliances, approximately 1.5m to Stansted Mountfitchet station, viewing is highly recommended.