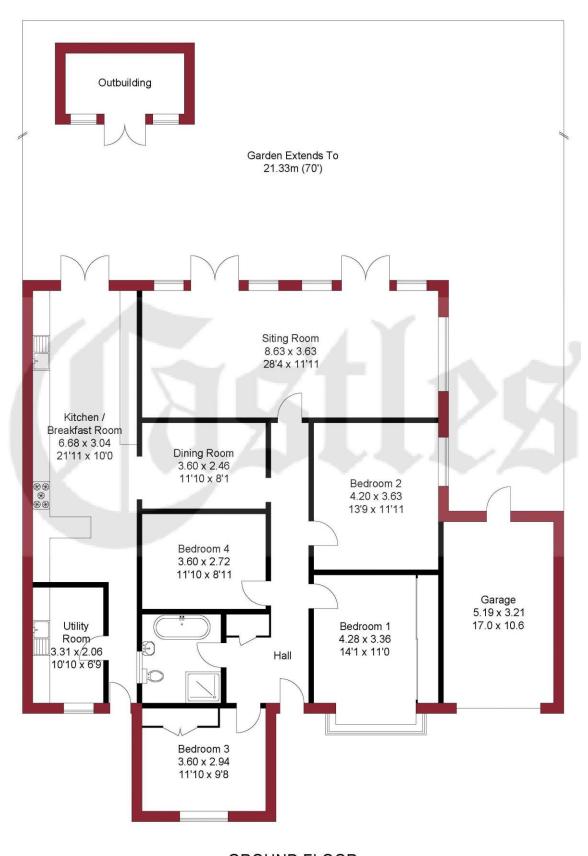

EPC Rating: E Council Tax Band: E

£675,000 Freehold

020 8804 8000 enfield@castles.london

APPROXIMATE GROSS INTERNAL AREA 152.01 sqm / 1636.22 sqft (Excluding Garage & Outbuilding) 168.67 sqm / 1815.54 sqft (Including Garage)

**GROUND FLOOR** 

THIS PLAN IS FOR ILLUSTRATION ONLY AND MAY NOT BE REPRESENTATIVE OF THE PROPERTY

243-245 Hertford Road Enfield, EN3 5JJ 0208 804 8000 enfield@castles.london www.castles.london

All details including floorplans are for representation purposes only and do not constitute a contract or warranty. Whilst every effort is made to ensure accuracy of descriptions and measurements, no responsibility is taken for errors, omissions and misstatements.