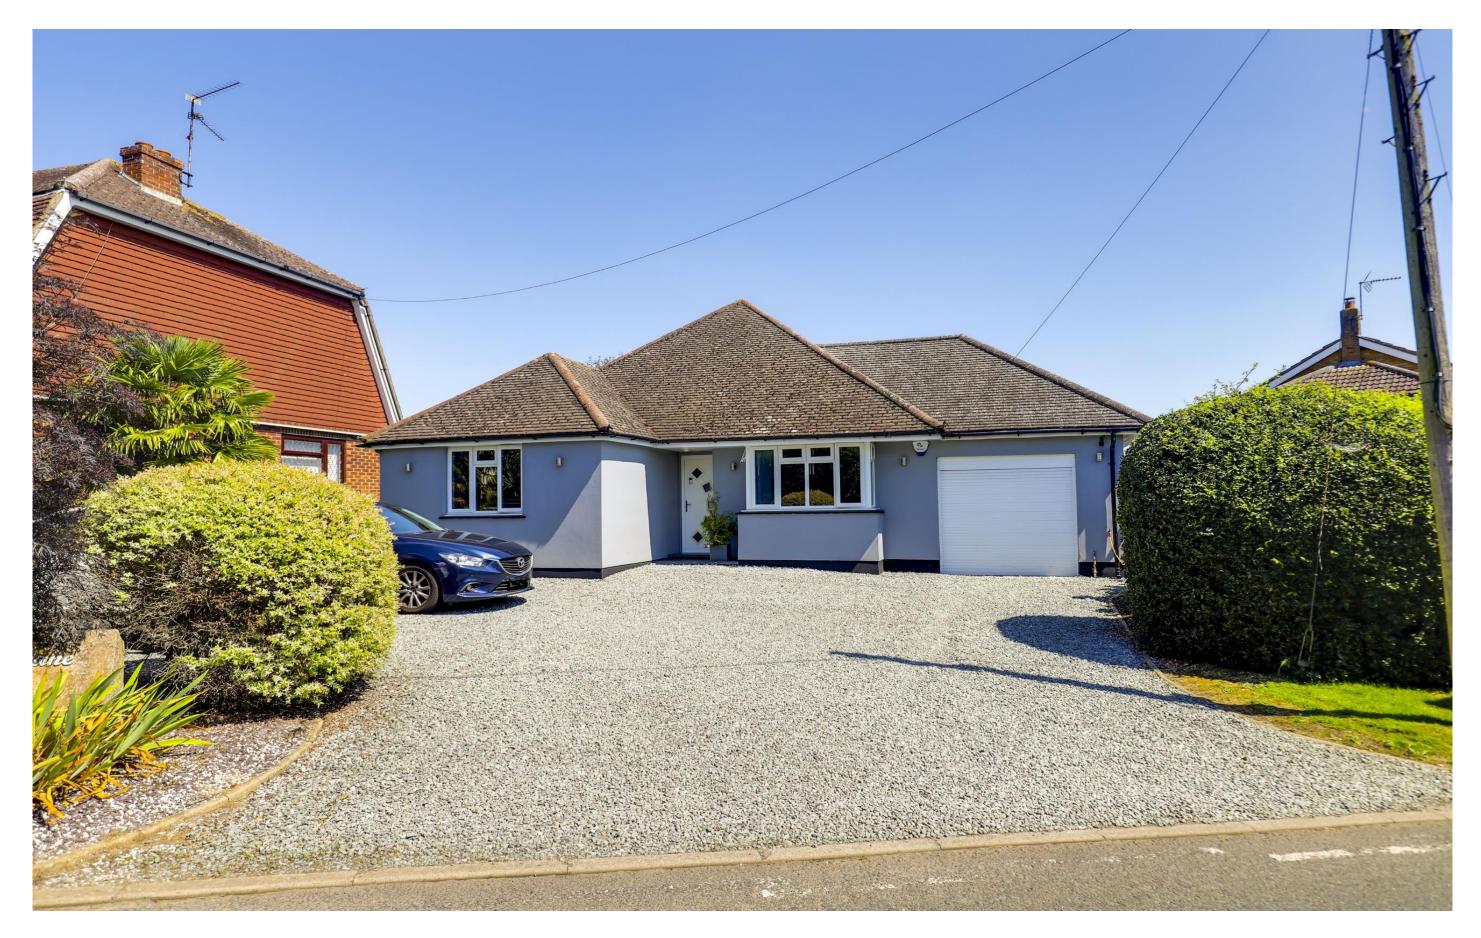

## Birchanger Lane, Birchanger, CM23 5QR

£675,000

Freehold

## Birchanger Lane, Birchanger, CM23 5QR

We are delighted to offer for sale a spacious and immaculately presented 4 bedroom detached bungalow located in the village of Birchanger, Essex approximately 2 miles from Bishops Stortford, close the M11 and Stansted Airport.

The property occupies a generous size plot and has undergone

refurbishment/improvements during the current sellers ownership. The property would make a wonderful family home offering features to include, multiple car front off street parking plus integral garage, generous size garden with summerhouse and high quality fitted kitchen diner. Further features include:utility room, modern 4 piece bathroom, dining area, LPG heating system, double glazing, 28' living room with 2 double patio doors to garden, fitted kitchen with integrated appliances, approximately 1.5m to Stansted Mountfitchet station, viewing is highly recommended.