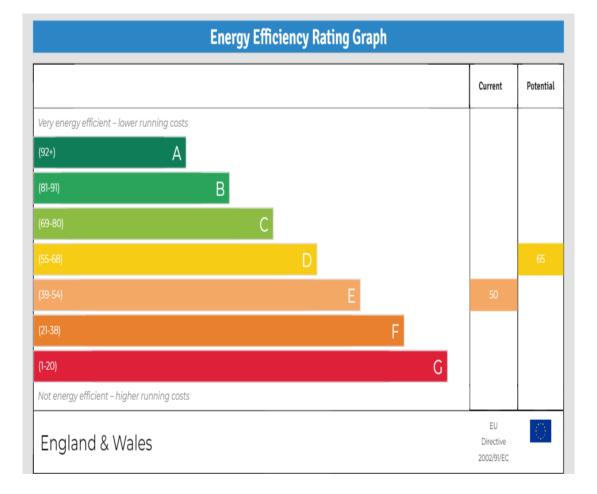

EPC Rating: E Council Tax Band: E

£675,000 Freehold

020 8804 8000 enfield@castles.london

APPROXIMATE GROSS INTERNAL AREA 152.01 sqm / 1636.22 sqft (Excluding Garage & Outbuilding) 168.67 sqm / 1815.54 sqft (Including Garage)