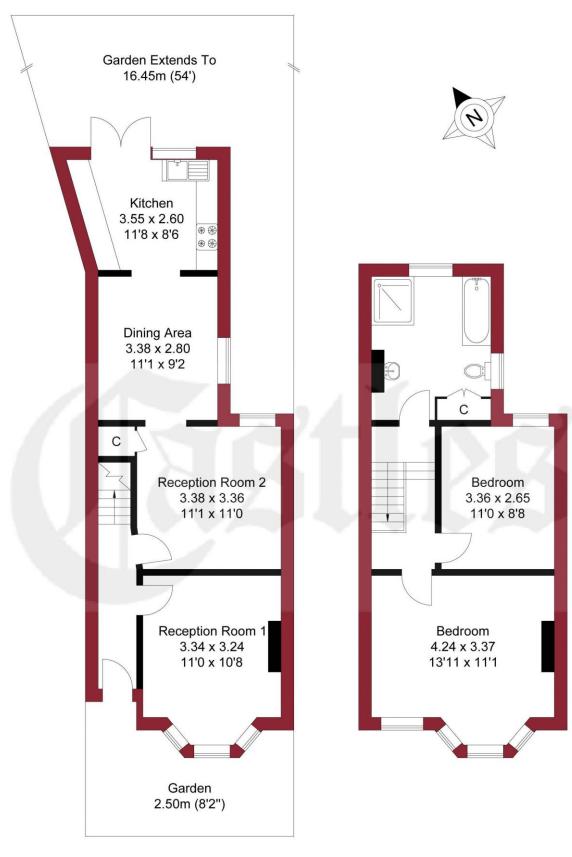

## APPROXIMATE GROSS INTERNAL AREA 88.53 sgm / 952.92 sgft

**GROUND FLOOR** 

FIRST FLOOR

THIS PLAN IS FOR ILLUSTRATION ONLY AND MAY NOT BE REPRESENTATIVE OF THE PROPERTY