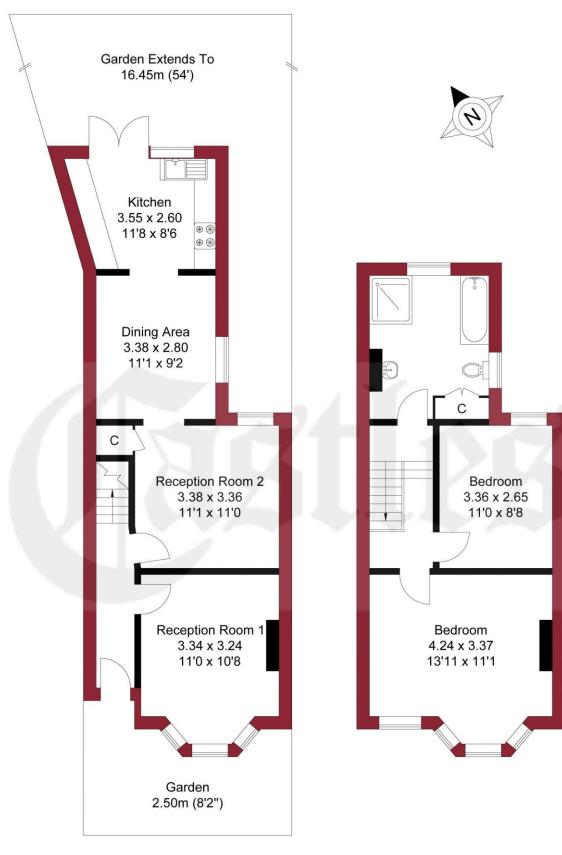

## APPROXIMATE GROSS INTERNAL AREA 88.53 sqm / 952.92 sqft

**GROUND FLOOR** 

FIRST FLOOR

THIS PLAN IS FOR ILLUSTRATION ONLY AND MAY NOT BE REPRESENTATIVE OF THE PROPERTY