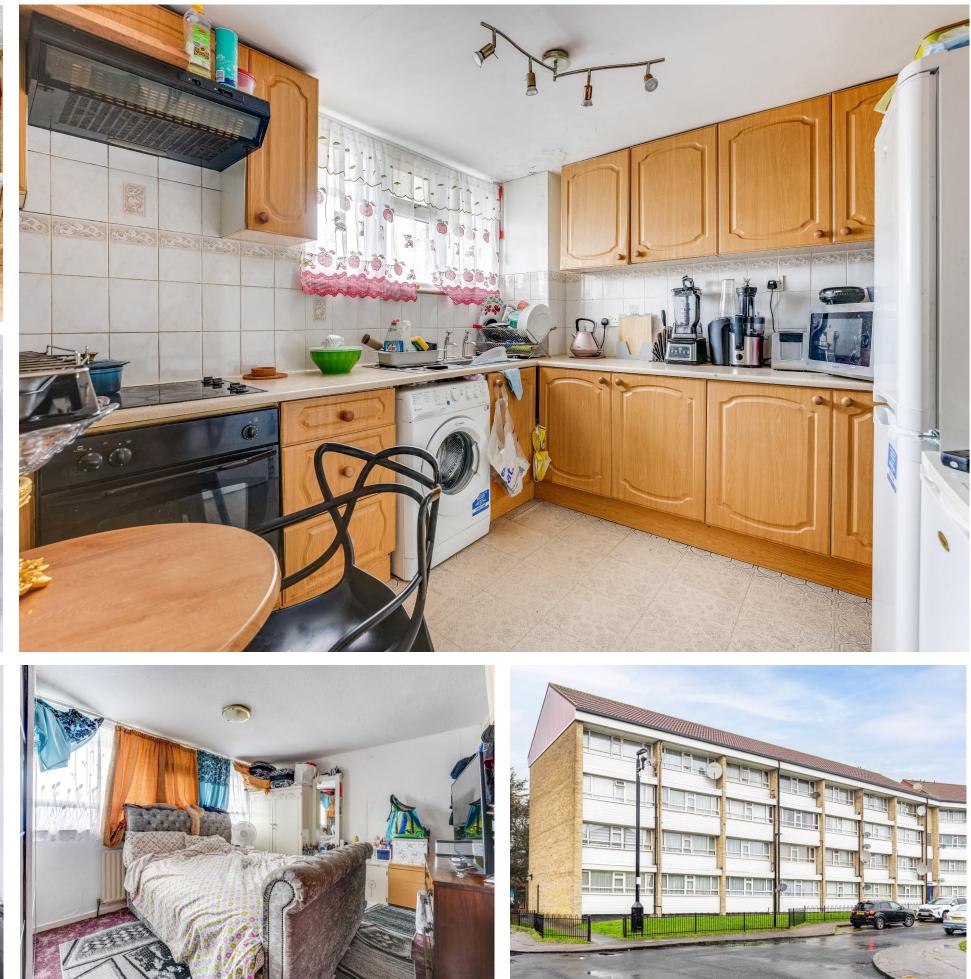

## Bouvier Road, EN3 5SQ

A two double bedroom split level upper (2nd and 3rd) floor flat located off the Hertford Road close to Hoe Lane. The property would suit a first time buyer or buy to let investor. Viewing is recommended.

Features include: gas central heating, double glazing, split level, two double bedrooms, spacious kitchen, upstairs bathroom, close to local amenities, viewing recommended.

EPC Rating: D Current: 64 Potential: 66