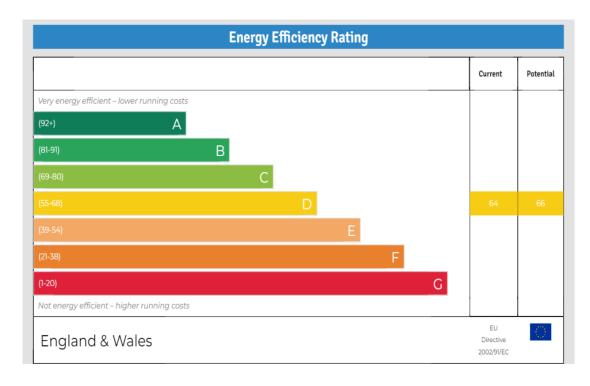

Features include: gas central heating, double glazing, split level, two double bedrooms, spacious kitchen, upstairs bathroom, close to local amenities, viewing recommended.

EPC Rating: D Current: 64 Potential: 66