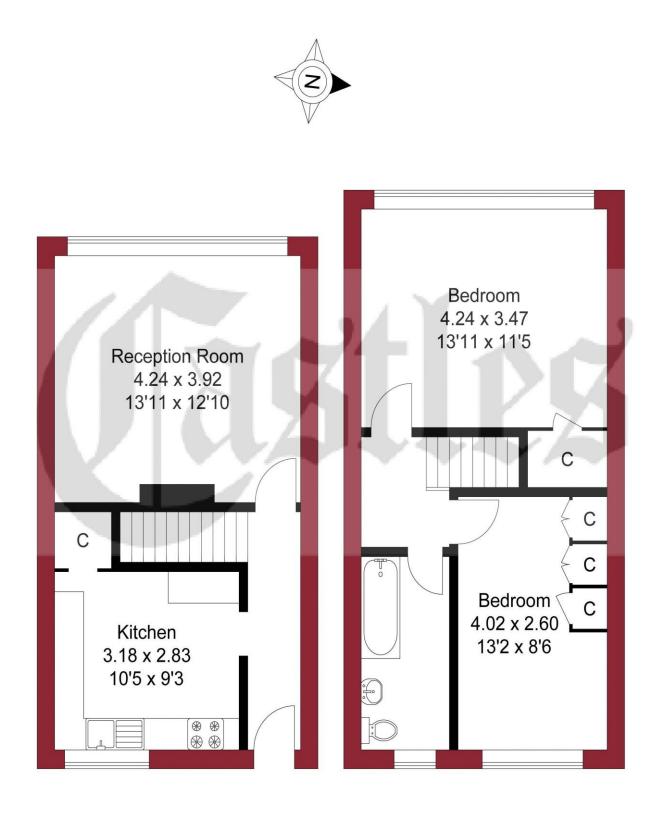

## APPROXIMATE GROSS INTERNAL AREA 69.71 sqm / 750.35 sqft

SECOND FLOOR

THIRD FLOOR

THIS PLAN IS FOR ILLUSTRATION ONLY AND MAY NOT BE REPRESENTATIVE OF THE PROPERTY