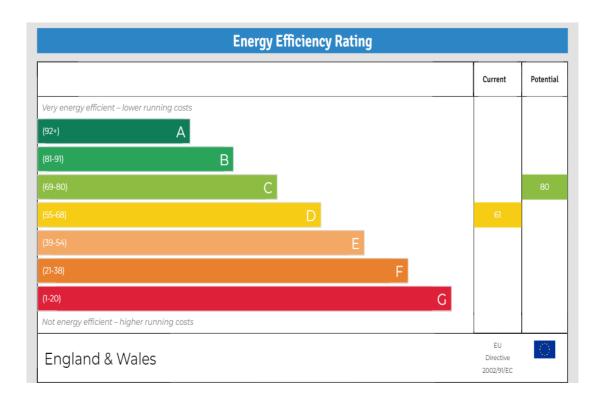

EPC Rating: D

Current: 61 Potential: 80

Council Tax Band: D

£430,000 Freehold

020 8804 8000 enfield@castles.london