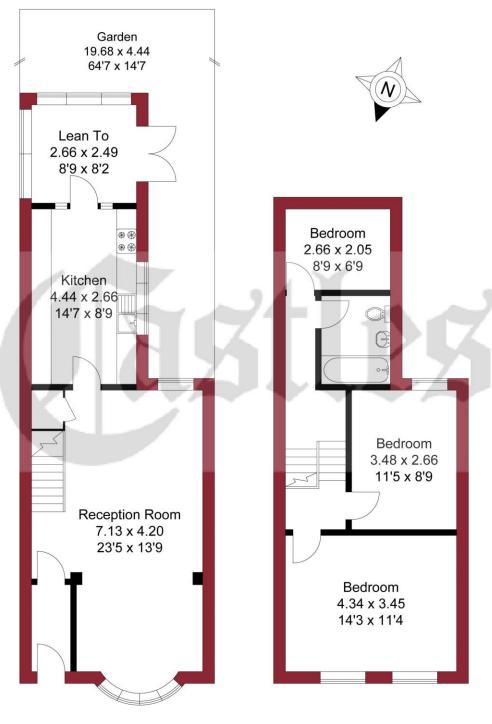

## APPROXIMATE GROSS INTERNAL AREA 94.10 sqm / 1012.88 sqft

**GROUND FLOOR** 

FIRST FLOOR

THIS PLAN IS FOR ILLUSTRATION ONLY AND MAY NOT BE REPRESENTATIVE OF THE PROPERTY