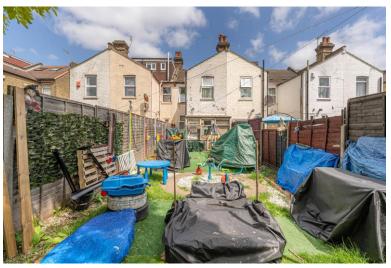

## **Durants Road, EN3 7DE**

A mid terraced three bedroom older style house located off the Hertford Road within approx half a mile of Ponders End and Southbury BR station and close to local shops, bus routes and schools. Features include: off street parking, conservatory, upstairs bathroom, through lounge and chain free.