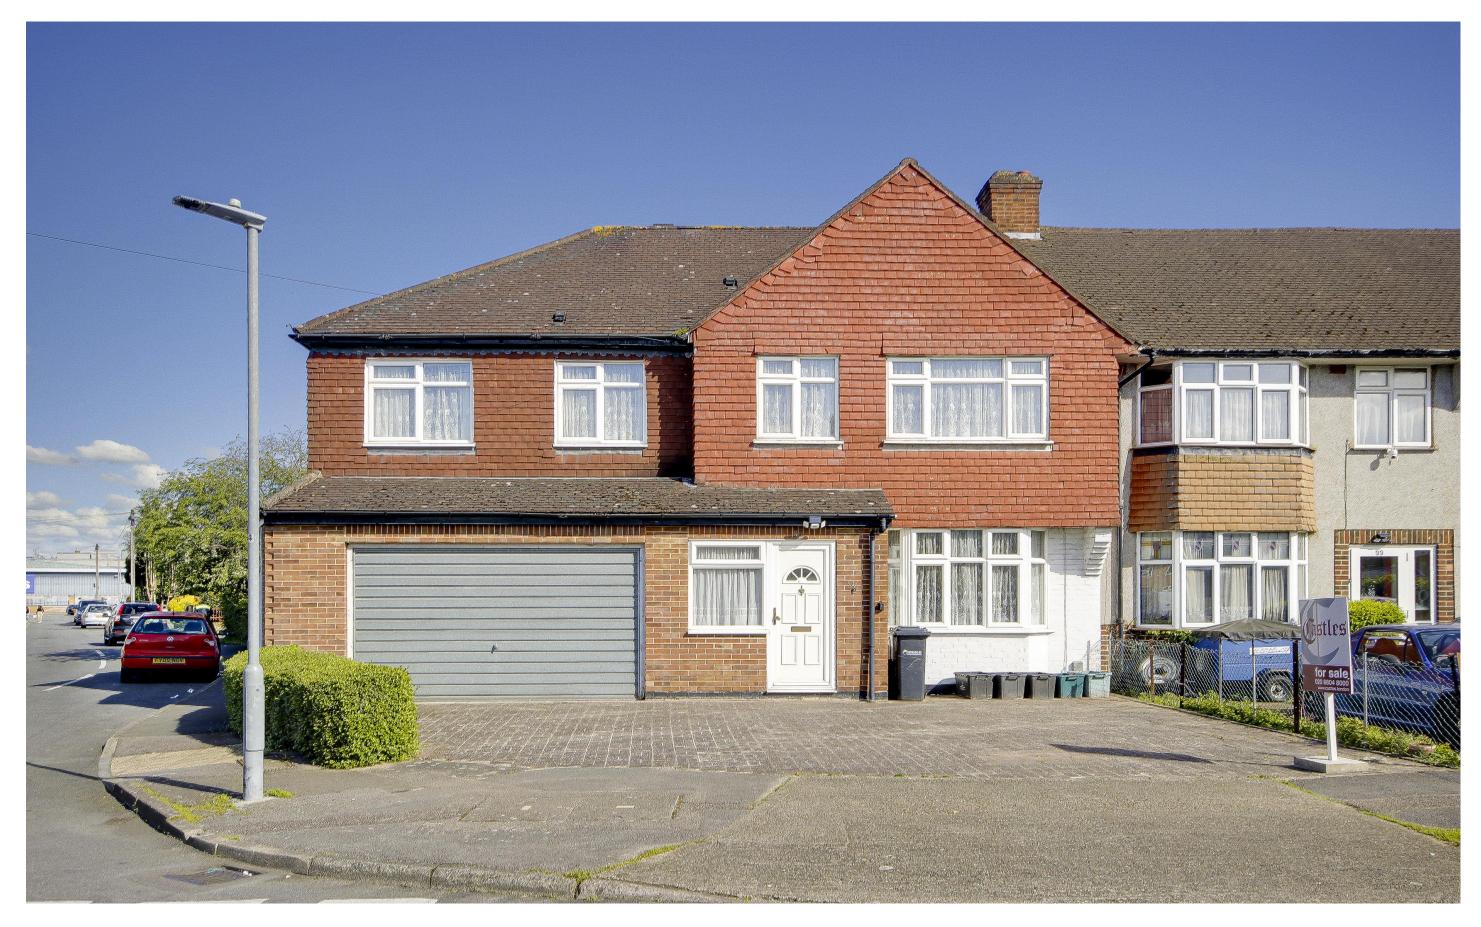

Leven Drive, EN8 8BB

£575,000

Freehold

## Leven Drive, EN8 8BB

A larger than usual 5 bedroom end of terraced corner house located in Waltham Cross close to the town centre and approximately 0.5m from Waltham Cross train station and close to local schools. Viewing is highly recommended. Features include: front off street parking for 3 cars, gas central heating, large integral garage, through lounge, double glazing, extended kitchen/diner, 2 bathrooms, rear garden, corner plot, storage outbuilding / workshop, viewing is recommended.

EPC Rating: D

Current: 65 Potential: 77

Council Tax Band: E

£575,000 Freehold

020 8804 8000 enfield@castles.london