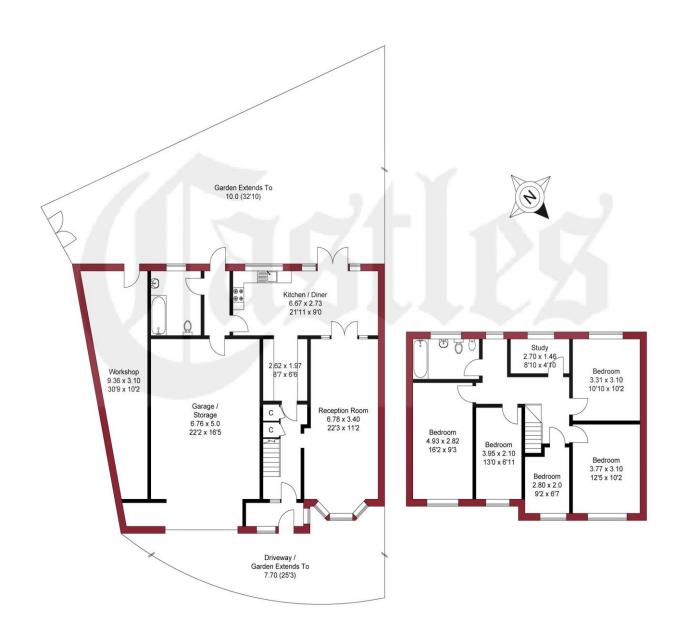

## APPROXIMATE GROSS INTERNAL AREA 143.04 sqm / 1539.67 sqft (Excluding Garage / Workshop) 205.0 sqm / 2206.60 sqft (Including Garage / Workshop)

**GROUND FLOOR** 

FIRST FLOOR

THIS PLAN IS FOR ILLUSTRATION ONLY AND MAY NOT BE REPRESENTATIVE OF THE PROPERTY