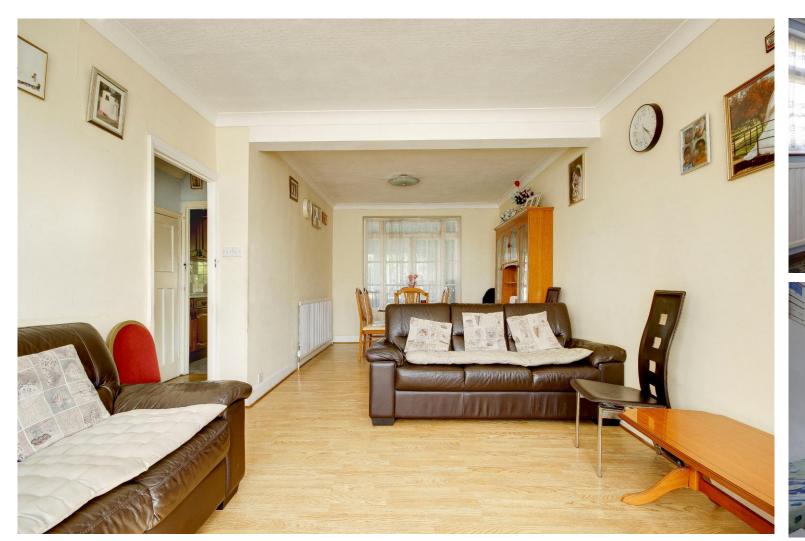

## Leven Drive, EN8 8BB

A larger than usual 5 bedroom end of terraced corner house located in Waltham Cross close to the town centre and approximately 0.5m from Waltham Cross train station and close to local schools. Viewing is highly recommended. Features include: front off street parking for 3 cars, gas central heating, large integral garage, through lounge, double glazing, extended kitchen/diner, 2 bathrooms, rear garden, corner plot, storage outbuilding / workshop, viewing is recommended.