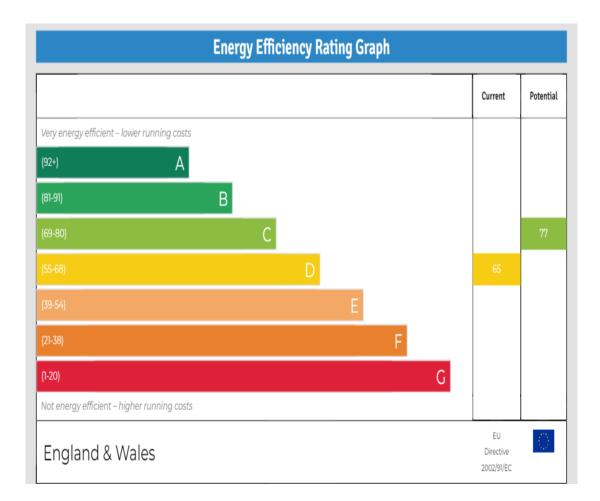

EPC Rating: D

Current: 65 Potential: 77

Council Tax Band: E

£575,000 Freehold

020 8804 8000 enfield@castles.london