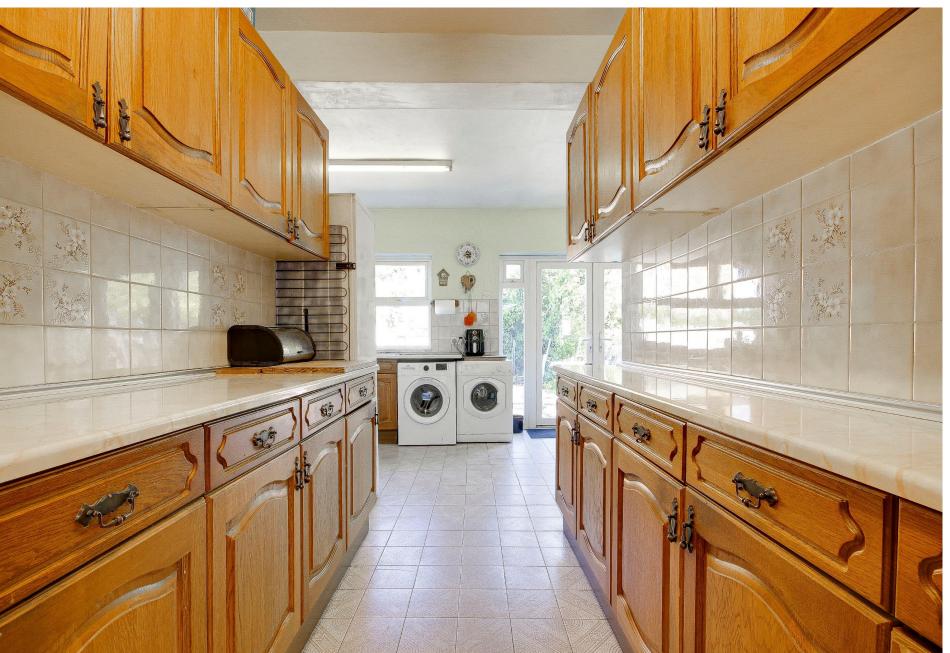

## Leven Drive, EN8 8BB

A larger than usual 5 bedroom end of terraced corner house located in Waltham Cross close to the town centre and approximately 0.5m from Waltham Cross train station and close to local schools. Viewing is highly recommended. Features include: front off street parking for 3 cars, gas central heating, large integral garage, through lounge, double glazing, extended kitchen/diner, 2 bathrooms, rear garden, corner plot, storage outbuilding / workshop, viewing is recommended.