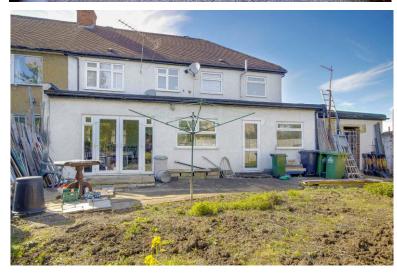

## Leven Drive, EN8 8BB

A larger than usual 5 bedroom end of terraced corner house located in Waltham Cross close to the town centre and approximately 0.5m from Waltham Cross train station and close to local schools. Viewing is highly recommended. Features include: front off street parking for 3 cars, gas central heating, large integral garage, through lounge, double glazing, extended kitchen/diner, 2 bathrooms, rear garden, corner plot, storage outbuilding / workshop, viewing is recommended.