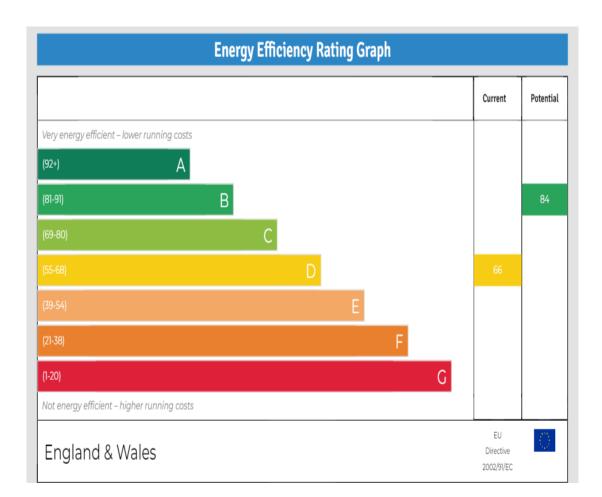

**EPC** Rating: D

Current: 66 Potential: 84

Council Tax Band: C

O.I.E.O. £400,000 Freehold

020 8804 8000 enfield@castles.london