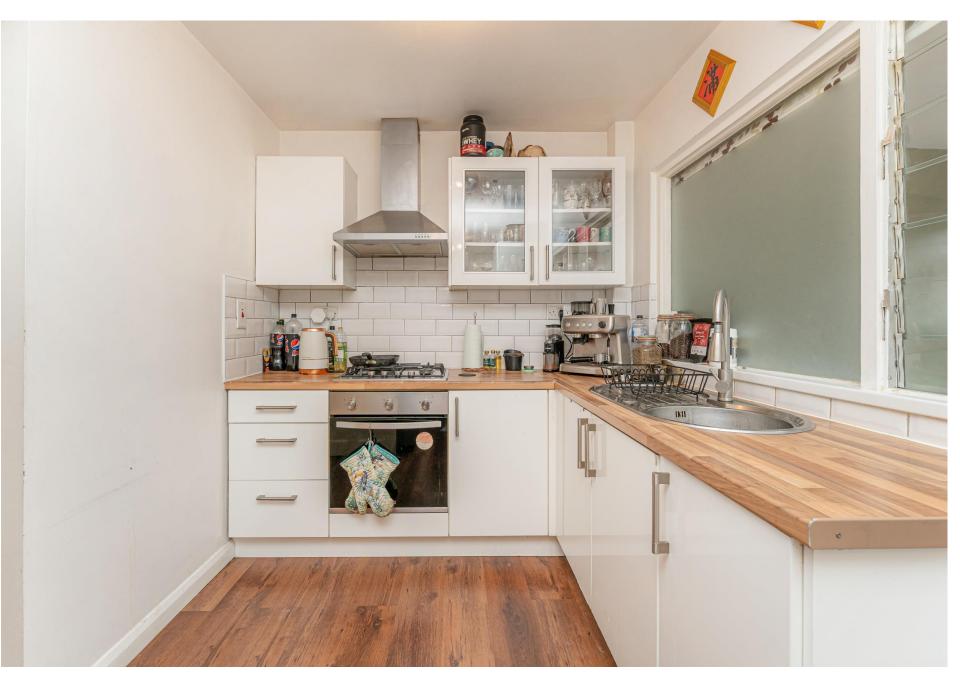

## Windsor Road, EN3 6RF

An extended 3 bedroom 1930's style family house located in a cul-de-sac off Larmans Road in Freezywater with approximately 0.5 miles of Turkey Street train station and 0.8 miles of Waltham Cross town centre and train station. The property is offered for sale chain free and viewing is highly recommended. Features include: front off street parking, double glazing, gas central heating, through lounge, extended kitchen, conservatory, large rear garden, 3 bedrooms, cul-de-sac location, chain free sale, viewing recommended.