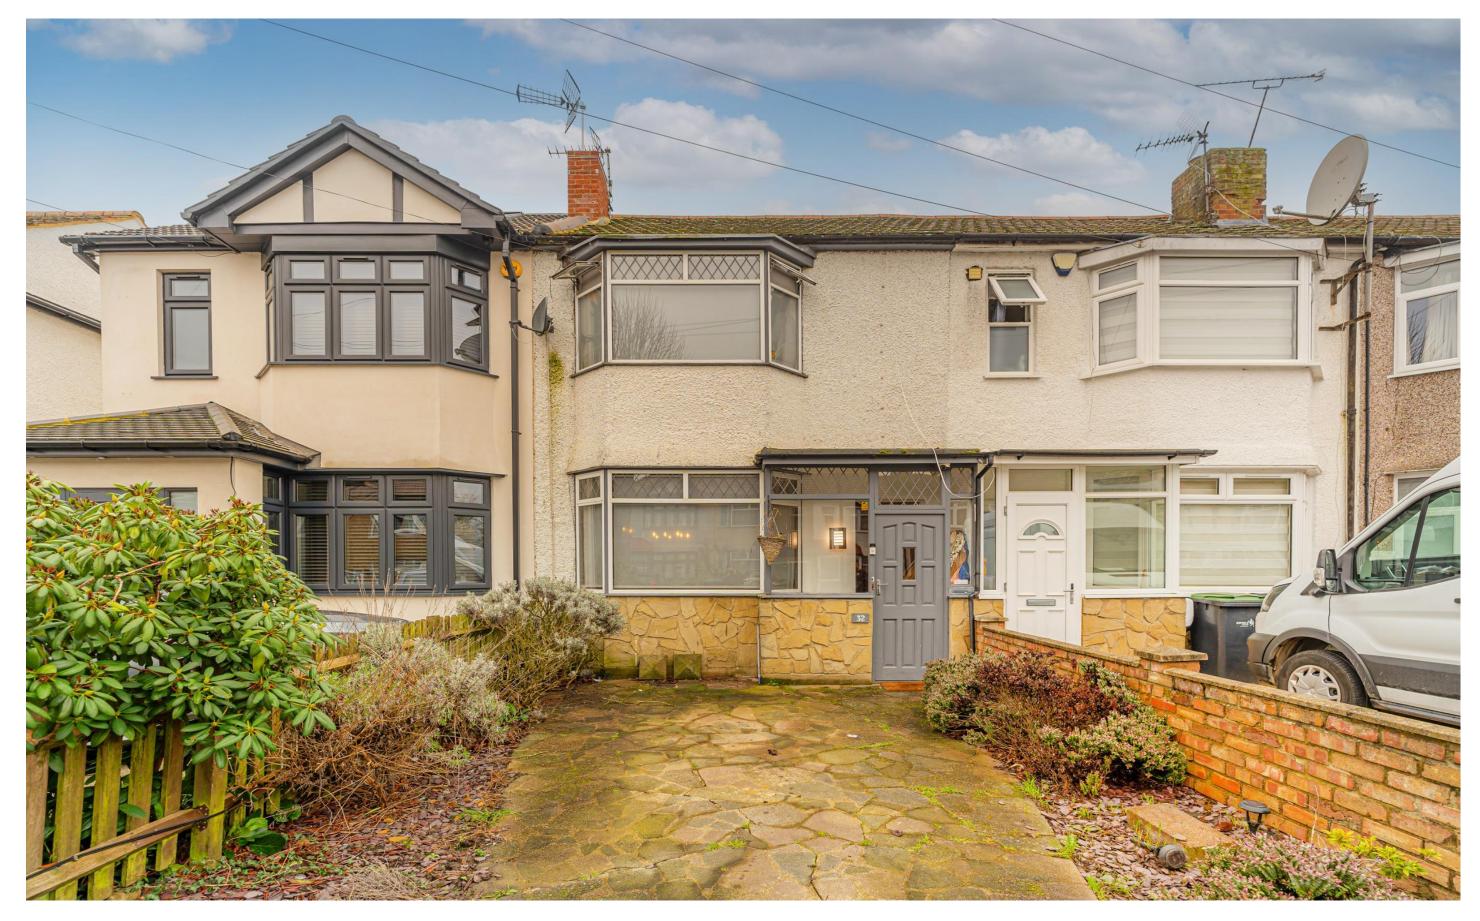

Windsor Road, EN3 6RF

O.I.E.O. £400,000

Freehold

## Windsor Road, EN3 6RF

An extended 3 bedroom 1930's style family house located in a cul-de-sac off Larmans Road in Freezywater with approximately 0.5 miles of Turkey Street train station and 0.8 miles of Waltham Cross town centre and train station. The property is offered for sale chain free and viewing is highly recommended. Features include: front off street parking, double glazing, gas central heating, through lounge, extended kitchen, conservatory, large rear garden, 3 bedrooms, cul-de-sac location, chain free sale, viewing recommended.