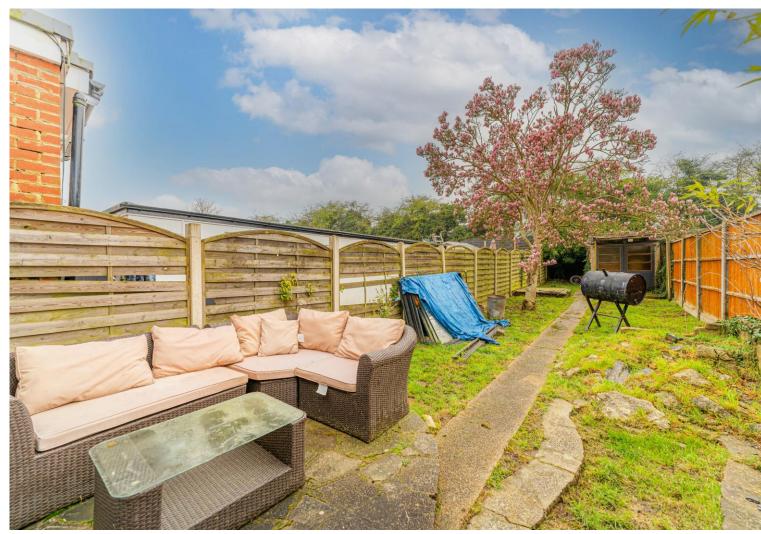

## Windsor Road, EN3 6RF

An extended 3 bedroom 1930's style family house located in a cul-de-sac off Larmans Road in Freezywater with approximately 0.5 miles of Turkey Street train station and 0.8 miles of Waltham Cross town centre and train station. The property is offered for sale chain free and viewing is highly recommended. Features include: front off street parking, double glazing, gas central heating, through lounge, extended kitchen, conservatory, large rear garden, 3 bedrooms, cul-de-sac location, chain free sale, viewing recommended.