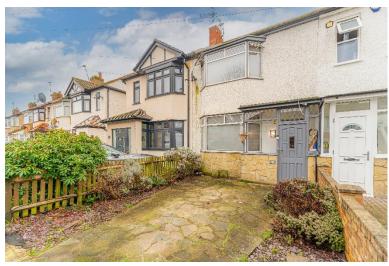

## Windsor Road, EN3 6RF

An extended 3 bedroom 1930's style family house located in a cul-de-sac off Larmans Road in Freezywater with approximately 0.5 miles of Turkey Street train station and 0.8 miles of Waltham Cross town centre and train station. The property is offered for sale chain free and viewing is highly recommended. Features include: front off street parking, double glazing, gas central heating, through lounge, extended kitchen, conservatory, large rear garden, 3 bedrooms, cul-de-sac location, chain free sale, viewing recommended.