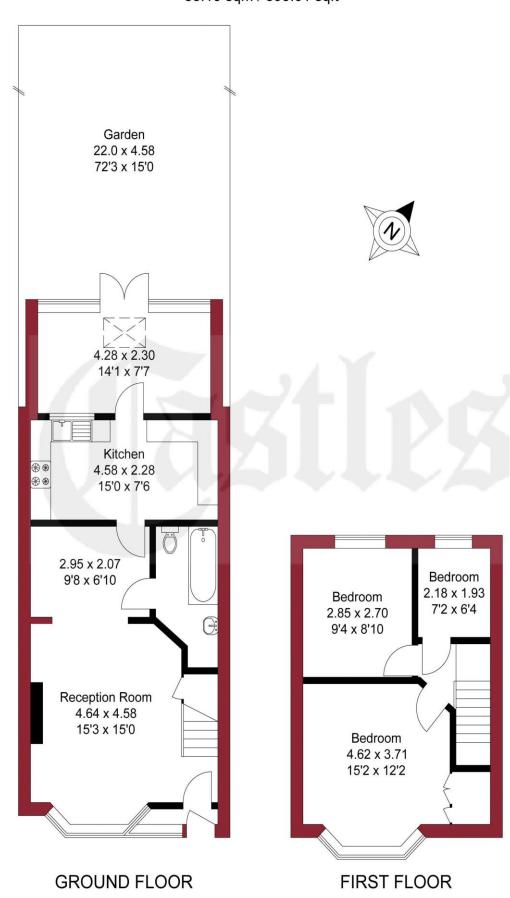

## APPROXIMATE GROSS INTERNAL AREA 83.15 sqm / 895.01 sqft

THIS PLAN IS FOR ILLUSTRATION ONLY AND MAY NOT BE REPRESENTATIVE OF THE PROPERTY