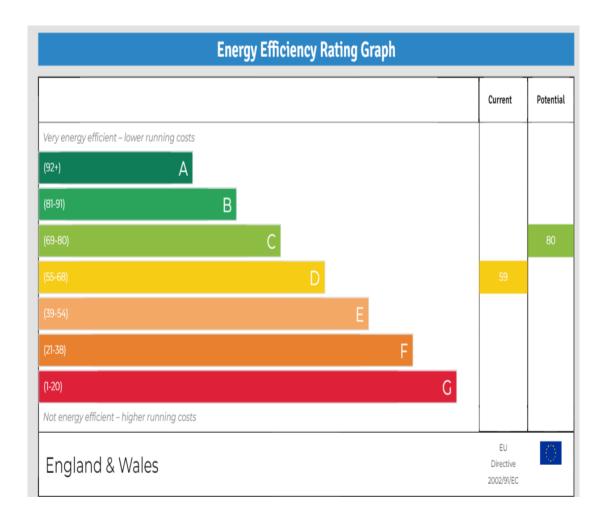

EPC Rating: D

Current: 59 Potential: 80

Council Tax Band: C

£355,000 Freehold

020 8804 8000 enfield@castles.london