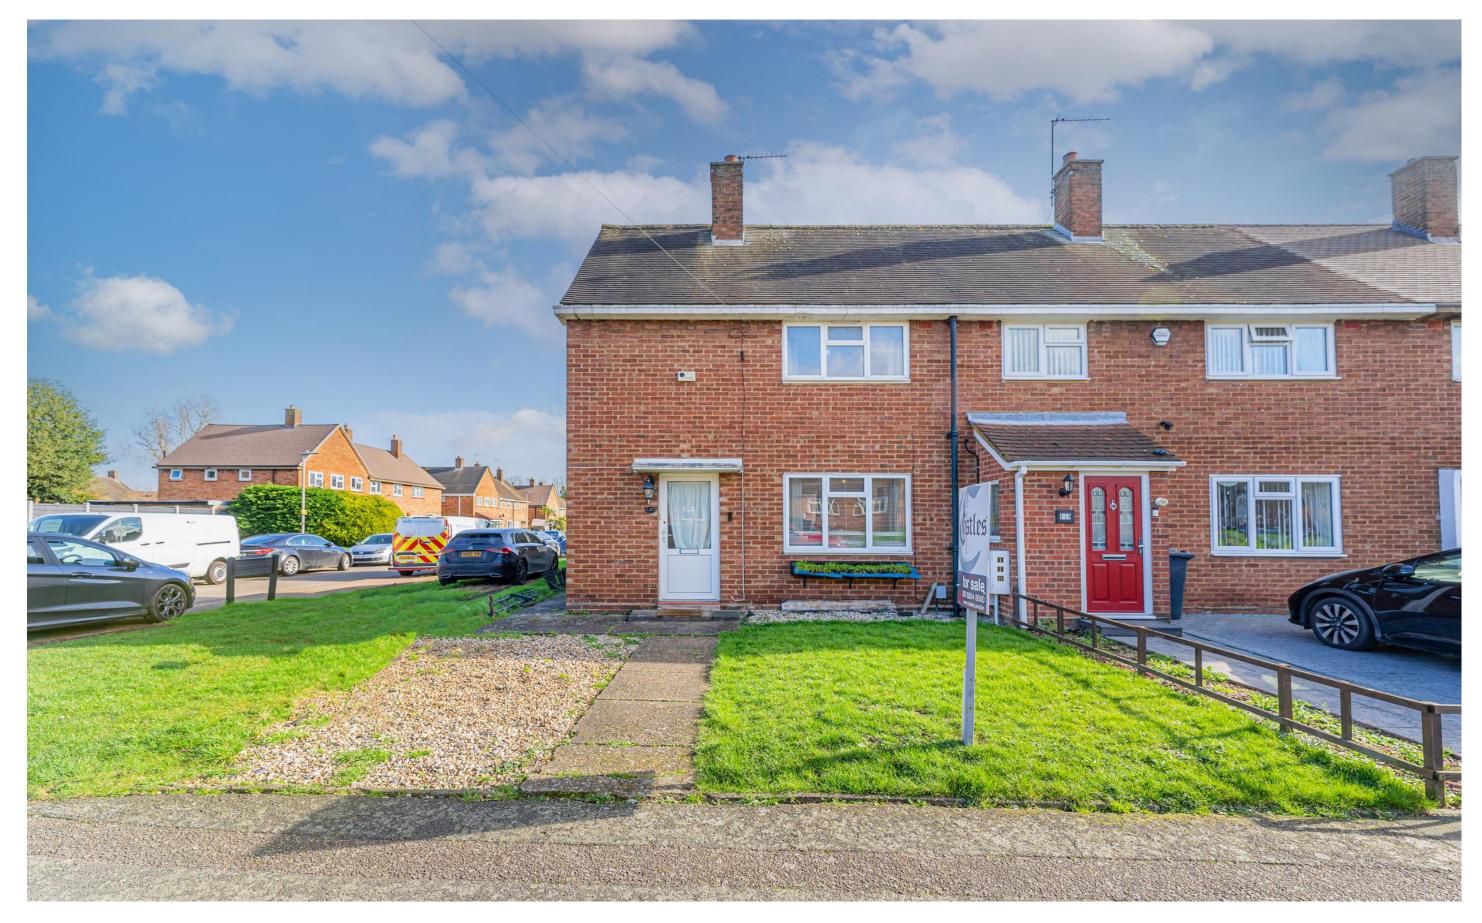

Whitefields Road, EN8 0EN

£355,000

Freehold

## Whitefields Road, EN8 0EN

A 2 double bedroom end of terraced house located off Church Lane in Cheshunt. This property is close to local schools and shops. The property offers spacious rooms and living space and is being sold chain free. Viewing is recommended. Features include: gas central heating, spacious living area, fitted kitchen, first floor bathroom, extension potential (subject to planning permission), chain free, close to local amenities.