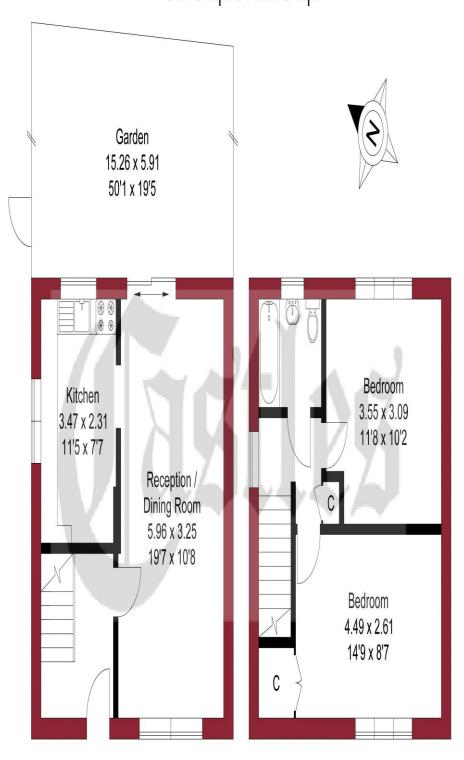

## APPROXIMATE GROSS INTERNAL AREA 67.10 sqm / 722.25 sqft

**GROUND FLOOR** 

FIRST FLOOR

THIS PLAN IS FOR ILLUSTRATION ONLY AND MAY NOT BE REPRESENTATIVE OF THE PROPERTY