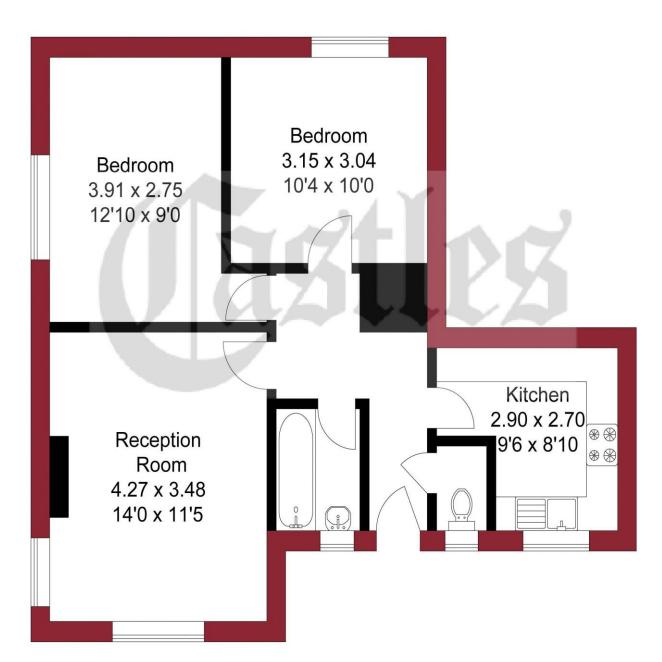

# APPROXIMATE GROSS INTERNAL AREA 55.19 sqm / 594.06 sqft

### SECOND FLOOR

THIS PLAN IS FOR ILLUSTRATION ONLY AND MAY NOT BE REPRESENTATIVE OF THE PROPERTY