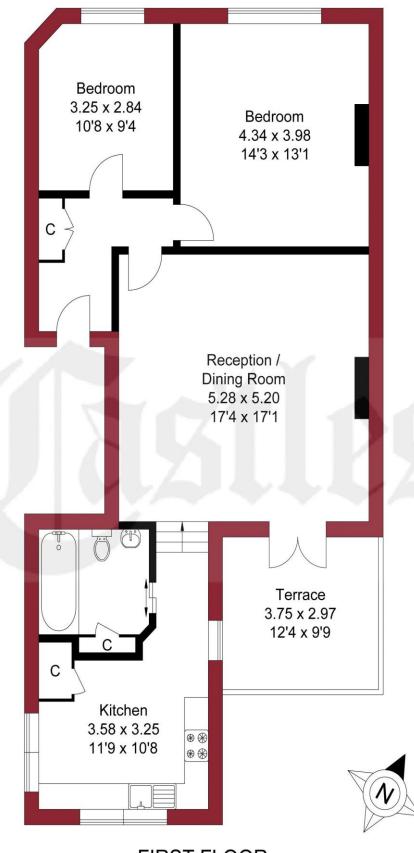

## APPROXIMATE GROSS INTERNAL AREA 80.96 sqm / 871.44 sqft

**FIRST FLOOR** 

THIS PLAN IS FOR ILLUSTRATION ONLY AND MAY NOT BE REPRESENTATIVE OF THE PROPERTY