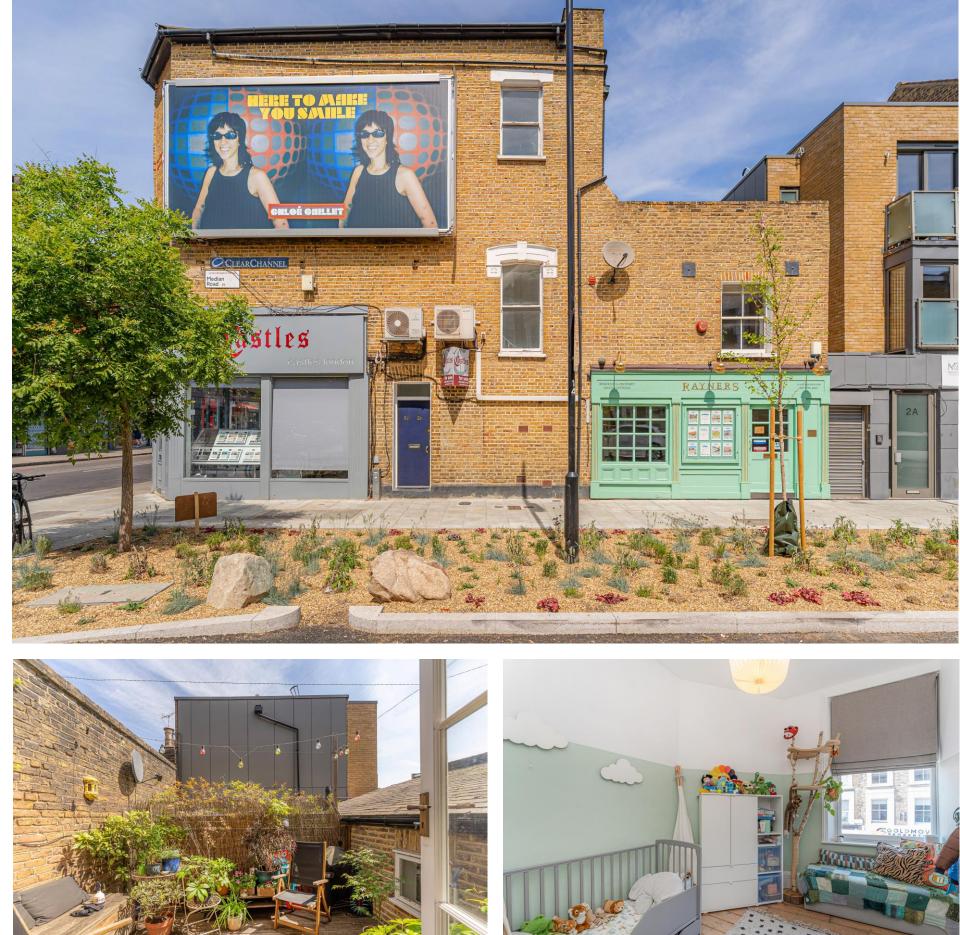

### An overview of the area

A socially diverse and vibrantly multicultural area bounded by the open green spaces of Hackney downs to the West, Lea Valley park to the East and the conservation area of Clapton ponds to the North. The area boasts an array of period properties combined with modern apartment buildings.

With its diverse independent retailers in Chatsworth Road and the 'ever popular' high street shopping facilities of Mare Street, accompanied with local schools and transport facilities ensures that Lower Clapton remains a desirable area to reside.

The area is served well through a network of local bus routes and train services. (Hackney Downs Main Line Station into Liverpool Street and Homerton & Hackney Central Stations on the North London Line