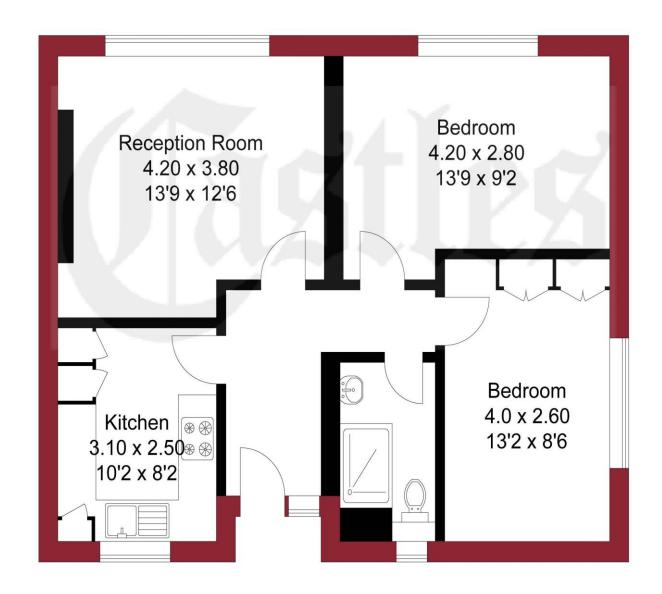

## APPROXIMATE GROSS INTERNAL AREA 59.28 sqm / 645.61 sqft

### THIRD FLOOR

THIS PLAN IS FOR ILLUSTRATION ONLY AND MAY NOT BE REPRESENTATIVE OF THE PROPERTY