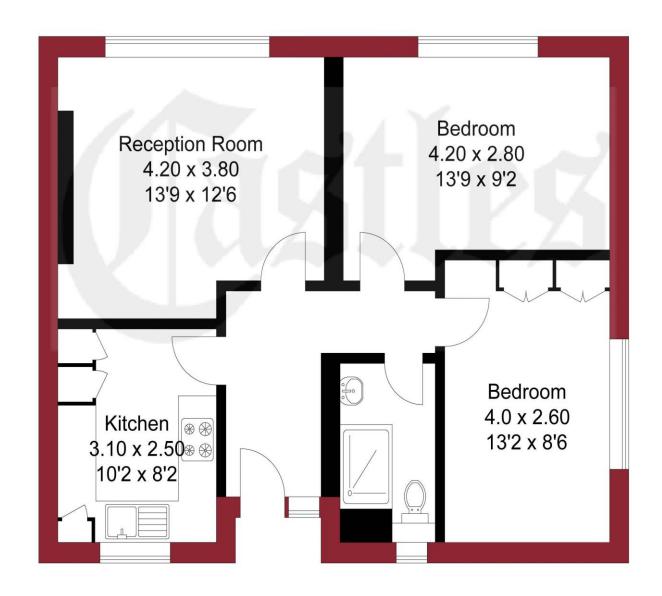

## APPROXIMATE GROSS INTERNAL AREA 59.28 sqm / 645.61 sqft

### THIRD FLOOR

THIS PLAN IS FOR ILLUSTRATION ONLY AND MAY NOT BE REPRESENTATIVE OF THE PROPERTY