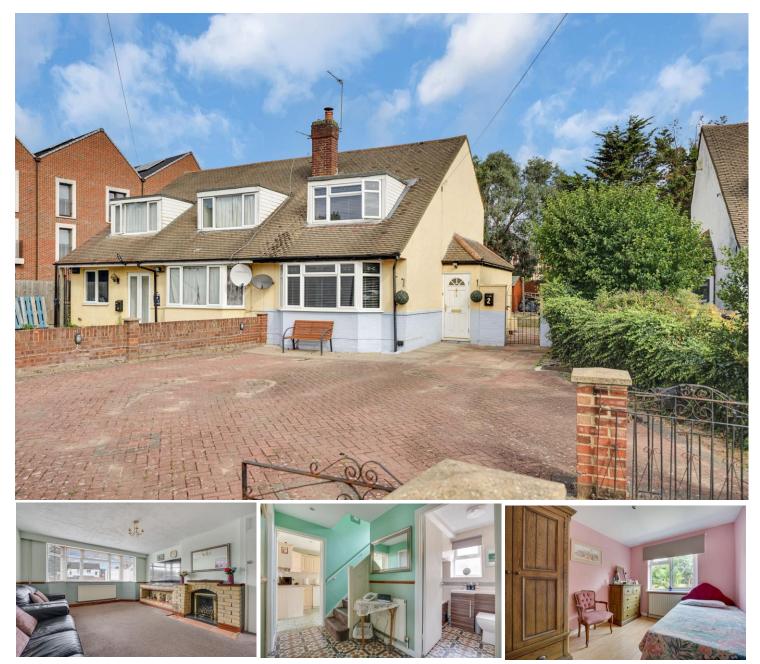

Castles are delighted to offer this two-bedroom semidetached house to the market on a chain free basis. The property is located in a CUL-DE-SAC within proximity to all local shops and amenities including both Ponders End and Southbury Train station. this well-presented property has further potential for development (STPP) subject to planning consents. The property benefits from a large front drive, lounge, dining room, fitted kitchen, two-bedroom, double **glazed windows, gas central heating, internal viewing, highly** 

Loraine Close EN3

Offers in Excess of £450,000 F/H

| ENTRANCE:         | GROUND FLOOR:<br>Tiled flooring and door to kitchen                                                                                                                                                                                                                                                                                          |
|-------------------|----------------------------------------------------------------------------------------------------------------------------------------------------------------------------------------------------------------------------------------------------------------------------------------------------------------------------------------------|
| HALLWAY:          | Spot lights, radiator, stairs to first floor landing and doors to kitchen, lounge and bathroom                                                                                                                                                                                                                                               |
| LOUNGE:           | 15' 6" x 13' 11" (4.72m x 4.24m); Double glazed bay window to front aspect, gas fire place and radiator, door to kitchen                                                                                                                                                                                                                     |
| <u>KITCHEN:</u>   | 13' 10" x 7' 10" (4.21m x 2.39m); Spot lights, 2 double glazed window to rear aspect, eye and base level units, tiled stainless steel base, built in oven, hob extractor fan, stainless steel sink with mixer tap, space for dish washer, washing machine, fridge freezer, under stairs storage, radiator, door to garden and tiled flooring |
| LANDING:          | Double glazed window to rear aspect, loft access and door to bedrooms                                                                                                                                                                                                                                                                        |
| BATHROOM:         | Double glazed window to rear aspect, bath with wall mounted shower mixer tap, basin with mixer tap, WC, tiled walls, towel rail and tiled flooring.                                                                                                                                                                                          |
| BEDROOM1:         | 1' 4" x 1' 1" (0.41m x 0.33m); Double glazed window to front aspect, 1 radiator                                                                                                                                                                                                                                                              |
| BEDROOM 2:        | FIRST FLOOR:<br>Double glazed window to rear aspect, radiator and laminate flooring                                                                                                                                                                                                                                                          |
| REAR GARDEN:      | Paved area, shed with electric power. foot bath, laid to lawn, side access.                                                                                                                                                                                                                                                                  |
| <u>VIEWINGS:</u>  | Strictly by appointment ref: CSE24444                                                                                                                                                                                                                                                                                                        |
| EPC:              | EER: D                                                                                                                                                                                                                                                                                                                                       |
| COUNCIL TAX BAND: | D                                                                                                                                                                                                                                                                                                                                            |