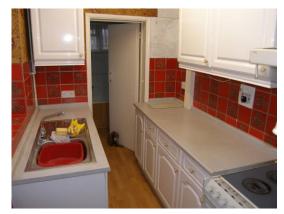

7'8" (2.34m) x 6'3" (1.91m) Base units and matching wall cupboards, working surfaces with inset sink unit, cooker point, space for washing machine, window and door to the lean to, door to bathroom

6'4" (1.93m) x 6'0" (1.83m) Panelled bath with mixer taps and shower attachment, low flush wc, wash hand basin, tiled walls, windows to the rear