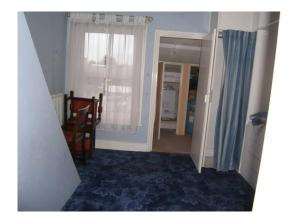

### ENTRANCE PORCH

Double glazed front door and side windows, door to

LIVING ROOM

**KITCHEN** 

26'0" (7.92m) Into Bay x 10'5" (3.18m) Fire place feature, double glazed windows to the front bay, open tread staircase to the first floor, window to the rear, door to the kitchen