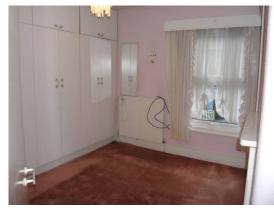

**FIRST FLOOR** 

**BEDROOM 1** 

**GROUND FLOOR** 

BATHROOM

10'5" (3.18m) x 10'2" (3.1m) Wardrobe cupboards, fire place feature, cupboard over the stairs, double glazed window to the front

BEDROOM 2 10'5" (3.18m) x 10'4" (3.15m) Wardrobe cupboards, double glazed window to the rear, door to bedroom 3