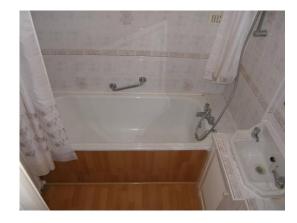

7'8" (2.34m) x 6'3" (1.91m) Base units and matching wall cupboards, working surfaces with inset sink unit, cooker point, space for washing machine, window and door to the lean to, door to bathroom

6'4" (1.93m) x 6'0" (1.83m) Panelled bath with mixer taps and shower attachment, low flush wc, wash hand basin, tiled walls, windows to the rear