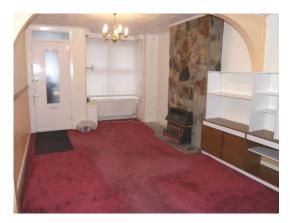

### ENTRANCE PORCH

Double glazed front door and side windows, door to

LIVING ROOM

**KITCHEN** 

26'0" (7.92m) Into Bay x 10'5" (3.18m) Fire place feature, double glazed windows to the front bay, open tread staircase to the first floor, window to the rear, door to the kitchen