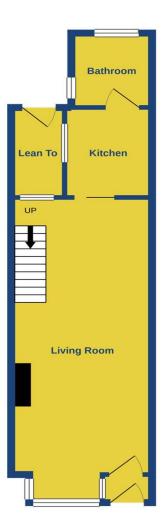

### ENTRANCE PORCH

Double glazed front door and side windows, door to

LIVING ROOM

**KITCHEN** 

26'0" (7.92m) Into Bay x 10'5" (3.18m) Fire place feature, double glazed windows to the front bay, open tread staircase to the first floor, window to the rear, door to the kitchen

7'8" (2.34m) x 6'3" (1.91m) Base units and matching wall cupboards, working surfaces with inset sink unit, cooker point, space for washing machine, window and door to the lean to, door to bathroom

6'4" (1.93m) x 6'0" (1.83m) Panelled bath with mixer taps and shower attachment, low flush wc, wash hand basin, tiled walls, windows to the rear

**FIRST FLOOR** 

**BEDROOM 1** 

**GROUND FLOOR** 

BATHROOM

10'5" (3.18m) x 10'2" (3.1m) Wardrobe cupboards, fire place feature, cupboard over the stairs, double glazed window to the front

BEDROOM 2 10'5" (3.18m) x 10'4" (3.15m) Wardrobe cupboards, double glazed window to the rear, door to bedroom 3

BEDROOM 3 5'9" (1.75m) x 5'9" (1.75m) Plus large cupboards housing gas fired central heating boiler and hot water tank, double glazed window to the side

OUTSIDE

**REAR GARDEN** 

Paved rear garden with raised flower beds, outside tap and lighting, rear pedestrian access

COUNCIL TAX

Watford Borough Council Tax Band D £ 1886.00 (2020-2021)

Ground Floor

Bedroom 2

1st Floor

Whits every attempt has been made to ensure the accuracy of the flooppins contained here, maximmetics of done, where the second second