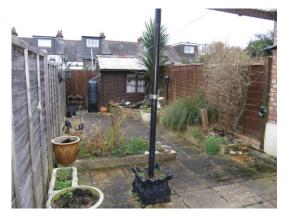

BEDROOM 3 5'9" (1.75m) x 5'9" (1.75m) Plus large cupboards housing gas fired central heating boiler and hot water tank, double glazed window to the side

OUTSIDE

**REAR GARDEN** 

Paved rear garden with raised flower beds, outside tap and lighting, rear pedestrian access