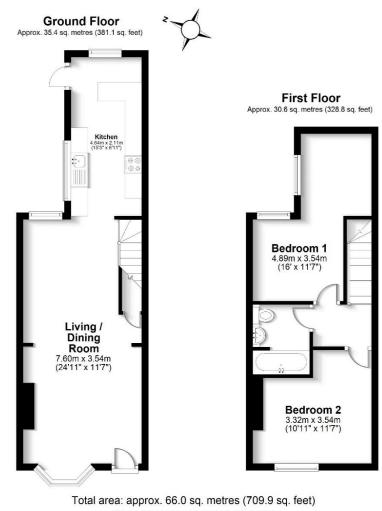

### 36 Pinner Road, Oxhey, Watford, Hertfordshire, WD19 4ED

- A 2 Double Bedroom Terrace Cottage
- Spacious Living/ Dining Room
- Modern Fitted Kitchen/ Breakfast Room
- Bedrooms & Modern Bathroom All Off Landing
- Courtyard Style Rear Garden
- Close Proximity Of Bushey Main Line Station
- No Upper Chain
- Energy Rating: D

This extended 2 bedroom terraced cottage is ideally located just a short distance from Bushey Main Line Station and is offered for sale with no upper chain. Upon entering the property, you are welcomed into a spacious open plan living/ dining room that flows seamlessly into a modern, well equipped kitchen and breakfast room. The first floor features two generously sized double bedrooms and a contemporary bathroom, all accessed from a central landing. The home also benefits from gas central heating, double glazing and boasts a delightful courtyard style garden to the rear, providing a private outdoor space for relaxation.

#### LIVING/ DINING ROOM 24'11" (7.59m) x 11'7" (3.53m)

Double glazed window to the front bay, meter cupboard, laminate wood flooring, fire place feature, staircase to the first floor with cupboard under

#### KITCHEN/ BREAKFAST ROOM 15'3" (4.65m) x 6'11" (2.11m)

Modern fitted galley style kitchen with a range of wall and base units, Oak working surfaces, fitted gas hob, and oven with extractor hood over, built in dishwasher, space for fridge freezer, plumbing for washing machine wall mounted gas fired central heating boiler, breakfast bar, tiled floor, double glazed window to the side aspect, door leading on to the garden

#### FIRST FLOOR LANDING

BEDROOM 1 16'0" (4.88m) x 11'7" (3.53m)

Double glazed windows to the rear and side aspects

#### BEDROOM 2 10'11" (3.33m) x 11'7" (3.53m)

Double glazed window to the front aspect

#### BATHROOM

Modern fitted bathroom. Fully tiled with panelled bath with independent shower over, glass shower screen, vanity unit incorporating wash hand basin with cupboards under and wc with concealed cistern, chrome ladder radiator, sun tunnel providing natural light,

#### **REAR GARDEN**

Courtyard style rear garden with shingle area and steps up to paved patio, raised borders, outside tap, gated rear access