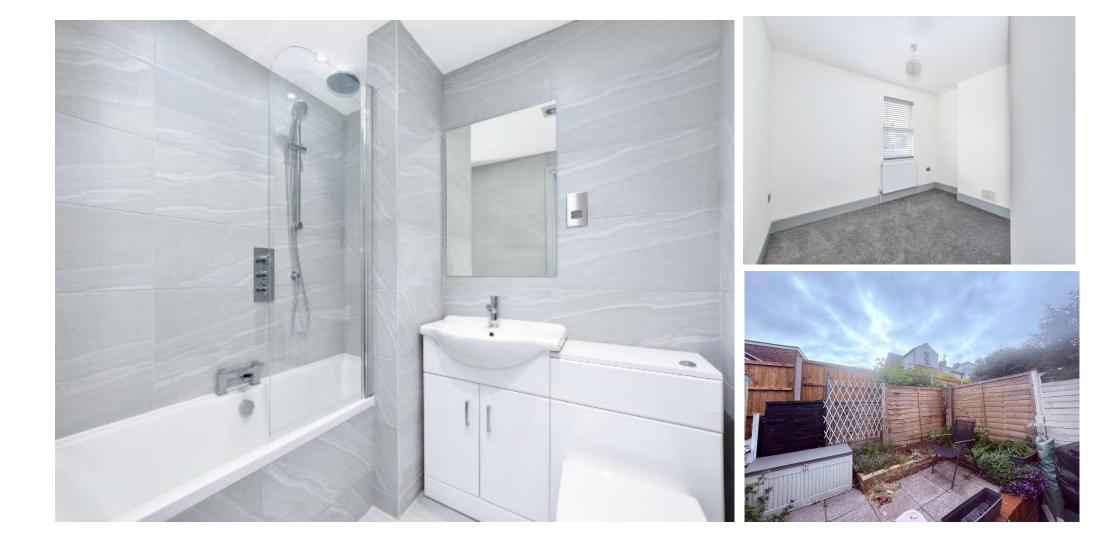

#### BATHROOM

Modern fitted bathroom. Fully tiled with panelled bath with independent shower over, glass shower screen, vanity unit incorporating wash hand basin with cupboards under and wc with concealed cistern, chrome ladder radiator, sun tunnel providing natural light,

#### **REAR GARDEN**

Courtyard style rear garden with shingle area and steps up to paved patio, raised borders, outside tap, gated rear access