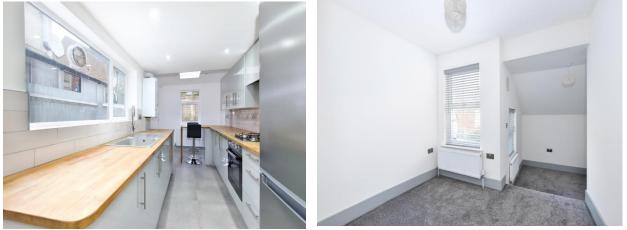

#### KITCHEN/ BREAKFAST ROOM 15'3" (4.65m) x 6'11" (2.11m)

Modern fitted galley style kitchen with a range of wall and base units, Oak working surfaces, fitted gas hob, and oven with extractor hood over, built in dishwasher, space for fridge freezer, plumbing for washing machine wall mounted gas fired central heating boiler, breakfast bar, tiled floor, double glazed window to the side aspect, door leading on to the garden

#### FIRST FLOOR LANDING

BEDROOM 1 16'0" (4.88m) x 11'7" (3.53m)

Double glazed windows to the rear and side aspects

#### BEDROOM 2 10'11" (3.33m) x 11'7" (3.53m)

Double glazed window to the front aspect