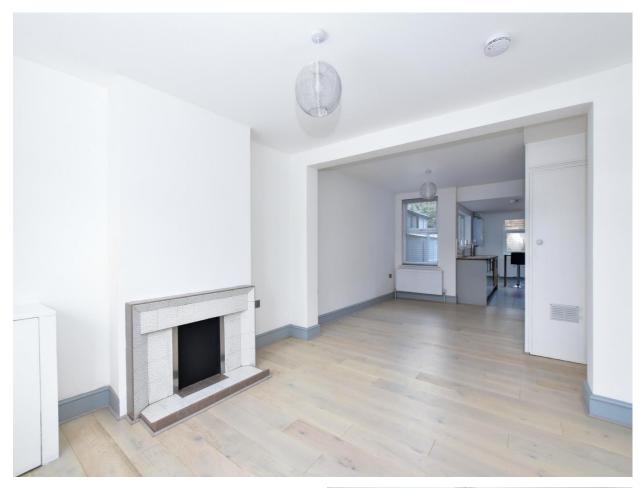

#### LIVING/ DINING ROOM 24'11" (7.59m) x 11'7" (3.53m)

Double glazed window to the front bay, meter cupboard, laminate wood flooring, fire place feature, staircase to the first floor with cupboard under