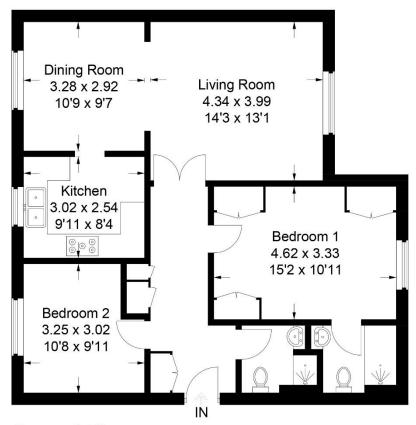

#### **ENTRANCE HALL**

Entry phone, laminate wood flooring, coat cupboard, cupboard with plumbing for washing machine, storage cupboard, inset spotlights

LIVING ROOM 14'3" (4.34m) x 13'1" (3.99m)

Double glazed sliding patio doors leading on to sun terrace, decorative cornice, open plan to dining room

DINING ROOM 10'9" (3.28m) x 9'7" (2.92m)

Double glazed window and door leading out to the communal gardens, laminate wood flooring, fitted cabinets, shelving and display units, decorative cornice, open plan to

MODERN FITTED KITCHEN 9'11" (3.02m) x 8'4" (2.54m)

Range of wall and base units, quartz working surfaces, sink unit, fitted Bosch electric oven, microwave, 5 ring AEG gas hob with extractor over, recess for fridge freezer, cupboard housing wall mounted gas fired central heating boiler, laminate wood flooring, double glazed window

BEDROOM 1 15'2" (4.62m) x 10'11" (3.33m)

A range of fitted wardrobe cupboards, bedside tables and bed recess, double glazed window, door to

#### **ENSUITE SHOWER ROOM**

Walk in shower, wash hand basin with cupboard under, fitted wall mirror, low flush wc, mirrored wall cabinet, chrome ladder radiator, inset spot lights, extractor fan, laminate wood flooring

BEDROOM 2 10'8" (3.25m) x 9'11" (3.02m)

Double glazed window, laminate wood flooring

#### **SHOWER ROOM**

Shower cubicle, wash hand basin with drawers under, low flush wc, fitted wall mirror, chrome ladder radiator, inset spot lights, extractor fan, laminate wood flooring

## **Ground Floor**

This plan is for layout guidance only. Not drawn to scale unless stated. Windows and door openings are approximate. Whilst every care is taken in the preparation of this plan, please check all dimensions, shapes and compass bearings before making any decisions reliant upon them.