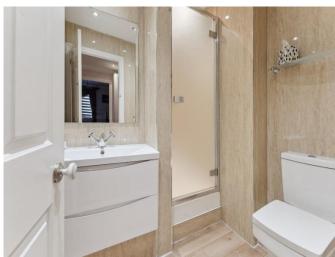

#### **ENSUITE SHOWER ROOM**

Walk in shower, wash hand basin with cupboard under, fitted wall mirror, low flush wc, mirrored wall cabinet, chrome ladder radiator, inset spot lights, extractor fan, laminate wood flooring