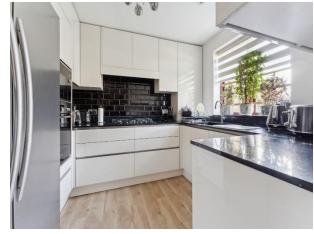

MODERN FITTED KITCHEN 9'11" (3.02m) x 8'4" (2.54m)

Range of wall and base units, quartz working surfaces, sink unit, fitted Bosch electric oven, microwave, 5 ring AEG gas hob with extractor over, recess for fridge freezer, cupboard housing wall mounted gas fired central heating boiler, laminate wood flooring, double glazed window