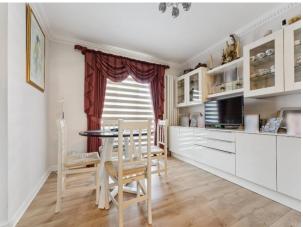

DINING ROOM 10'9" (3.28m) x 9'7" (2.92m)

Double glazed window and door leading out to the communal gardens, laminate wood flooring, fitted cabinets, shelving and display units, decorative cornice, open plan to