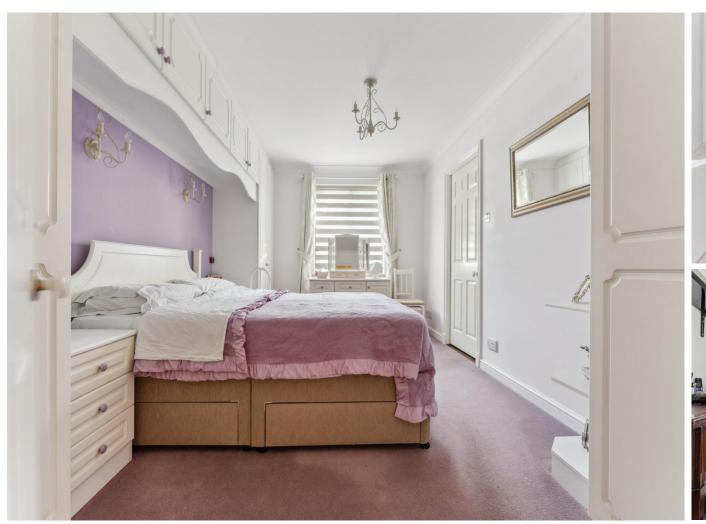

BEDROOM 1 15'2" (4.62m) x 10'11" (3.33m)

A range of fitted wardrobe cupboards, bedside tables and bed recess, double glazed window, door to

#### **ENSUITE SHOWER ROOM**

Walk in shower, wash hand basin with cupboard under, fitted wall mirror, low flush wc, mirrored wall cabinet, chrome ladder radiator, inset spot lights, extractor fan, laminate wood flooring