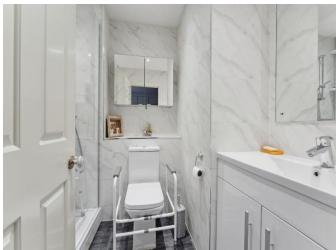

#### **SHOWER ROOM**

Shower cubicle, wash hand basin with drawers under, low flush wc, fitted wall mirror, chrome ladder radiator, inset spot lights, extractor fan, laminate wood flooring