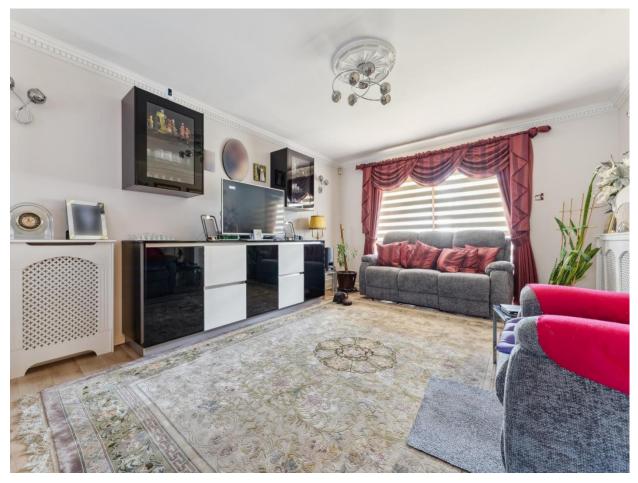

#### **ENTRANCE HALL**

Entry phone, laminate wood flooring, coat cupboard, cupboard with plumbing for washing machine, storage cupboard, inset spotlights

LIVING ROOM 14'3" (4.34m) x 13'1" (3.99m)

Double glazed sliding patio doors leading on to sun terrace, decorative cornice, open plan to dining room