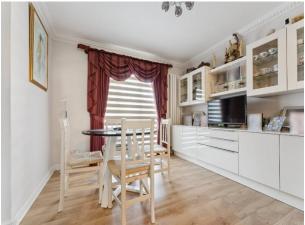

DINING ROOM 10'9" (3.28m) x 9'7" (2.92m)

Double glazed window and door leading out to the communal gardens, laminate wood flooring, fitted cabinets, shelving and display units, decorative cornice, open plan to