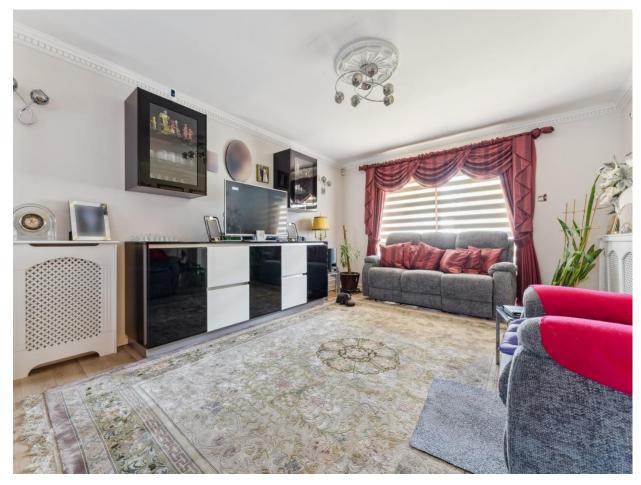

#### **ENTRANCE HALL**

Entry phone, laminate wood flooring, coat cupboard, cupboard with plumbing for washing machine, storage cupboard, inset spotlights

LIVING ROOM 14'3" (4.34m) x 13'1" (3.99m)

Double glazed sliding patio doors leading on to sun terrace, decorative cornice, open plan to dining room