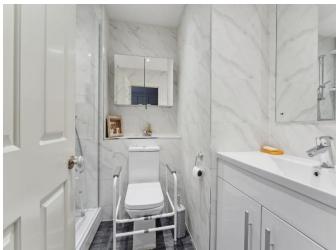

# **ENSUITE SHOWER ROOM**

Walk in shower, wash hand basin with cupboard under, fitted wall mirror, low flush wc, mirrored wall cabinet, chrome ladder radiator, inset spot lights, extractor fan, laminate wood flooring

## **SHOWER ROOM**

Shower cubicle, wash hand basin with drawers under, low flush wc, fitted wall mirror, chrome ladder radiator, inset spot lights, extractor fan, laminate wood flooring