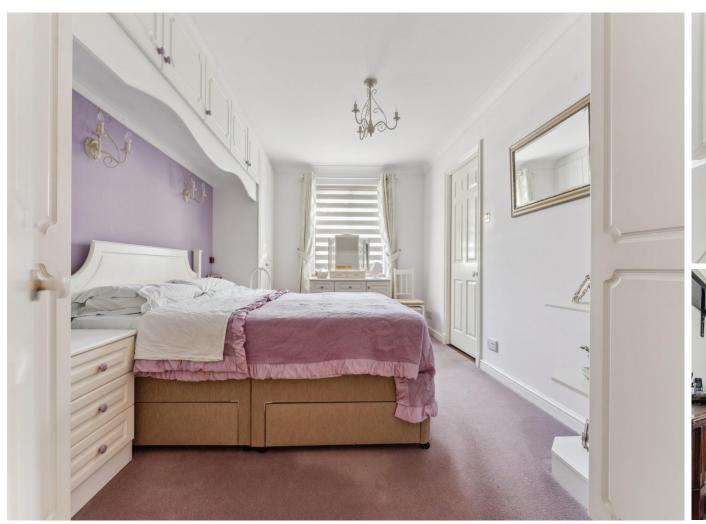

BEDROOM 1 15'2" (4.62m) x 10'11" (3.33m)

A range of fitted wardrobe cupboards, bedside tables and bed recess, double glazed window, door to

# **ENSUITE SHOWER ROOM**

Walk in shower, wash hand basin with cupboard under, fitted wall mirror, low flush wc, mirrored wall cabinet, chrome ladder radiator, inset spot lights, extractor fan, laminate wood flooring