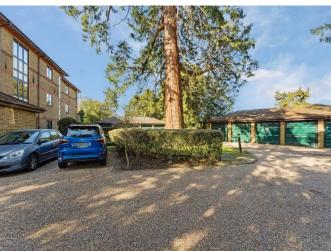

tural light and features sliding doors that open onto a delightful sun terrace, perfect for outdoor relaxation. The dining room seamlessly connects to the living area and includes a door leading directly to the well maintained communal gardens, offering a lovely extension of the living space. A modern fitted kitchen provides both style and functionality. The main bedroom boasts an en-suite shower room. while the second bedroom is served by a separate shower room. Additional features include gas central heating, double glazing, and ample storage. Externally, the property benefits from a garage in a nearby block, as well as parking within the development. Residents can also enjoy beautifully maintained communal gardens, adding to the charm and appeal of this well positioned home.













#### COMMUNAL ENTRANCE

Entry phone system

#### **ENTRANCE HALL**

Entry phone, laminate wood flooring, coat cupboard, cupboard with plumbing for washing machine, storage cupboard, inset spotlights

LIVING ROOM 14'3" (4.34m) x 13'1" (3.99m)

Double glazed sliding patio doors leading on to sun terrace, decorative cornice, open plan to dining room

DINING ROOM 10'9" (3.28m) x 9'7" (2.92m)

Double glazed window and door leading out to the communal gardens, laminate wood flooring, fitted cabinets, shelving and display units, decorative cornice, open plan to

MODERN FITTED KITCHEN 9'11" (3.02m) x 8'4" (2.54m)

Range of wall and base units, quartz working surfaces, sink unit, fitted Bosch electric oven, microwave, 5 ring AEG gas hob with extractor over, recess for fridge freezer, cupboard hou