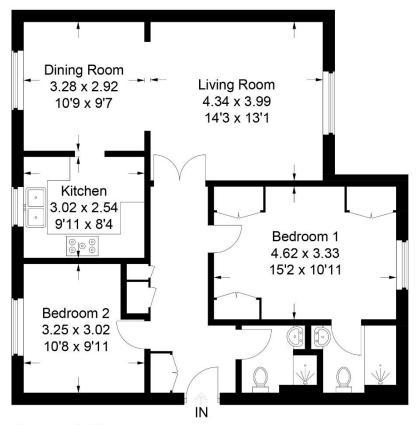

#### **ENTRANCE HALL**

Entry phone, laminate wood flooring, coat cupboard, cupboard with plumbing for washing machine, storage cupboard, inset spotlights

LIVING ROOM 14'3" (4.34m) x 13'1" (3.99m)

Double glazed sliding patio doors leading on to sun terrace, decorative cornice, open plan to dining room

DINING ROOM 10'9" (3.28m) x 9'7" (2.92m)

Double glazed window and door leading out to the communal gardens, laminate wood flooring, fitted cabinets, shelving and display units, decorative cornice, open plan to

MODERN FITTED KITCHEN 9'11" (3.02m) x 8'4" (2.54m)

Range of wall and base units, quartz working surfaces, sink unit, fitted Bosch electric oven, microwave, 5 ring AEG gas hob with extractor over, recess for fridge freezer, cupboard housing wall mounted gas fired central heating boiler, laminate wood flooring, double glazed window

BEDROOM 1 15'2" (4.62m) x 10'11" (3.33m)

A range of fitted wardrobe cupboards, bedside tables and bed recess, double glazed window, door to

# **ENSUITE SHOWER ROOM**

Walk in shower, wash hand basin with cupboard under, fitted wall mirror, low flush wc, mirrored wall cabinet, chrome ladder radiator, inset spot lights, extractor fan, laminate wood flooring

BEDROOM 2 10'8" (3.25m) x 9'11" (3.02m)

Double glazed window, laminate wood flooring

## **SHOWER ROOM**

Shower cubicle, wash hand basin with drawers under, low flush wc, fitted wall mirror, chrome ladder radiator, inset spot lights, extractor fan, laminate wood flooring

# **Ground Floor**

This plan is for layout guidance only. Not drawn to scale unless stated. Windows and door openings are approximate. Whilst every care is taken in the preparation of this plan, please check all dimensions, shapes and compass bearings before making any decisions reliant upon them.