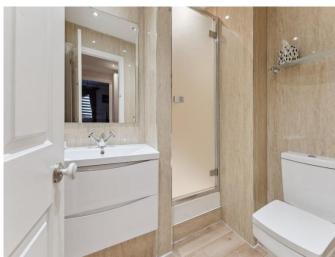

# **ENSUITE SHOWER ROOM**

Walk in shower, wash hand basin with cupboard under, fitted wall mirror, low flush wc, mirrored wall cabinet, chrome ladder radiator, inset spot lights, extractor fan, laminate wood flooring

## **SHOWER ROOM**

Shower cubicle, wash hand basin with drawers under, low flush wc, fitted wall mirror, chrome ladder radiator, inset spot lights, extractor fan, laminate wood flooring