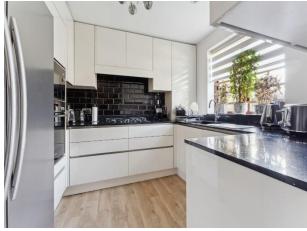

MODERN FITTED KITCHEN 9'11" (3.02m) x 8'4" (2.54m)

Range of wall and base units, quartz working surfaces, sink unit, fitted Bosch electric oven, microwave, 5 ring AEG gas hob with extractor over, recess for fridge freezer, cupboard housing wall mounted gas fired central heating boiler, laminate wood flooring, double glazed window