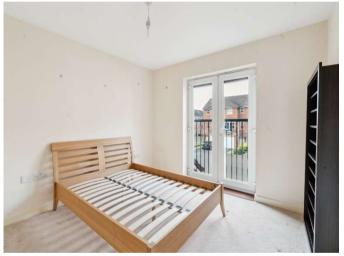

#### BEDROOM 1 10'7" (3.23m) x 10'5" (3.18m)

Double glazed doors with fitted blinds leading on to Juliette balcony, door leading to