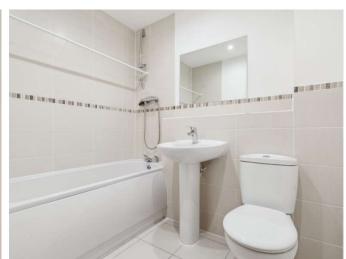

#### **BATHROOM**

panelled bath with shower over, wash hand basin, fitted wall mirror, ladder radiator, low flush wc, extractor fan, part tiled walls, tiled floor