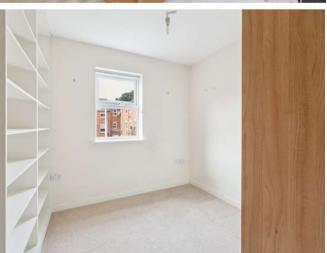

#### BEDROOM 2 9'8" (2.95m) x 9'6" (2.9m)

Double glazed window with fitted blinds, fitted book shelf, fitted wardrobe cupboards