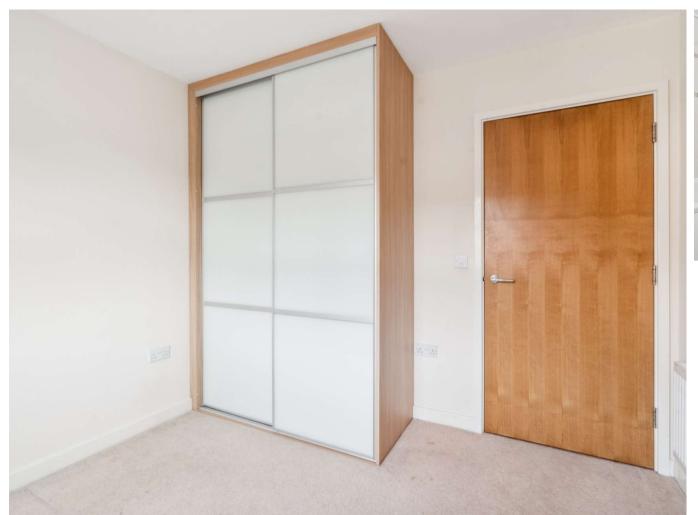

#### BEDROOM 2 9'8" (2.95m) x 9'6" (2.9m)

Double glazed window with fitted blinds, fitted book shelf, fitted wardrobe cupboards