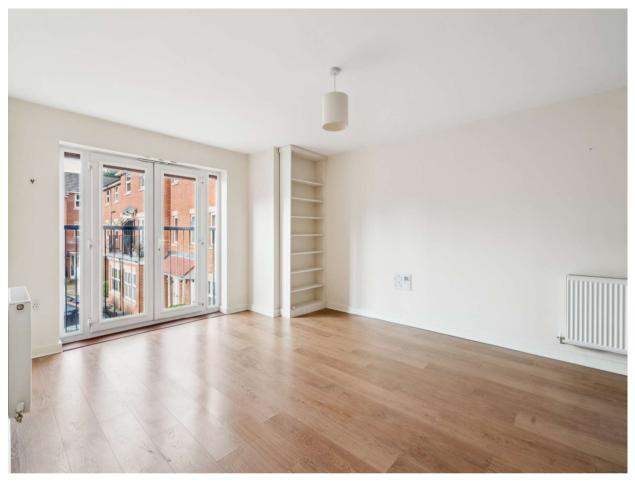

## LIVING ROOM 15'5" (4.7m) x 14'9" (4.5m)

Laminate wood flooring, fitted book shelf, double glazed doors and windows with fitted blinds leading on to a Juliette balcony, open plan to Kitchen