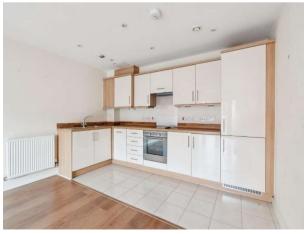

## KITCHEN 12'10" (3.91m) x 6'1" (1.85m)

Open plan to living room. Fully fitted kitchen with wall and base units, wooden working surfaces, 1.5 bowl stainless steel sink unit, electric oven, ceramic hob with extractor hood over, fridge freezer and dishwasher, cupboard housing wall mounted gas fired central heating boiler, tiled floor