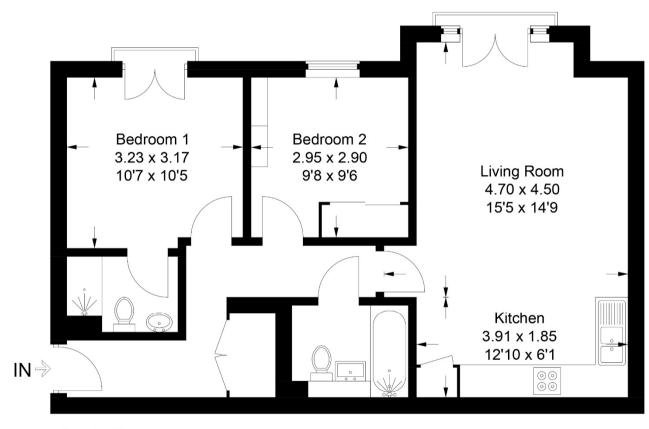

## LIVING ROOM 15'5" (4.7m) x 14'9" (4.5m)

Laminate wood flooring, fitted book shelf, double glazed doors and windows with fitted blinds leading on to a Juliette balcony, open plan to Kitchen

## KITCHEN 12'10" (3.91m) x 6'1" (1.85m)

Open plan to living room. Fully fitted kitchen with wall and base units, wooden working surfaces, 1.5 bowl stainless steel sink unit, electric oven, ceramic hob with extractor hood over, fridge freezer and dishwasher, cupboard housing wall mounted gas fired central heating boiler, tiled floor

#### BEDROOM 1 10'7" (3.23m) x 10'5" (3.18m)

Double glazed doors with fitted blinds leading on to Juliette balcony, door leading to

#### BEDROOM 2 9'8" (2.95m) x 9'6" (2.9m)

Double glazed window with fitted blinds, fitted book shelf, fitted wardrobe cupboards

# **First Floor**

This plan is for layout guidance only. Not drawn to scale unless stated. Windows and door openings are approximate. Whilst every care is taken in the preparation of this plan, please check all dimensions, shapes and compass bearings before making any decisions reliant upon them.