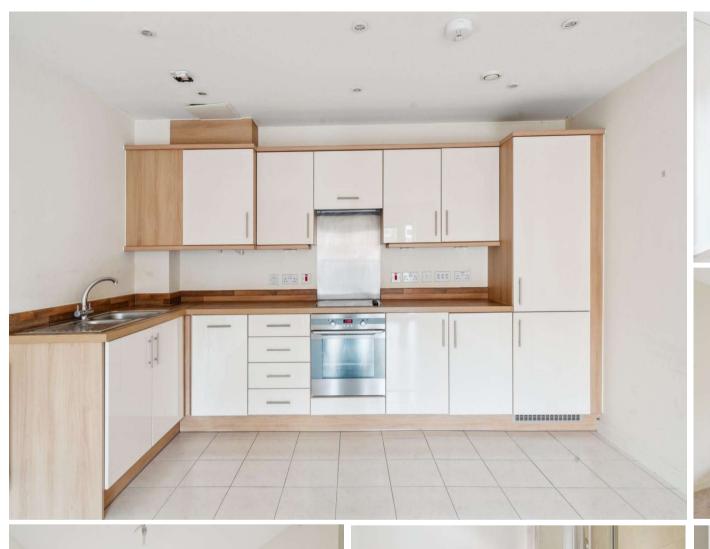

## KITCHEN 12'10" (3.91m) x 6'1" (1.85m)

Open plan to living room. Fully fitted kitchen with wall and base units, wooden working surfaces, 1.5 bowl stainless steel sink unit, electric oven, ceramic hob with extractor hood over, fridge freezer and dishwasher, cupboard housing wall mounted gas fired central heating boiler, tiled floor