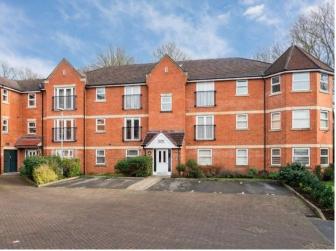

This well presented first floor apartment, part of a modern development built in 2010, offers a stylish and convenient living experience. The property features two bedrooms and two bathrooms, including an en-suite shower room in the main bedroom, which also boasts a Juliette balcony. A communal entrance with an entry phone system leads to your private entrance hall, complete with a large storage cupboard. The open plan living room, also with a Juliette balcony, flows seamlessly into a contemporary fully fitted kitchen. Additional highlights include gas central heating, double glazing with fitted blinds, and access to well maintained communal gardens.