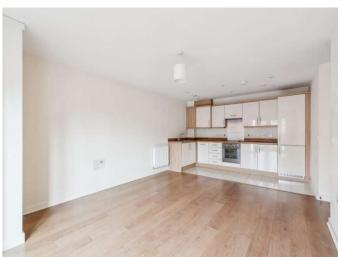

## LIVING ROOM 15'5" (4.7m) x 14'9" (4.5m)

Laminate wood flooring, fitted book shelf, double glazed doors and windows with fitted blinds leading on to a Juliette balcony, open plan to Kitchen

## KITCHEN 12'10" (3.91m) x 6'1" (1.85m)

Open plan to living room. Fully fitted kitchen with wall and base units, wooden working surfaces, 1.5 bowl stainless steel sink unit, electric oven, ceramic hob with extractor hood over, fridge freezer and dishwasher, cupboard housing wall mounted gas fired central heating boiler, tiled floor