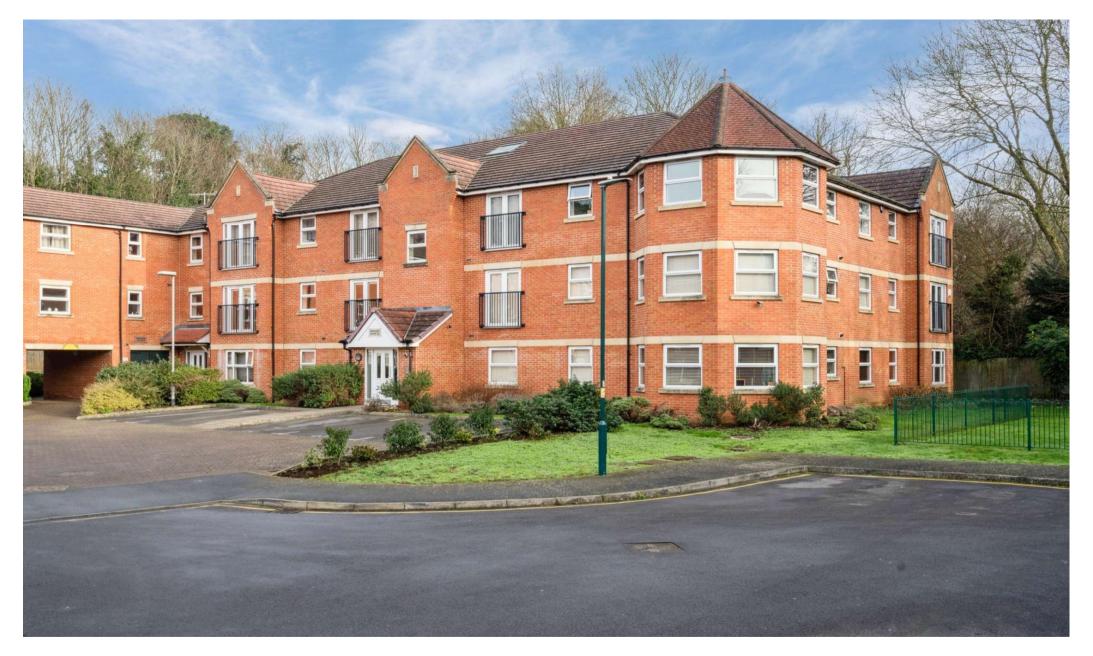

108 Walton Road, Bushey, WD23 2FE

# 108 Walton Road, Bushey, Hertfordshire, WD23 2FE

- A 2 Bedroom 2 Bathroom First Floor Apartment
- Open Plan Living Room/ Fully Fitted Kitchen
- Main Bedroom With Juliette Balcony & En Suite Shower Room
- Gas Central Heating/ Double Glazing
- Communal Well Maintained Gardens
- Allocated Parking Space Within The Development
- No Upper Chain
- Energy Rating: B

This well presented first floor apartment, part of a modern development built in 2010, offers a stylish and convenient living experience. The property features two bedrooms and two bathrooms, including an en-suite shower room in the main bedroom, which also boasts a Juliette balcony. A communal entrance with an entry phone system leads to your private entrance hall, complete with a large storage cupboard. The open plan living room, also with a Juliette balcony, flows seamlessly into a contemporary fully fitted kitchen. Additional highlights include gas central heating, double glazing with fitted blinds, and access to well maintained communal gardens.