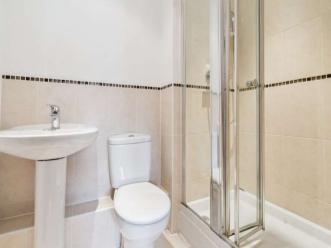

#### **EN SUITE SHOWER ROOM**

Independent shower cubicle, wash hand basin, low flush wc, inset spot lights, extractor fan, part tiled walls, tiled floor