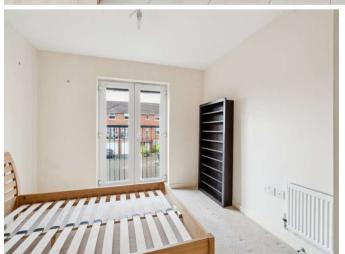

#### BEDROOM 1 10'7" (3.23m) x 10'5" (3.18m)

Double glazed doors with fitted blinds leading on to Juliette balcony, door leading to

#### BEDROOM 2 9'8" (2.95m) x 9'6" (2.9m)

Double glazed window with fitted blinds, fitted book shelf, fitted wardrobe cupboards