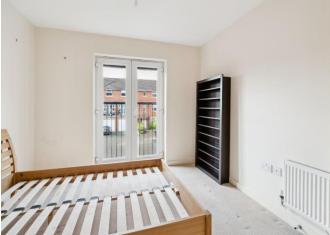

#### BEDROOM 1 10'7" (3.23m) x 10'5" (3.18m)

Double glazed doors with fitted blinds leading on to Juliette balcony, door leading to

#### BEDROOM 2 9'8" (2.95m) x 9'6" (2.9m)

Double glazed window with fitted blinds, fitted book shelf, fitted wardrobe cupboards