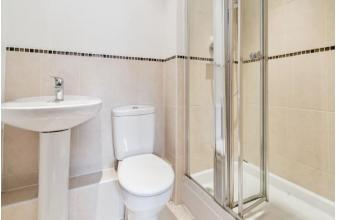

#### BATHROOM

panelled bath with shower over, wash hand basin, fitted wall mirror, ladder radiator, low flush wc, extractor fan, part tiled walls, tiled floor