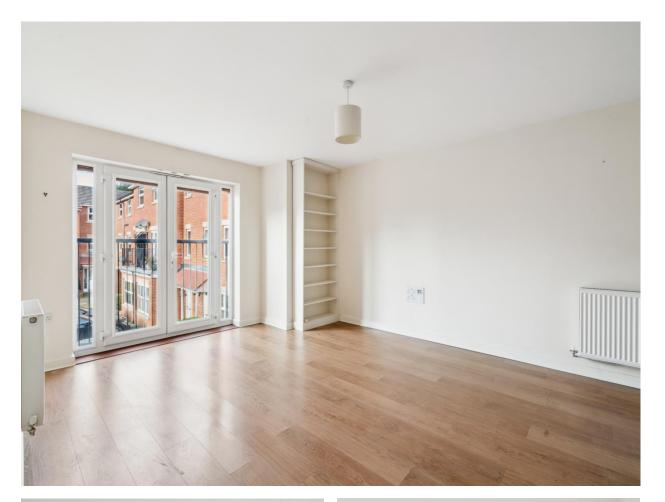

#### LIVING ROOM 15'5" (4.7m) x 14'9" (4.5m)

Laminate wood flooring, fitted book shelf, double glazed doors and windows with fitted blinds leading on to a Juliette balcony, open plan to Kitchen

#### KITCHEN 12'10" (3.91m) x 6'1" (1.85m)

Open plan to living room. Fully fitted kitchen with wall and base units, wooden working surfaces, 1.5 bowl stainless steel sink unit, electric oven, ceramic hob with extractor hood over, fridge freezer and dishwasher, cupboard housing wall mounted gas fired central heating boiler, tiled floor