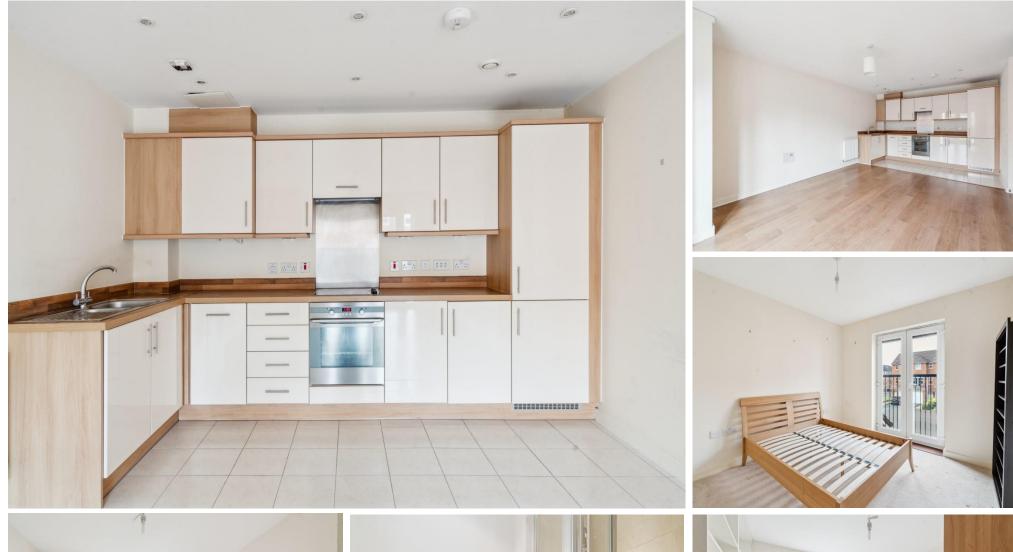

#### KITCHEN 12'10" (3.91m) x 6'1" (1.85m)

Open plan to living room. Fully fitted kitchen with wall and base units, wooden working surfaces, 1.5 bowl stainless steel sink unit, electric oven, ceramic hob with extractor hood over, fridge freezer and dishwasher, cupboard housing wall mounted gas fired central heating boiler, tiled floor

#### BEDROOM 1 10'7" (3.23m) x 10'5" (3.18m)

Double glazed doors with fitted blinds leading on to Juliette balcony, door leading to