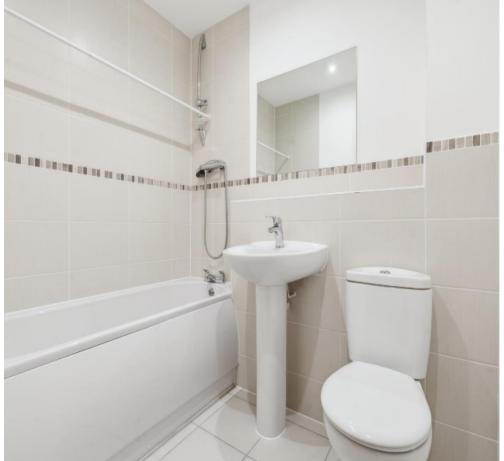

#### BATHROOM

panelled bath with shower over, wash hand basin, fitted wall mirror, ladder radiator, low flush wc, extractor fan, part tiled walls, tiled floor