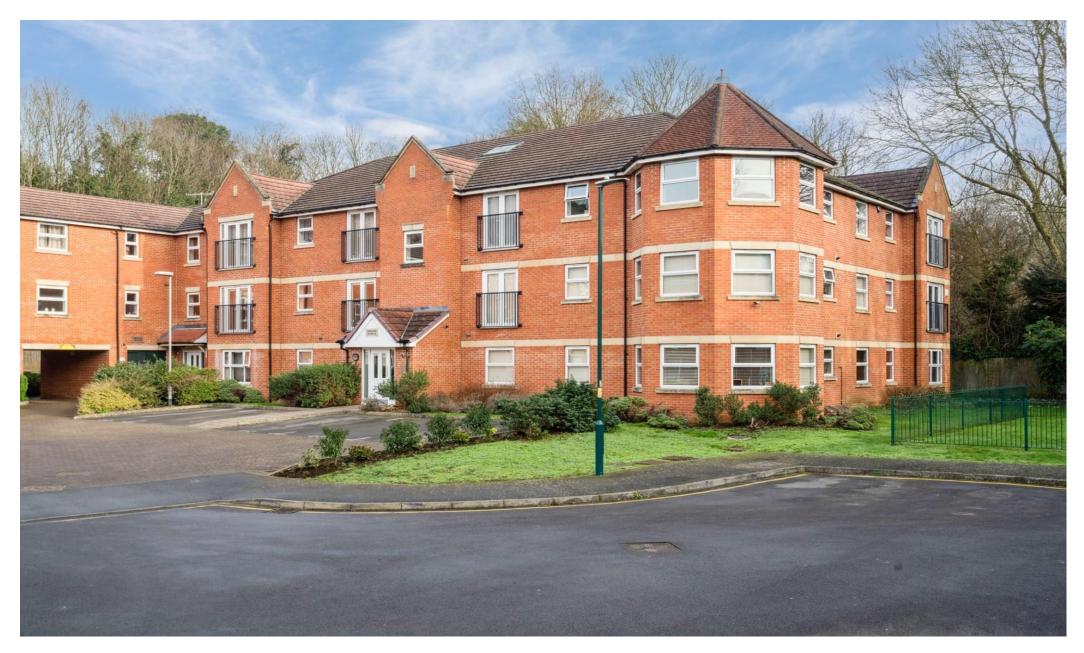

108 Walton Road, Bushey, WD23 2FE Price £327,500 Leasehold

### 108 Walton Road, Bushey, Hertfordshire, WD23 2FE

- A 2 Bedroom 2 Bathroom First Floor Apartment
- Open Plan Living Room/ Fully Fitted Kitchen
- Main Bedroom With Juliette Balcony & En Suite Shower Room
- Gas Central Heating/ Double Glazing
- Communal Well Maintained Gardens
- Allocated Parking Space Within The Development
- No Upper Chain
- Energy Rating: TBC

This well presented first floor apartment, part of a modern development built in 2010, offers a stylish and convenient living experience. The property features two bedrooms and two bathrooms, including an en-suite shower room in the main bedroom, which also boasts a Juliette balcony. A communal entrance with an entry phone system leads to your private entrance hall, complete with a large storage cupboard. The open plan living room, also with a Juliette balcony, flows seamlessly into a contemporary fully fitted kitchen. Additional highlights include gas central heating, double glazing with fitted blinds, and access to well maintained communal gardens.