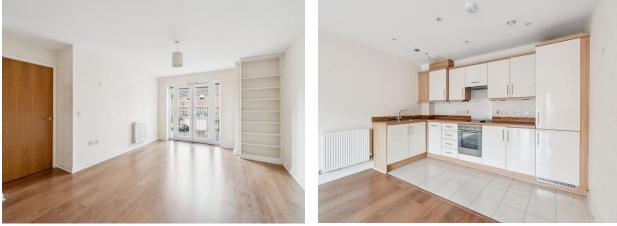

#### LIVING ROOM 15'5" (4.7m) x 14'9" (4.5m)

Laminate wood flooring, fitted book shelf, double glazed doors and windows with fitted blinds leading on to a Juliette balcony, open plan to Kitchen

#### KITCHEN 12'10" (3.91m) x 6'1" (1.85m)

Open plan to living room. Fully fitted kitchen with wall and base units, wooden working surfaces, 1.5 bowl stainless steel sink unit, electric oven, ceramic hob with extractor hood over, fridge freezer and dishwasher, cupboard housing wall mounted gas fired central heating boiler, tiled floor