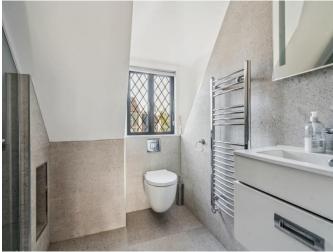

#### SHOWER ROOM

Fully tiled with large shower cubicle, floating vanity unit incorporating wash hand basin with drawer under, shaver point, fitted wall mirror with light, back to wall wc, chrome ladder radiator, inset spotlights