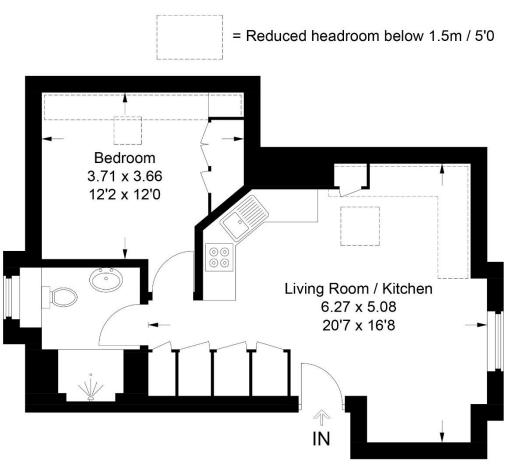

#### LIVING ROOM 20'7" (6.27m) x 16'8" (5.08m)

Double aspect room with double glazed leaded light window and Velux window, video entry phone system, laminate wood flooring, meter cupboard, inset spotlights, sprinkler system, open plan to

#### KITCHEN AREA

Range of wall and base units, quartz working surfaces, stainless steel under mount sink, built in Bosch oven & Bosch gas hob with chimney hood extractor fan over, built in Bosch fridge freezer and Zanussi washing machine, cupboard housing gas fired central heating boiler

#### BEDROOM 12'2" (3.71m) x 12'0" (3.66m)

Velux window with fitted black out blind, fitted wardrobe cupboards, chest of drawers and shelving, inset spotlights

#### Approximate Gross Internal Area = 41.2 sq m / 443 sq ft

This plan is for layout guidance only. Not drawn to scale unless stated. Windows and door openings are approximate. Whilst every care is taken in the preparation of this plan, please check all dimensions, shapes and compass bearings before making any decisions reliant upon them.