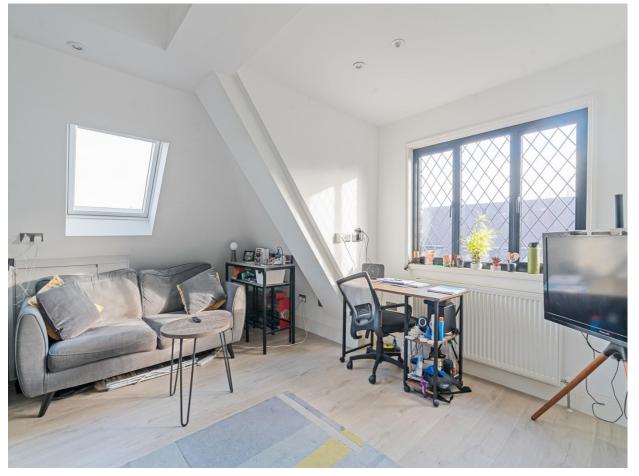

#### LIVING ROOM 20'7" (6.27m) x 16'8" (5.08m)

Double aspect room with double glazed leaded light window and Velux window, video entry phone system, laminate wood flooring, meter cupboard, inset spotlights, sprinkler system, open plan to