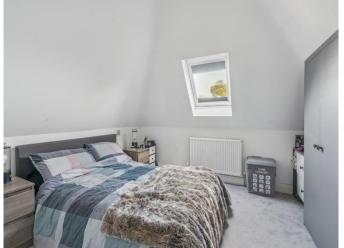

#### BEDROOM 12'2" (3.71m) x 12'0" (3.66m)

Velux window with fitted black out blind, fitted wardrobe cupboards, chest of drawers and shelving, inset spotlights