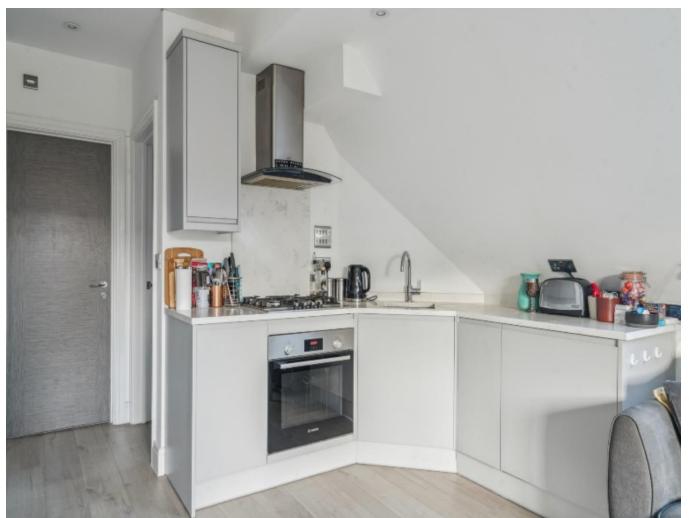

#### KITCHEN AREA

Range of wall and base units, quartz working surfaces, stainless steel under mount sink, built in Bosch oven & Bosch gas hob with chimney hood extractor fan over, built in Bosch fridge freezer and Zanussi washing machine, cupboard housing gas fired central heating boiler