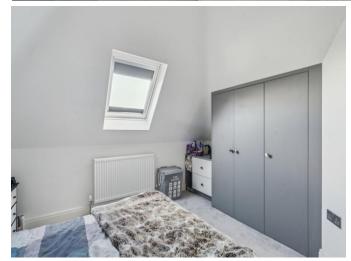

#### BEDROOM 12'2" (3.71m) x 12'0" (3.66m)

Velux window with fitted black out blind, fitted wardrobe cupboards, chest of drawers and shelving, inset spotlights