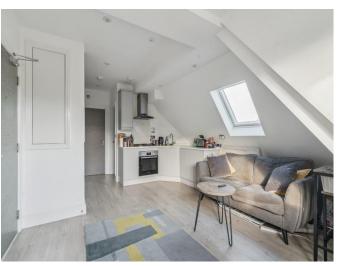

#### LIVING ROOM 20'7" (6.27m) x 16'8" (5.08m)

Double aspect room with double glazed leaded light window and Velux window, video entry phone system, laminate wood flooring, meter cupboard, inset spotlights, sprinkler system, open plan to

#### KITCHEN AREA

Range of wall and base units, quartz working surfaces, stainless steel under mount sink, built in Bosch oven & Bosch gas hob with chimney hood extractor fan over, built in Bosch fridge freezer and Zanussi washing machine, cupboard housing gas fired central heating boiler