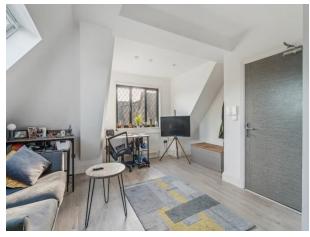

#### LIVING ROOM 20'7" (6.27m) x 16'8" (5.08m)

Double aspect room with double glazed leaded light window and Velux window, video entry phone system, laminate wood flooring, meter cupboard, inset spotlights, sprinkler system, open plan to