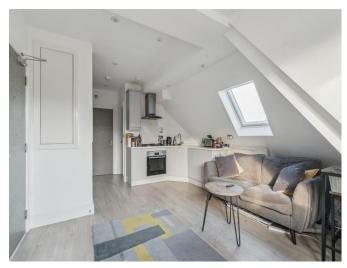

#### LIVING ROOM 20'7" (6.27m) x 16'8" (5.08m)

Double aspect room with double glazed leaded light window and Velux window, video entry phone system, laminate wood flooring, meter cupboard, inset spotlights, sprinkler system, open plan to

#### **KITCHEN AREA**

Range of wall and base units, quartz working surfaces, stainless steel under mount sink, built in Bosch oven & Bosch gas hob with chimney hood extractor fan over, built in Bosch fridge freezer and Zanussi washing machine, cupboard housing gas fired central heating boiler