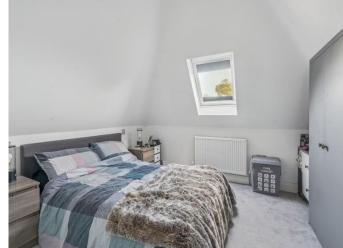

#### BEDROOM 12'2" (3.71m) x 12'0" (3.66m)

Velux window with fitted black out blind, fitted wardrobe cupboards, chest of drawers and shelving, inset spotlights