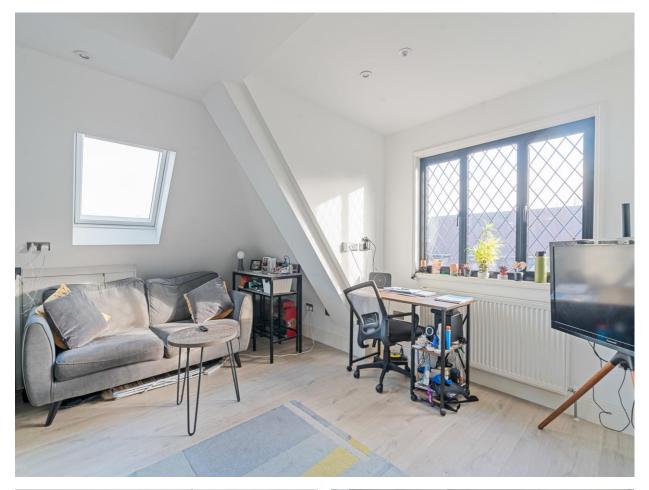

#### LIVING ROOM 20'7" (6.27m) x 16'8" (5.08m)

Double aspect room with double glazed leaded light window and Velux window, video entry phone system, laminate wood flooring, meter cupboard, inset spotlights, sprinkler system, open plan to