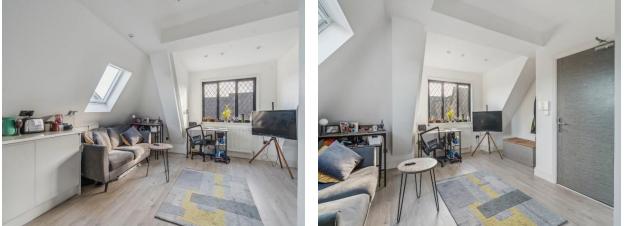

#### LIVING ROOM 20'7" (6.27m) x 16'8" (5.08m)

Double aspect room with double glazed leaded light window and Velux window, video entry phone system, laminate wood flooring, meter cupboard, inset spotlights, sprinkler system, open plan to

### OWN FRONT DOOR