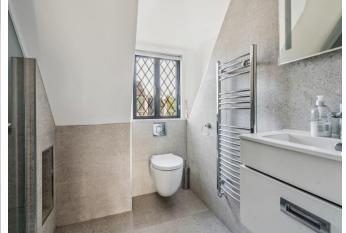

#### SHOWER ROOM

Fully tiled with large shower cubicle, floating vanity unit incorporating wash hand basin with drawer under, shaver point, fitted wall mirror with light, back to wall wc, chrome ladder radiator, inset spotlights