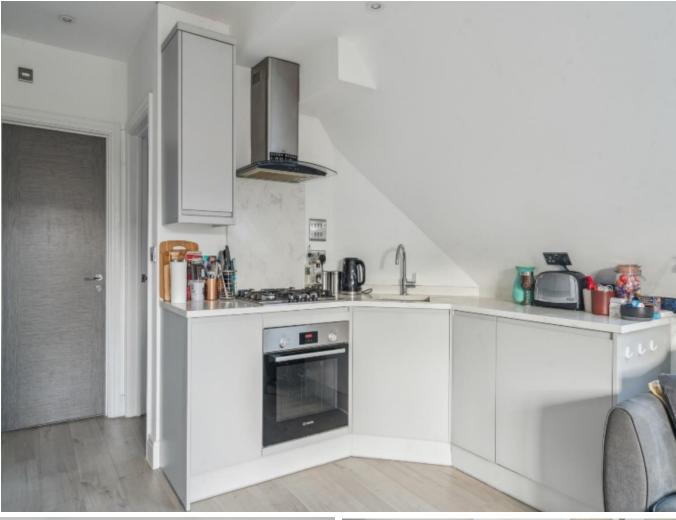

#### **KITCHEN AREA**

Range of wall and base units, quartz working surfaces, stainless steel under mount sink, built in Bosch oven & Bosch gas hob with chimney hood extractor fan over, built in Bosch fridge freezer and Zanussi washing machine, cupboard housing gas fired central heating boiler