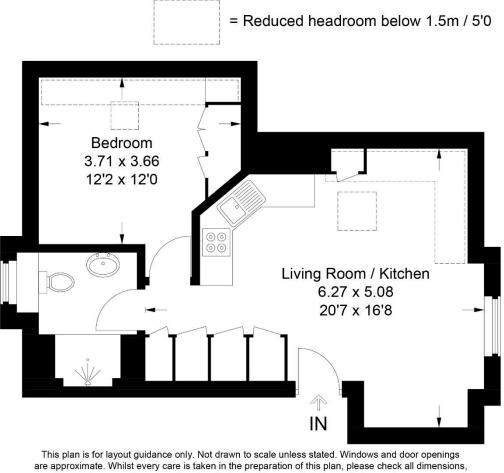

#### LIVING ROOM 20'7" (6.27m) x 16'8" (5.08m)

Double aspect room with double glazed leaded light window and Velux window, video entry phone system, laminate wood flooring, meter cupboard, inset spotlights, sprinkler system, open plan to

#### **KITCHEN AREA**

Range of wall and base units, quartz working surfaces, stainless steel under mount sink, built in Bosch oven & Bosch gas hob with chimney hood extractor fan over, built in Bosch fridge freezer and Zanussi washing machine, cupboard housing gas fired central heating boiler

#### SHOWER ROOM

Fully tiled with large shower cubicle, floating vanity unit incorporating wash hand basin with drawer under, shaver point, fitted wall mirror with light, back to wall wc, chrome ladder radiator, inset spotlights

#### BEDROOM 12'2" (3.71m) x 12'0" (3.66m)

Velux window with fitted black out blind, fitted wardrobe cupboards, chest of drawers and shelving, inset spotlights

Approximate Gross Internal Area = 41.2 sq m / 443 sq ft

This plan is for layout guidance only. Not drawn to scale unless stated. Windows and door openings are approximate. Whilst every care is taken in the preparation of this plan, please check all dimensions shapes and compass bearings before making any decisions reliant upon them. © CJ Property Marketing Ltd Produced for Churchills