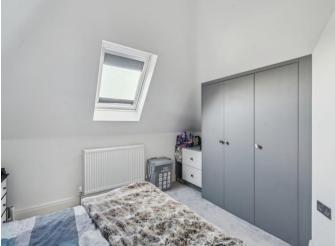

#### BEDROOM 12'2" (3.71m) x 12'0" (3.66m)

Velux window with fitted black out blind, fitted wardrobe cupboards, chest of drawers and shelving, inset spotlights