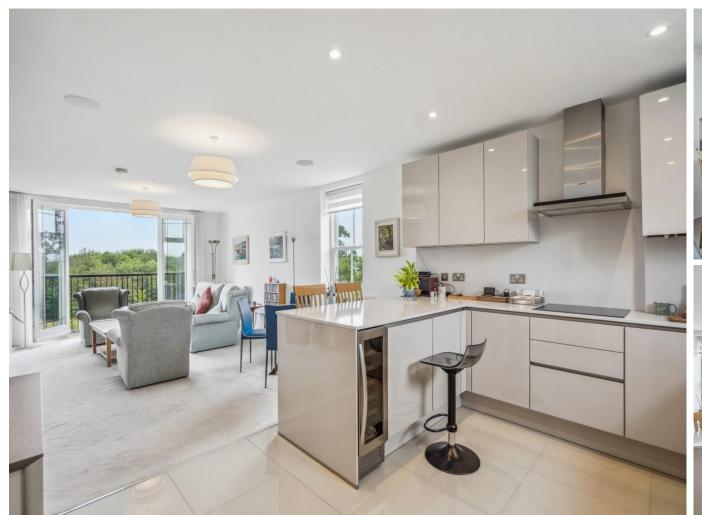

This superb and spacious 2 bedroom 2 bathroom first floor apartment is located within a gated private gated estate and offers extensive views over Merry Hill Wood. The apartment is tastefully decorated throughout and features a well maintained communal entrance with stairs and a lift to all floors. Inside, there is a large entrance hall with wooden internal doors, living room with a Juliette balcony, which is open plan to a fully fitted kitchen equipped with Siemens appliances. The main bedroom also includes a Juliette balcony and an en-suite shower room, there is an additional double bedroom and a fully fitted bathroom.

## OPEN PLAN LIVING ROOM/ KITCHEN 30'10" (9.4m) x 17'4" (5.28m)

With double glazed windows and double glazed doors to Juliette balcony with views overlooking Merry Hill Wood, additional double glazed sash window, fitted tv/shelving cabinet, inset speakers.

Modern kitchen with a range of wall and base units, quartz working surfaces, stainless steel under mount sink unit, intergrated Siemens appliances including ceramic hob with chimney extractor hood over, electric oven, microwave, fridge/ freezer, washer/ dryer and wine fridge, cupboard housing wall mounted gas fired central heating boiler (Potterton), tiled floor, inset spotlights, double glazed window