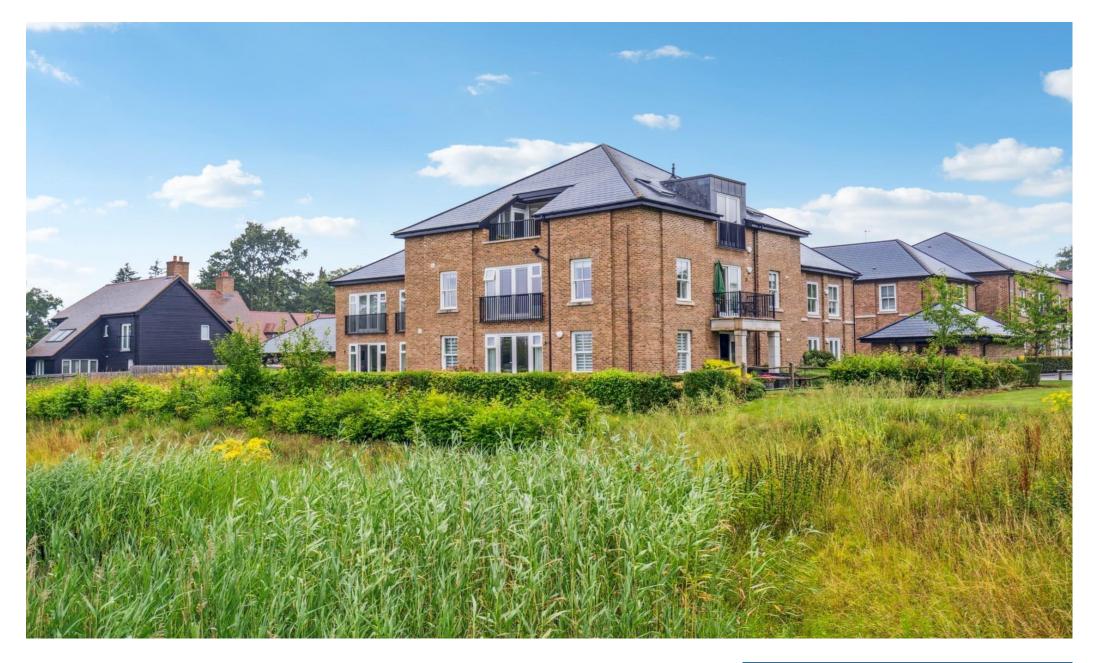

# 16 Waterhouse Place, Bushey, Hertfordshire, WD23 1GR

- Modern 2 Bedroom 2 Bath Apartment
- Situated In A Gated Private Estate
- Extensive Views Overlooking Merry Hill Wood
- Fully Fitted Kitchen With Siemens Appliances
- Juliette Balconys to Living Room & Main Bedroom
- Garage
- Allocated & Visitors Parking
- No Upper Chain
- Energy Rating: B

This superb and spacious 2 bedroom 2 bathroom first floor apartment is located within a gated private gated estate and offers extensive views over Merry Hill Wood. The apartment is tastefully decorated throughout and features a well maintained communal entrance with stairs and a lift to all floors. Inside, there is a large entrance hall with wooden internal doors, living room with a Juliette balcony, which is open plan to a fully fitted kitchen equipped with Siemens appliances. The main bedroom also includes a Juliette balcony and an en-suite shower room, there is an additional double bedroom and a fully fitted bathroom.