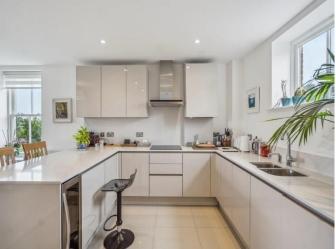

Modern kitchen with a range of wall and base units, quartz working surfaces, stainless steel under mount sink unit, intergrated Siemens appliances including ceramic hob with chimney extractor hood over, electric oven, microwave, fridge/ freezer, washer/ dryer and wine fridge, cupboard housing wall mounted gas fired central heating boiler (Potterton), tiled floor, inset spotlights, double glazed window