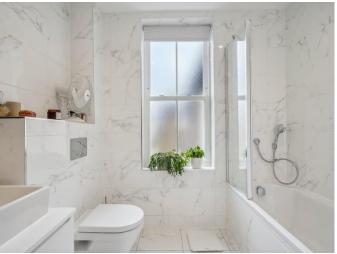

#### **ENSUITE SHOWER ROOM**

Fully tiled with shower cubicle, wash hand basin with drawers under, fitted wall mirror, back to wall wc, chrome ladder radiator, inset spotlights, extractor fan, double glazed window

#### **BATHROOM**

Fully tiled . Panelled bath with hand held shower attachment, independent shower cubicle, wash hand basin with drawers under, shaver point, fitted wall mirror, back to wall wc, chrome ladder radiator, inset spotlights, extractor fan, double glazed sash window