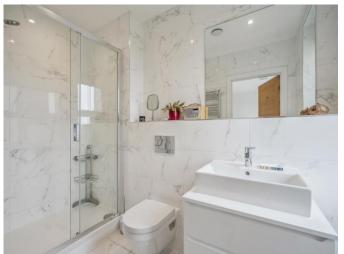

#### **ENSUITE SHOWER ROOM**

Fully tiled with shower cubicle, wash hand basin with drawers under, fitted wall mirror, back to wall wc, chrome ladder radiator, inset spotlights, extractor fan, double glazed window

#### **BATHROOM**

Fully tiled . Panelled bath with hand held shower attachment, independent shower cubicle, wash hand basin with drawers under, shaver point, fitted wall mirror, back to wall wc, chrome ladder radiator, inset spotlights, extractor fan, double glazed sash window