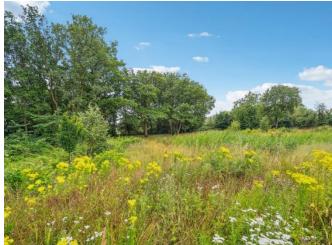

This superb and spacious 2 bedroom 2 bathroom first floor apartment is located within a gated private gated estate and offers extensive views over Merry Hill Wood. The apartment is tastefully decorated throughout and features a well maintained communal entrance with stairs and a lift to all floors. Inside, there is a large entrance hall with wooden internal doors, living room with a Juliette balcony, which is open plan to a fully fitted kitchen equipped with Siemens appliances. The main bedroom also includes a Juliette balcony and an en-suite shower room, there is an additional double bedroom and a fully fitted bathroom.

## OPEN PLAN LIVING ROOM/ KITCHEN 30'10" (9.4m) x 17'4" (5.28m)

With double glazed windows and double glazed doors to Juliette balcony with views overlooking Merry Hill Wood, additional double glazed sash window, fitted tv/shelving cabinet, inset speakers.

## BEDROOM 1 13'5" (4.09m) x 13'3" (4.04m)

With double glazed windows and double glazed doors to Juliette balcony with views overlooking Merry Hill Wood, fitted wardrobe cupboard with sliding mirrored doors, door to ensuite