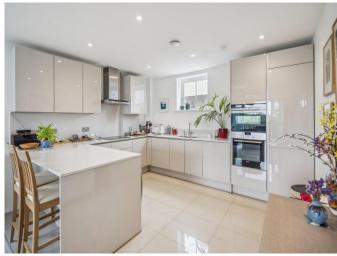

Modern kitchen with a range of wall and base units, quartz working surfaces, stainless steel under mount sink unit, intergrated Siemens appliances including ceramic hob with chimney extractor hood over, electric oven, microwave, fridge/ freezer, washer/ dryer and wine fridge, cupboard housing wall mounted gas fired central heating boiler (Potterton), tiled floor, inset spotlights, double glazed window