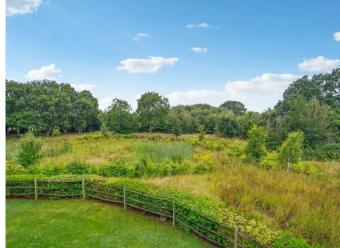

This superb and spacious 2 bedroom 2 bathroom first floor apartment is located within a gated private gated estate and offers extensive views over Merry Hill Wood. The apartment is tastefully decorated throughout and features a well maintained communal entrance with stairs and a lift to all floors. Inside, there is a large entrance hall with wooden internal doors, living room with a Juliette balcony, which is open plan to a fully fitted kitchen equipped with Siemens appliances. The main bedroom also includes a Juliette balcony and an en-suite shower room, there is an additional double bedroom and a fully fitted bathroom.

## OPEN PLAN LIVING ROOM/ KITCHEN 30'10" (9.4m) x 17'4" (5.28m)

With double glazed windows and double glazed doors to Juliette balcony with views overlooking Merry Hill Wood, additional double glazed sash window, fitted tv/shelving cabinet, inset speakers.

## BEDROOM 1 13'5" (4.09m) x 13'3" (4.04m)

With double glazed windows and double glazed doors to Juliette balcony with views overlooking Merry Hill Wood, fitted wardrobe cupboard with sliding mirrored doors, door to ensuite