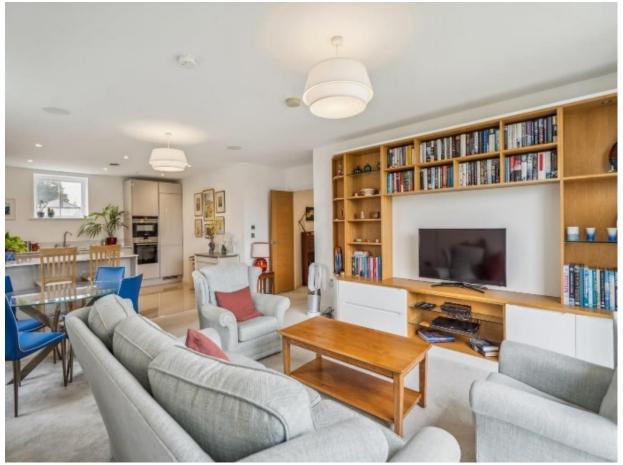

## OPEN PLAN LIVING ROOM/ KITCHEN 30'10" (9.4m) x 17'4" (5.28m)

With double glazed windows and double glazed doors to Juliette balcony with views overlooking Merry Hill Wood, additional double glazed sash window, fitted tv/shelving cabinet, inset speakers.

Modern kitchen with a range of wall and base units, quartz working surfaces, stainless steel under mount sink unit, intergrated Siemens appliances including ceramic hob with chimney extractor hood over, electric oven, microwave, fridge/ freezer, washer/ dryer and wine fridge, cupboard housing wall mounted gas fired central heating boiler (Potterton), tiled floor, inset spotlights, double glazed window