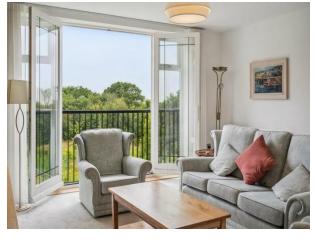

## OPEN PLAN LIVING ROOM/ KITCHEN 30'10" (9.4m) x 17'4" (5.28m)

With double glazed windows and double glazed doors to Juliette balcony with views overlooking Merry Hill Wood, additional double glazed sash window, fitted tv/shelving cabinet, inset speakers.

## BEDROOM 1 13'5" (4.09m) x 13'3" (4.04m)

With double glazed windows and double glazed doors to Juliette balcony with views overlooking Merry Hill Wood, fitted wardrobe cupboard with sliding mirrored doors, door to ensuite