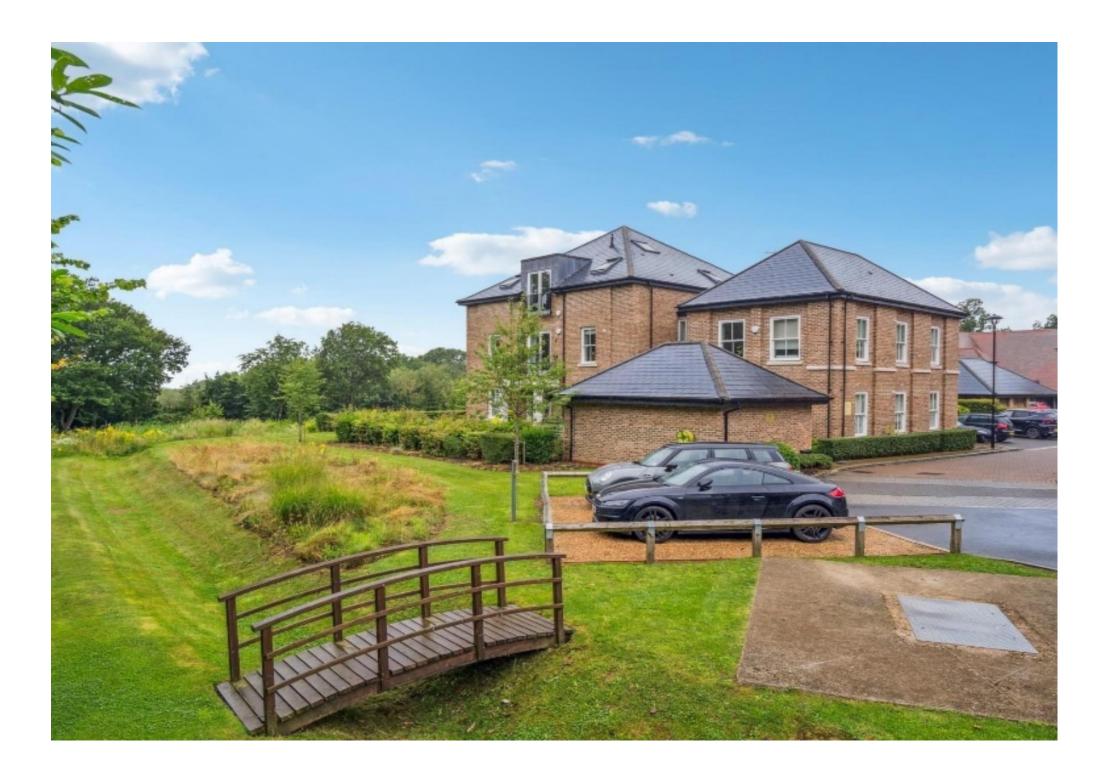

# 16 Waterhouse Place, Bushey, Hertfordshire, WD23 1GR

- Modern 2 Bedroom 2 Bath Apartment
- Situated In A Gated Private Estate
- Extensive Views Overlooking Merry Hill Wood
- Fully Fitted Kitchen With Siemens Appliances
- Juliette Balconys to Living Room & Main Bedroom
- Garage
- Allocated & Visitors Parking
- No Upper Chain
- Energy Rating: B

This superb and spacious 2 bedroom 2 bathroom first floor apartment is located within a gated private gated estate and offers extensive views over Merry Hill Wood. The apartment is tastefully decorated throughout and features a well maintained communal entrance with stairs and a lift to all floors. Inside, there is a large entrance hall with wooden internal doors, living room with a Juliette balcony, which is open plan to a fully fitted kitchen equipped with Siemens appliances. The main bedroom also includes a Juliette balcony and an en-suite shower room, there is an additional double bedroom and a fully fitted bathroom.