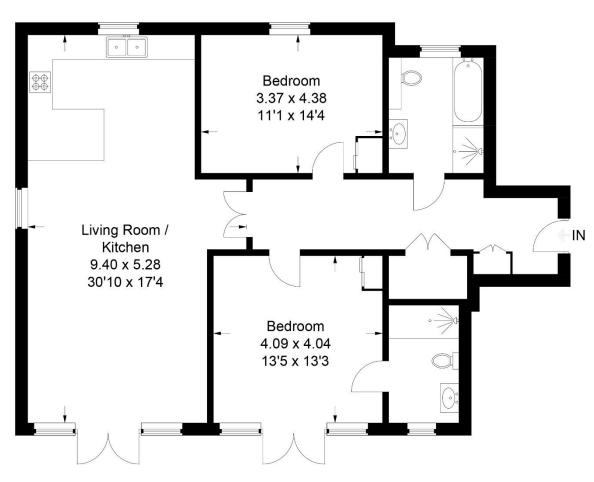

## OPEN PLAN LIVING ROOM/ KITCHEN 30'10" (9.4m) x 17'4" (5.28m)

With double glazed windows and double glazed doors to Juliette balcony with views overlooking Merry Hill Wood, additional double glazed sash window, fitted tv/shelving cabinet, inset speakers.

## BEDROOM 1 13'5" (4.09m) x 13'3" (4.04m)

With double glazed windows and double glazed doors to Juliette balcony with views overlooking Merry Hill Wood, fitted wardrobe cupboard with sliding mirrored doors, door to ensuite

#### **ENSUITE SHOWER ROOM**

Fully tiled with shower cubicle, wash hand basin with drawers under, fitted wall mirror, back to wall wc, chrome ladder radiator, inset spotlights, extractor fan, double glazed window

## BEDROOM 2 11'1" (3.38m) x 14'4" (4.37m)

Double glazed sash window, fitted wardrobe cupboard with sliding mirrored doors & desk and drawer unit

#### **BATHROOM**

Fully tiled . Panelled bath with hand held shower attachment, independent shower cubicle, wash hand basin with drawers under, shaver point, fitted wall mirror, back to wall wc, chrome ladder radiator, inset spotlights, extractor fan, double glazed sash window

### Approximate Gross Internal Area 104.4 sq m / 1,124 sq ft

This plan is for layout guidance only. Not drawn to scale unless stated. Windows and door openings are approximate. Whilst every care is taken in the preparation of this plan, please check all dimensions, shapes and compass bearings before making any decisions reliant upon them.