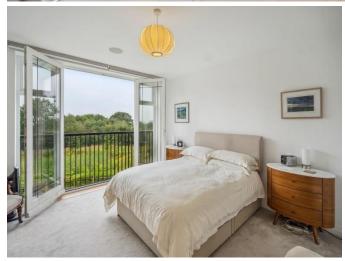

## BEDROOM 1 13'5" (4.09m) x 13'3" (4.04m)

With double glazed windows and double glazed doors to Juliette balcony with views overlooking Merry Hill Wood, fitted wardrobe cupboard with sliding mirrored doors, door to ensuite