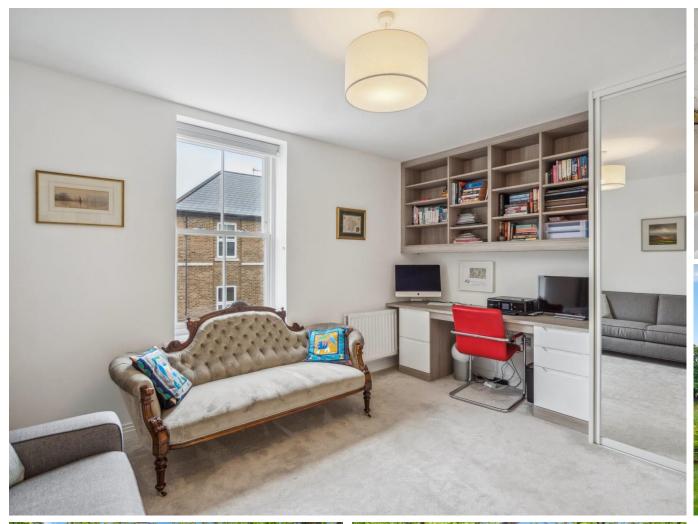

## BEDROOM 2 11'1" (3.38m) x 14'4" (4.37m)

Double glazed sash window, fitted wardrobe cupboard with sliding mirrored doors & desk and drawer unit