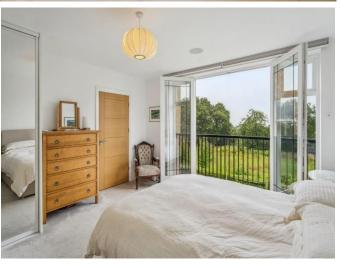

## BEDROOM 1 13'5" (4.09m) x 13'3" (4.04m)

With double glazed windows and double glazed doors to Juliette balcony with views overlooking Merry Hill Wood, fitted wardrobe cupboard with sliding mirrored doors, door to ensuite