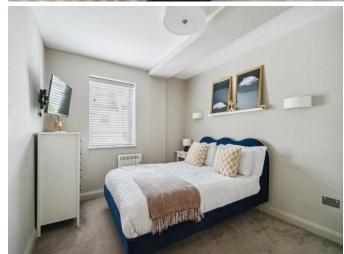

BEDROOM 1 12'0" (3.66m) x 9'8" (2.95m)

Double glazed window to the rear aspect, electric radiator

BEDROOM 2 13'1" (3.99m) x 8'4" (2.54m)

Double glazed window to the front aspect