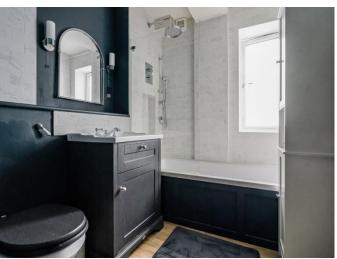

#### **BATHROOM**

Panelled bath with independent shower over, glass shower screen, vanity unit incorporating wash hand basin with drawer and cupboard under, shaver point, wall lights, back to wall wc, heated towel rail, part tiled walls, extractor fan, inset spotlights, engineered oak flooring, double glazed window to the rear aspect