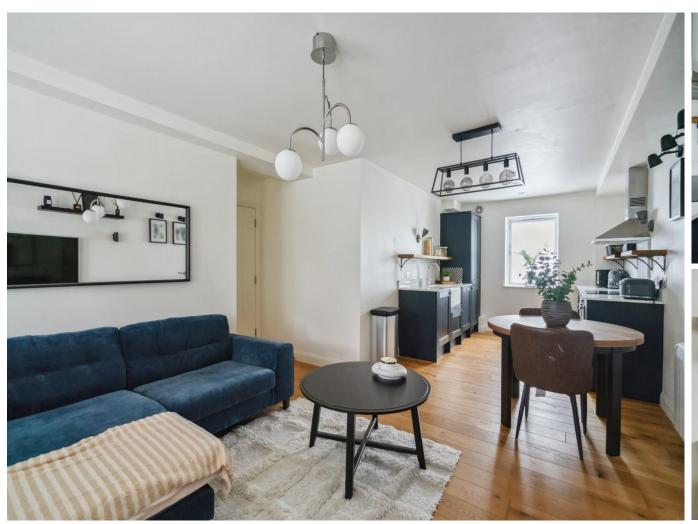

#### LIVING/ KITCHEN/ DINER 24'5" (7.44m) x 12'6" (3.81m)

Double aspect room with double glazed windows to the front and rear aspects, engineered oak flooring, range of wall and base units, quartz working surfaces, under mount butler sink with mixer tap, integrated Neff electric oven, Neff ceramic hob with Neff stainless steel extractor chimney hood over, Smeg integrated fridge freezer