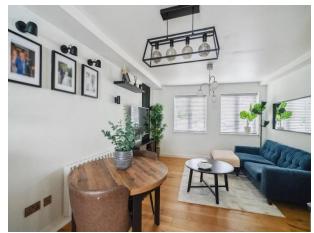

#### LIVING/ KITCHEN/ DINER 24'5" (7.44m) x 12'6" (3.81m)

Double aspect room with double glazed windows to the front and rear aspects, engineered oak flooring, range of wall and base units, quartz working surfaces, under mount butler sink with mixer tap, integrated Neff electric oven, Neff ceramic hob with Neff stainless steel extractor chimney hood over, Smeg integrated fridge freezer