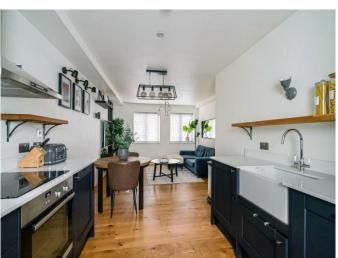

#### LIVING/ KITCHEN/ DINER 24'5" (7.44m) x 12'6" (3.81m)

Double aspect room with double glazed windows to the front and rear aspects, engineered oak flooring, range of wall and base units, quartz working surfaces, under mount butler sink with mixer tap, integrated Neff electric oven, Neff ceramic hob with Neff stainless steel extractor chimney hood over, Smeg integrated fridge freezer