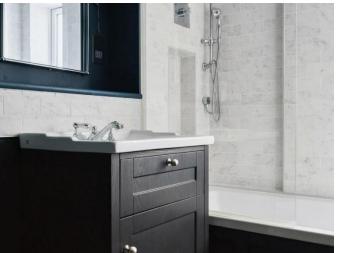

#### **BATHROOM**

Panelled bath with independent shower over, glass shower screen, vanity unit incorporating wash hand basin with drawer and cupboard under, shaver point, wall lights, back to wall wc, heated towel rail, part tiled walls, extractor fan, inset spotlights, engineered oak flooring, double glazed window to the rear aspect