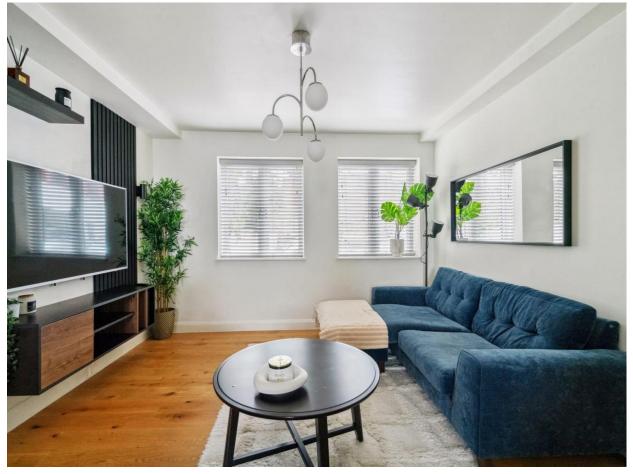

#### LIVING/ KITCHEN/ DINER 24'5" (7.44m) x 12'6" (3.81m)

Double aspect room with double glazed windows to the front and rear aspects, engineered oak flooring, range of wall and base units, quartz working surfaces, under mount butler sink with mixer tap, integrated Neff electric oven, Neff ceramic hob with Neff stainless steel extractor chimney hood over, Smeg integrated fridge freezer