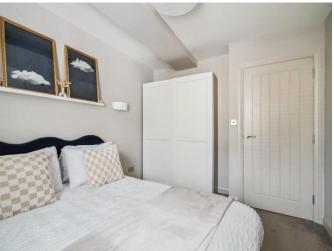

BEDROOM 1 12'0" (3.66m) x 9'8" (2.95m)

Double glazed window to the rear aspect, electric radiator

BEDROOM 2 13'1" (3.99m) x 8'4" (2.54m)

Double glazed window to the front aspect