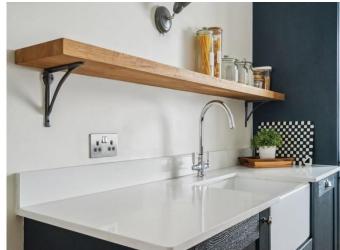

#### LIVING/ KITCHEN/ DINER 24'5" (7.44m) x 12'6" (3.81m)

Double aspect room with double glazed windows to the front and rear aspects, engineered oak flooring, range of wall and base units, quartz working surfaces, under mount butler sink with mixer tap, integrated Neff electric oven, Neff ceramic hob with Neff stainless steel extractor chimney hood over, Smeg integrated fridge freezer