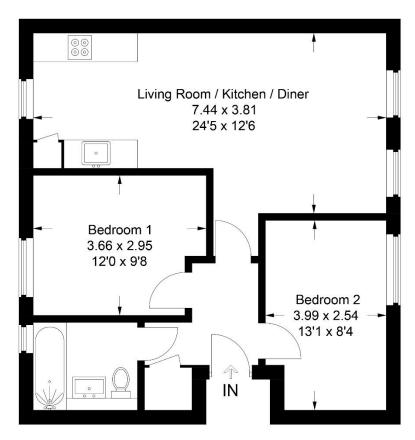

#### LIVING/ KITCHEN/ DINER 24'5" (7.44m) x 12'6" (3.81m)

Double aspect room with double glazed windows to the front and rear aspects, engineered oak flooring, range of wall and base units, quartz working surfaces, under mount butler sink with mixer tap, integrated Neff electric oven, Neff ceramic hob with Neff stainless steel extractor chimney hood over, Smeg integrated fridge freezer

BEDROOM 1 12'0" (3.66m) x 9'8" (2.95m)

Double glazed window to the rear aspect, electric radiator

BEDROOM 2 13'1" (3.99m) x 8'4" (2.54m)

Double glazed window to the front aspect

## Approximate Gross Internal Area 57.5 sq m / 619 sq ft

#### **Ground Floor**

This plan is for layout guidance only. Not drawn to scale unless stated. Windows and door openings are approximate. Whilst every care is taken in the preparation of this plan, please check all dimensions, shapes and compass bearings before making any decisions reliant upon them.