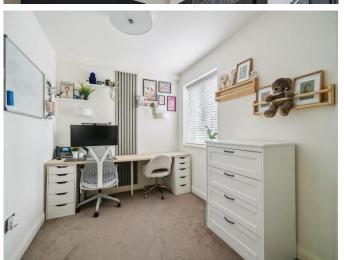

BEDROOM 1 12'0" (3.66m) x 9'8" (2.95m)

Double glazed window to the rear aspect, electric radiator

BEDROOM 2 13'1" (3.99m) x 8'4" (2.54m)

Double glazed window to the front aspect