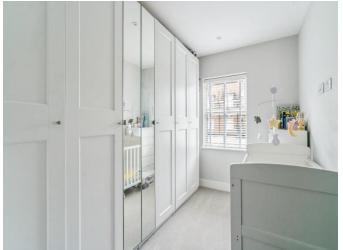

BEDROOM 1 12'8" (3.86m) x 11'2" (3.4m)

Double glazed window to the rear aspect

BEDROOM 2 10'6" (3.2m) x 7'4" (2.24m)

Double glazed window to the rear aspect, fitted wardrobe cupboards along one wall