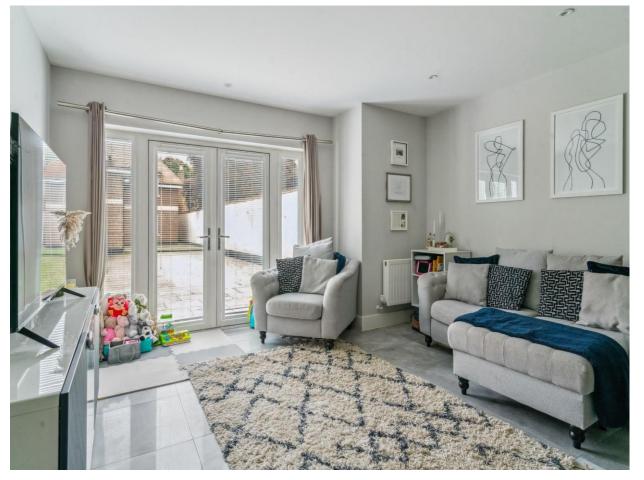

### LIVING/ KITCHEN/ DINING ROOM 19'7" (5.97m) x 14'1" (4.29m)

Double glazed windows to the rear aspect, double glazed patio doors leading on to garden terrace, tiled flooring. Kitchen area with a range of wall and base units, 1 1/2 bowl under mount stainless steel sink unit Ceasar stone working surfaces, integrated induction hob, oven with extractor hood over, fridge freezer and dishwasher, cupboard housing gas fired central heating boiler, inset spotlights

#### **GARDEN TERRACE**

Paved terrace overlooking communal gardens