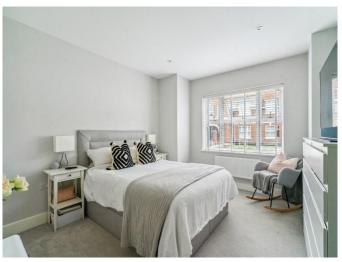

BEDROOM 1 12'8" (3.86m) x 11'2" (3.4m)

Double glazed window to the rear aspect

BEDROOM 2 10'6" (3.2m) x 7'4" (2.24m)

Double glazed window to the rear aspect, fitted wardrobe cupboards along one wall