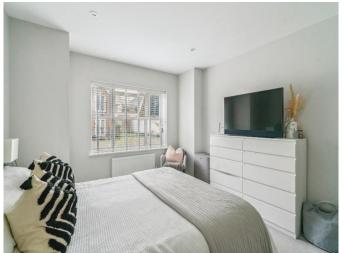

BEDROOM 1 12'8" (3.86m) x 11'2" (3.4m)

Double glazed window to the rear aspect

BEDROOM 2 10'6" (3.2m) x 7'4" (2.24m)

Double glazed window to the rear aspect, fitted wardrobe cupboards along one wall