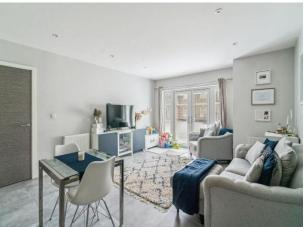

### LIVING/ KITCHEN/ DINING ROOM 19'7" (5.97m) x 14'1" (4.29m)

Double glazed windows to the rear aspect, double glazed patio doors leading on to garden terrace, tiled flooring. Kitchen area with a range of wall and base units, 1 1/2 bowl under mount stainless steel sink unit Ceasar stone working surfaces, integrated induction hob, oven with extractor hood over, fridge freezer and dishwasher, cupboard housing gas fired central heating boiler, inset spotlights