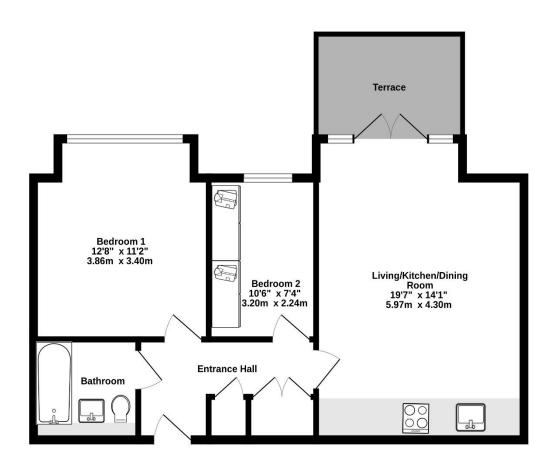

### LIVING/ KITCHEN/ DINING ROOM 19'7" (5.97m) x 14'1" (4.29m)

Double glazed windows to the rear aspect, double glazed patio doors leading on to garden terrace, tiled flooring. Kitchen area with a range of wall and base units, 1 1/2 bowl under mount stainless steel sink unit Ceasar stone working surfaces, integrated induction hob, oven with extractor hood over, fridge freezer and dishwasher, cupboard housing gas fired central heating boiler, inset spotlights

BEDROOM 1 12'8" (3.86m) x 11'2" (3.4m)

Double glazed window to the rear aspect

BEDROOM 2 10'6" (3.2m) x 7'4" (2.24m)

Double glazed window to the rear aspect, fitted wardrobe cupboards along one wall

## **Ground Floor**

Whilst every attempt has been made to ensure the accuracy of the floorplan contained here, measurements of doors, windows, rooms and any other tiems are approximate and no responsibility is taken for any error, prospective purchaser. The services, systems and applicances shown have not been tested and no guarantee as to their operability or efficiency can be given by the control of the control