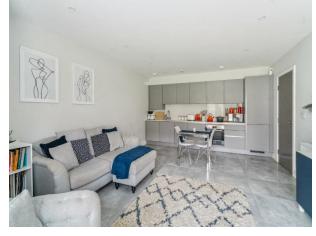

### LIVING/ KITCHEN/ DINING ROOM 19'7" (5.97m) x 14'1" (4.29m)

Double glazed windows to the rear aspect, double glazed patio doors leading on to garden terrace, tiled flooring. Kitchen area with a range of wall and base units, 1 1/2 bowl under mount stainless steel sink unit Ceasar stone working surfaces, integrated induction hob, oven with extractor hood over, fridge freezer and dishwasher, cupboard housing gas fired central heating boiler, inset spotlights