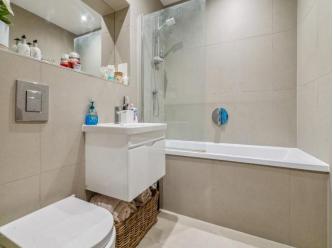

#### **BATHROOM**

Fully tiled. Panelled bath with independent shower over, glass shower screen, back to wall wc, vanity unit with wash hand basin and drawer under, recess with large fitted wall mirror, chrome ladder radiator