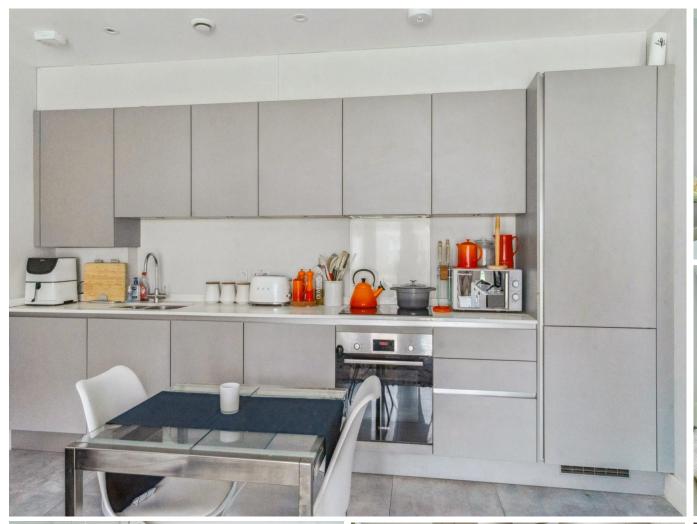

### LIVING/ KITCHEN/ DINING ROOM 19'7" (5.97m) x 14'1" (4.29m)

Double glazed windows to the rear aspect, double glazed patio doors leading on to garden terrace, tiled flooring. Kitchen area with a range of wall and base units, 1 1/2 bowl under mount stainless steel sink unit Ceasar stone working surfaces, integrated induction hob, oven with extractor hood over, fridge freezer and dishwasher, cupboard housing gas fired central heating boiler, inset spotlights