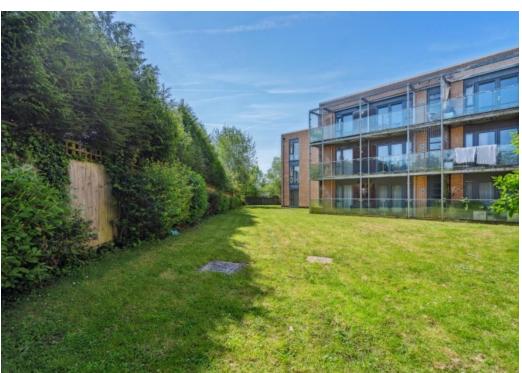

ard Drive, Bushey, WD23 3ER









# Price £260,000

# 20 Hunsdon Court, Goddard Drive, Bushey, Hertfordshire, WD23 3ER

- One Bed 2nd Floor Apartment
- Video Entry Phone System
- Fully Fitted Kitchen
- Large South Facing Garden
- Allocated Parking For 1 Car
- Close To A41 & M1
- No Upper Chain
- Energy Rating: C

A SPACIOUS ONE BEDROOM 2ND FLOOR APARTMENT, WELL PRESENTED THROUGHOUT, VIDEO ENTRY PHONE SYSTEM, ENTRANCE HALL, LOUNGE/ DINING ROOM, FULLY FITTED KITCHEN, DOUBLE BEDROOM WITH FITTED WARDROBES, BATHROOM, DOUBLE GLAZING, ELECTRIC HEATING, LARGE SOUTH FACING BALCONY.

DOUBLE GLAZING, ELECTRIC HEATING,
LARGE SOUTH FACING BALCONY,
WELL MAINTAINED COMMUNAL GARDENS,
ALLOCATED PARKING,

LONG LEASE, EASY ACCESS TO M1 & A41 ROAD LINKS, OFFERED FOR SALE WITH NO UPPER CHAIN

















#### COMMUNAL ENTRANCE

Video entry phone system, staircase to all floors

#### **ENTRANCE HALL**

Storage cupboard housing Megaflo, lino flooring

## LOUNGE/ DINING ROOM 14'0" (4.27m) x 11'9" (3.58m)

Lino flooring, wall lights, double glazed doors leading on to the balcony, electric wall heater, open plan to

# FULLY FITTED KITCHEN 9'5" (2.87m) x 8'0" (2.44m)

Fully fitted kitchen with a range of wall and base units, wooden working surfaces, stainless steel sink unit with drainer, fitted electric oven, ceramic hob with extractor fan over, fridge freezer, dishwasher and washer/ dryer, inset spotlights, lino flooring

## BEDROOM 14'2" (4.32m) x 10'2" (3.1m)

Wall lights, fitted wardrobe cupboards with sliding mirrored doors, electric wall radiator, double glazed window

#### **BATHROOM**