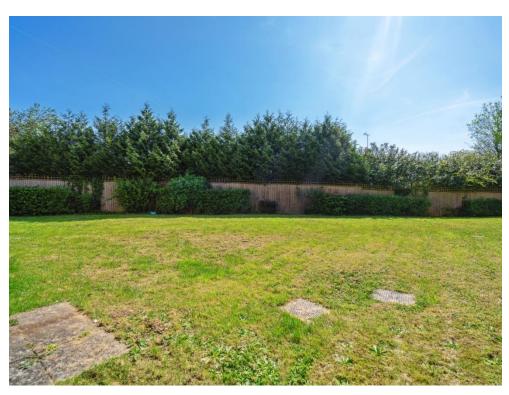

ddard Drive, Bushey, WD23 3ER









# Price £260,000

# 20 Hunsdon Court, Goddard Drive, Bushey, Hertfordshire, WD23 3ER

- One Bed 2nd Floor Apartment
- Video Entry Phone System
- Fully Fitted Kitchen
- Large South Facing Garden
- Allocated Parking For 1 Car
- Close To A41 & M1
- No Upper Chain
- Energy Rating: C

A SPACIOUS ONE BEDROOM 2ND FLOOR APARTMENT, WELL PRESENTED THROUGHOUT, VIDEO ENTRY PHONE SYSTEM, ENTRANCE HALL, LOUNGE/ DINING ROOM, FULLY FITTED KITCHEN, DOUBLE BEDROOM WITH FITTED WARDROBES, BATHROOM, DOUBLE GLAZING, ELECTRIC HEATING, LARGE SOUTH FACING BALCONY.

DOUBLE GLAZING, ELECTRIC HEATING,
LARGE SOUTH FACING BALCONY,
WELL MAINTAINED COMMUNAL GARDENS,
ALLOCATED PARKING,

LONG LEASE, EASY ACCESS TO M1 & A41 ROAD LINKS, OFFERED FOR SALE WITH NO UPPER CHAIN

















#### COMMUNAL ENTRANCE

Video entry phone system, staircase to all floors

#### **ENTRANCE HALL**

Storage cupboard housing Megaflo, lino flooring

## LOUNGE/ DINING ROOM 14'0" (4.27m) x 11'9" (3.58m)

Lino flooring, wall lights, double glazed doors leading on to the balcony, electric wall heater, open plan to

# FULLY FITTED KITCHEN 9'5" (2.87m) x 8'0" (2.44m)

Fully fitted kitchen with a range of wall and base units, wooden working surfaces, stainless steel sink unit with drainer, fitted electric oven, ceramic hob with extractor fan over, fridge freezer, dishwasher and washer/ dryer, inset spotlights, lino flooring

## BEDROOM 14'2" (4.32m) x 10'2" (3.1m)

Wall lights, fitted wardrobe cupboards with sliding mirrored doors, electric wall radiator, double glazed window

#### **BATHROOM