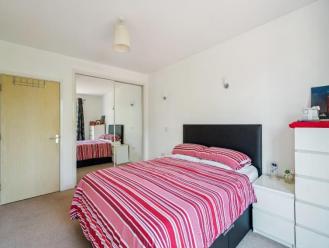

## BEDROOM 14'2" (4.32m) x 10'2" (3.1m)

Wall lights, fitted wardrobe cupboards with sliding mirrored doors, electric wall radiator, double glazed window