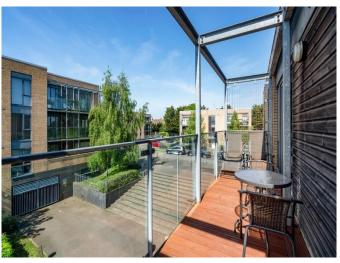

Court, Goddard Drive, Bushey, WD23 3ER









# Price £260,000

# 20 Hunsdon Court, Goddard Drive, Bushey, Hertfordshire, WD23 3ER

- One Bed 2nd Floor Apartment
- Video Entry Phone System
- Fully Fitted Kitchen
- Large South Facing Garden
- Allocated Parking For 1 Car
- Close To A41 & M1
- No Upper Chain
- Energy Rating: C

A SPACIOUS ONE BEDROOM 2ND FLOOR APARTMENT, WELL PRESENTED THROUGHOUT, VIDEO ENTRY PHONE SYSTEM, ENTRANCE HALL, LOUNGE/ DINING ROOM, FULLY FITTED KITCHEN, DOUBLE BEDROOM WITH FITTED WARDROBES, BATHROOM, DOUBLE GLAZING, ELECTRIC HEATING, LARGE SOUTH FACING BALCONY.

DOUBLE GLAZING, ELECTRIC HEATING,
LARGE SOUTH FACING BALCONY,
WELL MAINTAINED COMMUNAL GARDENS,
ALLOCATED PARKING,

LONG LEASE, EASY ACCESS TO M1 & A41 ROAD LINKS, OFFERED FOR SALE WITH NO UPPER CHAIN

















#### COMMUNAL ENTRANCE

Video entry phone system, staircase to all floors

#### **ENTRANCE HALL**

Storage cupboard housing Megaflo, lino flooring

## LOUNGE/ DINING ROOM 14'0" (4.27m) x 11'9" (3.58m)

Lino flooring, wall lights, double glazed doors leading on to the balcony, electric wall heater, open plan to

# FULLY FITTED KITCHEN 9'5" (2.87m) x 8'0" (2.44m)

Fully fitted kitchen with a range of wall and base units, wooden working surfaces, stainless steel sink unit with drainer, fitted electric oven, ceramic hob with extractor fan over, fridge freezer, dishwasher and washer/ dryer, inset spotlights, lino flooring

## BEDROOM 14'2" (4.32m) x 10'2" (3.1m)

Wall lights, fitted wardrobe cupboards with sliding mirrored doors, electric wall radiator, double glazed window

####