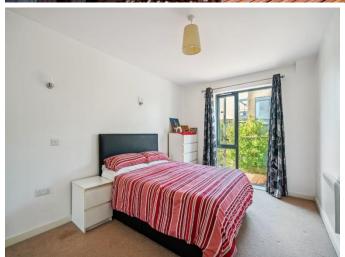

## BEDROOM 14'2" (4.32m) x 10'2" (3.1m)

Wall lights, fitted wardrobe cupboards with sliding mirrored doors, electric wall radiator, double glazed window