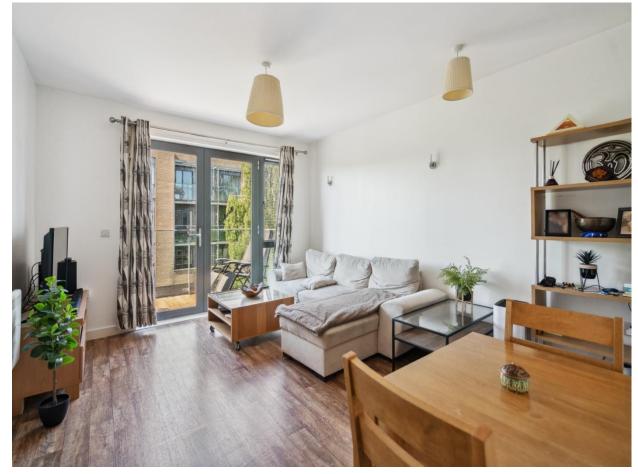

## LOUNGE/ DINING ROOM 14'0" (4.27m) x 11'9" (3.58m)

Lino flooring, wall lights, double glazed doors leading on to the balcony, electric wall heater, open plan to