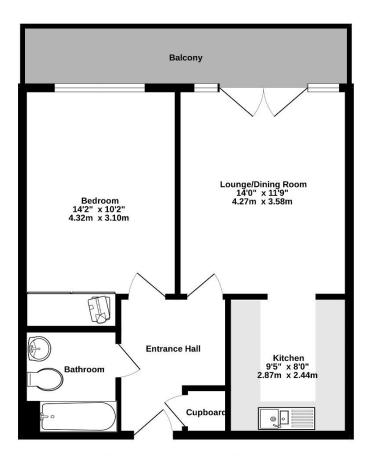

## LOUNGE/ DINING ROOM 14'0" (4.27m) x 11'9" (3.58m)

Lino flooring, wall lights, double glazed doors leading on to the balcony, electric wall heater, open plan to

# FULLY FITTED KITCHEN 9'5" (2.87m) x 8'0" (2.44m)

Fully fitted kitchen with a range of wall and base units, wooden working surfaces, stainless steel sink unit with drainer, fitted electric oven, ceramic hob with extractor fan over, fridge freezer, dishwasher and washer/ dryer, inset spotlights, lino flooring

## BEDROOM 14'2" (4.32m) x 10'2" (3.1m)

Wall lights, fitted wardrobe cupboards with sliding mirrored doors, electric wall radiator, double glazed window

#### **BATHROOM**

Fitted white bathroom suite comprising of bath with independent shower over, wash hand basin with pedestal and low flush wc, shaver point, chrome ladder radiator, part tiled walls, vinyl flooring

#### SOUTH FACING BALCONY

Large wooden decked balcony

# Second Floor

Whilst every attempt has been made to ensure the accuracy of the floorplan contained here, measurements of doors, wordows, sooms and any other items are approximate and no responsibility is baten for any error, prospective purchaser. The services, systems and appliances shown have not been tested and no guarantee as to their operability or efficiency can be given.