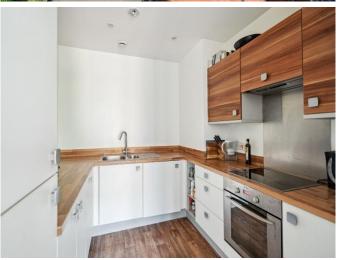

# FULLY FITTED KITCHEN 9'5" (2.87m) x 8'0" (2.44m)

Fully fitted kitchen with a range of wall and base units, wooden working surfaces, stainless steel sink unit with drainer, fitted electric oven, ceramic hob with extractor fan over, fridge freezer, dishwasher and washer/ dryer, inset spotlights, lino flooring