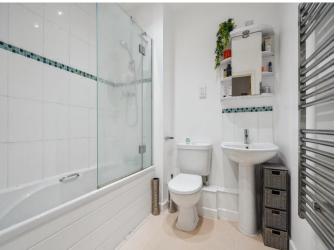

#### **BATHROOM**

Fitted white bathroom suite comprising of bath with independent shower over, wash hand basin with pedestal and low flush wc, shaver point, chrome ladder radiator, part tiled walls, vinyl flooring