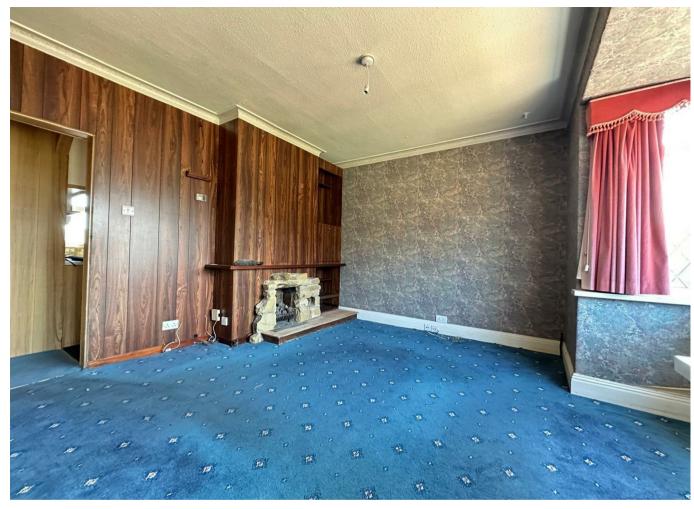

Upon entering, you are greeted by a bay-fronted lounge that invites natural light. The inner hall leads to a kitchen fitted with a range of units, shower room, a box bay-fronted bedroom, a generous second bedroom which has sliding doors out to a conservatory and stairs up to the first floor. The first floor boasts a landing with access to an airing cupboard housing the boiler, alongside a spacious double bedroom that benefits from sliding doors leading out to a balcony. This delightful feature offers lovely views, making it an ideal spot to unwind. Additionally, a house bathroom with eaves storage adds to the practicality of this level.

Lounge 14'9" max x 13'5" max into bay

Inner Hall 5'10" x 2'11"

Kitchen 10'2" x 9'10"

Bedroom One 13'5" max into bay x 11'9" max

Bedroom Two/Sitting Room 17'0" max x 8'6" max

Conservatory 9'10" x 8'10"

Shower Room 7'2" x 5'6"