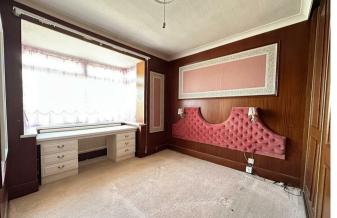

Upon entering, you are greeted by a bay-fronted lounge that invites natural light. The inner hall leads to a kitchen fitted with a range of units, shower room, a box bay-fronted bedroom, a generous second bedroom which has sliding doors out to a conservatory and stairs up to the first floor. The first floor boasts a landing with access to an airing cupboard housing the boiler, alongside a spacious double bedroom that benefits from sliding doors leading out to a balcony. This delightful feature offers lovely views, making it an ideal spot to unwind. Additionally, a house bathroom with eaves storage adds to the practicality of this level.

Lounge 14'9" max x 13'5" max into bay

Inner Hall 5'10" x 2'11"

Kitchen 10'2" x 9'10"

Bedroom One 13'5" max into bay x 11'9" max

Bedroom Two/Sitting Room 17'0" max x 8'6" max

Conservatory 9'10" x 8'10"

Shower Room 7'2" x 5'6"