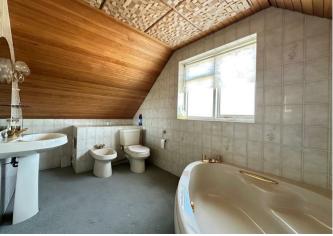

FIRST FLOOR

Landing 14'1" max x 2'11"

Bedroom Three 14'9" x 11'1"

Balcony

Bathroom 12'1" x 6'10"

Eaves Storage 6'10" x 2'7"

Airing Cupboard 7'2" x 2'11"

Details Prepared/Ref TLPF/290525