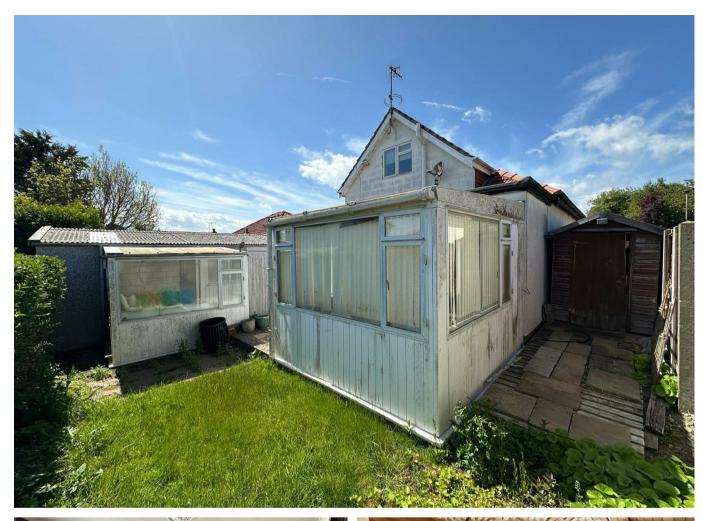

Externally, the property is complemented by a block-paved driveway, providing off-street parking for multiple vehicles and access to the double garage. The gardens, both lawned and paved, offer a pleasant outdoor space for relaxation or gardening enthusiasts.