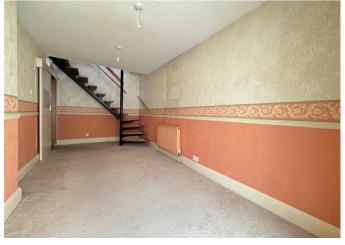

Upon entering, you are greeted by a bay-fronted lounge that invites natural light. The inner hall leads to a kitchen fitted with a range of units, shower room, a box bay-fronted bedroom, a generous second bedroom which has sliding doors out to a conservatory and stairs up to the first floor. The first floor boasts a landing with access to an airing cupboard housing the boiler, alongside a spacious double bedroom that benefits from sliding doors leading out to a balcony. This delightful feature offers lovely views, making it an ideal spot to unwind. Additionally, a house bathroom with eaves storage adds to the practicality of this level.

FIRST FLOOR

Landing 14'1" max x 2'11"

Bedroom Three 14'9" x 11'1"

Balcony

Bathroom 12'1" x 6'10"

Eaves Storage 6'10" x 2'7"

Airing Cupboard 7'2" x 2'11"

Details Prepared/Ref TLPF/290525