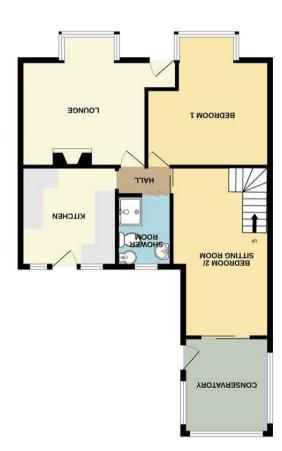

Upon entering, you are greeted by a bay-fronted lounge that invites natural light. The inner hall leads to a kitchen fitted with a range of units, shower room, a box bay-fronted bedroom, a generous second bedroom which has sliding doors out to a conservatory and stairs up to the first floor. The first floor boasts a landing with access to an airing cupboard housing the boiler, alongside a spacious double bedroom that benefits from sliding doors leading out to a balcony. This delightful feature offers lovely views, making it an ideal spot to unwind. Additionally, a house bathroom with eaves storage adds to the practicality of this level.

Lounge 14'9" max x 13'5" max into bay

Inner Hall 5'10" x 2'11"

Kitchen 10'2" x 9'10"

Bedroom One 13'5" max into bay x 11'9" max

Bedroom Two/Sitting Room 17'0" max x 8'6" max

Conservatory 9'10" x 8'10"

Shower Room 7'2" x 5'6"

FIRST FLOOR

Landing 14'1" max x 2'11"

Bedroom Three 14'9" x 11'1"

Balcony

Bathroom 12'1" x 6'10"

Eaves Storage 6'10" x 2'7"

Airing Cupboard 7'2" x 2'11"

Details Prepared/Ref TLPF/290525

enquiries with a view to taking up negotiations but they are otherwise not intended to be relied upon in any way for any purpose

711 sq.ft. (66.0 sq.m.) approx. **GROUND FLOOR**