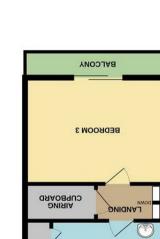

FIRST FLOOR

Landing 14'1" max x 2'11"

Bedroom Three 14'9" x 11'1"

Balcony

Bathroom 12'1" x 6'10"

Eaves Storage 6'10" x 2'7"

Airing Cupboard 7'2" x 2'11"

Details Prepared/Ref TLPF/290525