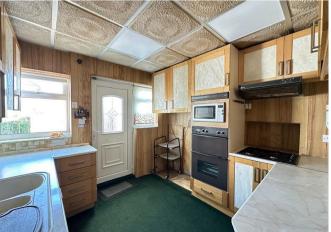

Upon entering, you are greeted by a bay-fronted lounge that invites natural light. The inner hall leads to a kitchen fitted with a range of units, shower room, a box bay-fronted bedroom, a generous second bedroom which has sliding doors out to a conservatory and stairs up to the first floor. The first floor boasts a landing with access to an airing cupboard housing the boiler, alongside a spacious double bedroom that benefits from sliding doors leading out to a balcony. This delightful feature offers lovely views, making it an ideal spot to unwind. Additionally, a house bathroom with eaves storage adds to the practicality of this level.

Lounge 14'9" max x 13'5" max into bay

Inner Hall 5'10" x 2'11"

Kitchen 10'2" x 9'10"

Bedroom One 13'5" max into bay x 11'9" max

Bedroom Two/Sitting Room 17'0" max x 8'6" max

Conservatory 9'10" x 8'10"

Shower Room 7'2" x 5'6"