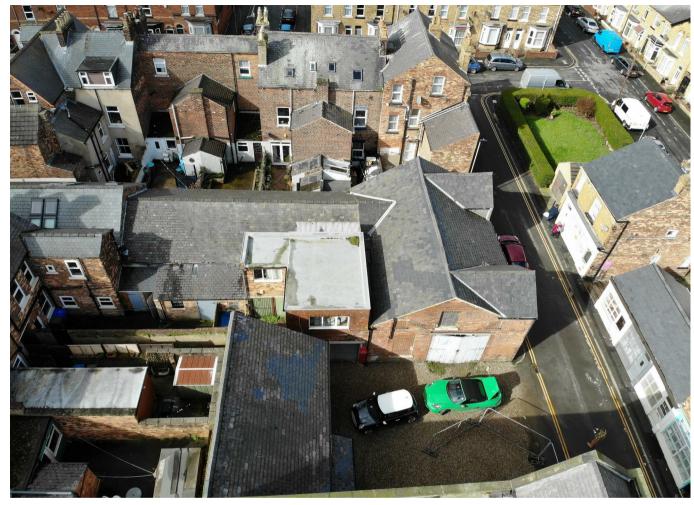

The property is currently set up and rented out as three separate warehouses with light and power with one of the warehouses benefitting from a first floor office/mezzanine level.

The property is well located just out of the town centre just off a residential street. Approximately a 5-10 minute walk into the town centre itself.

## EXTERNALLY

There is a courtyard area to the side of the property which is owned by 62, 62a and 62b however right of access must be left to another building within the courtyard. There is the option to acquire this building subject to discussions and separate negotiations.