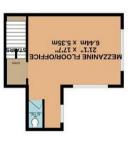

With double glazed entrance door to the rear and further access door to the side from the shared yard. Also stairs to the first floor mezzanine level. Light and Power.

Warehouse 3 34'1" x 21'7"

With separate entrance and store 4.0 x 1.9 With double glazed entrance door. Light and power.