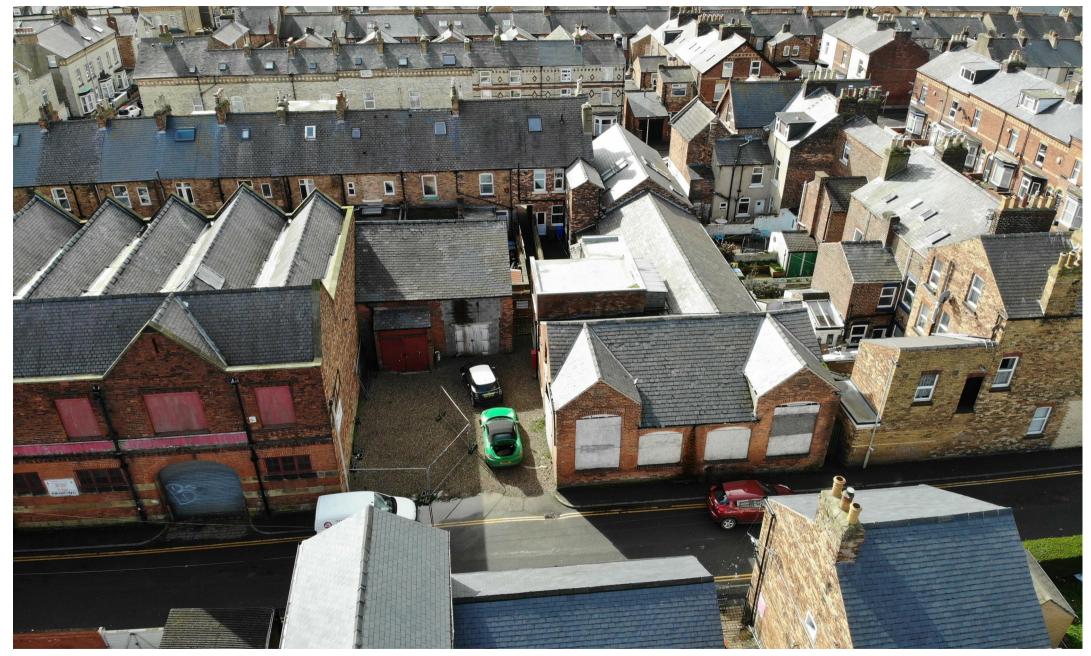

The property is currently set up and rented out as three separate warehouses with light and power with one of the warehouses benefitting from a first floor office/mezzanine level.

The property is well located just out of the town centre just off a residential street. Approximately a 5-10 minute walk into the town centre itself.

## EXTERNALLY

There is a courtyard area to the side of the property which is owned by 62, 62a and 62b however right of access must be left to another building within the courtyard. There is the option to acquire this building subject to discussions and separate negotiations.