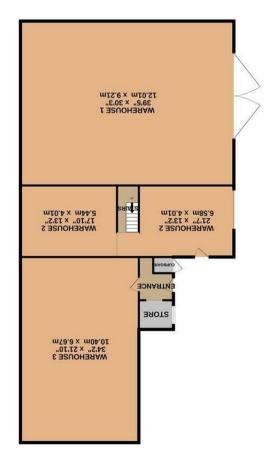

**ACCOMMODATION** 

**GROUND FLOOR** 

Warehouse 1 39'4" x 30'2"

With double access doors from the courtyard to the side. This warehouse faces the front out onto Gladstone Lane with light and power.

Warehouse 2 39'4" max x 13'1"

With double glazed entrance door to the rear and further access door to the side from the shared yard. Also stairs to the first floor mezzanine level. Light and Power.

Warehouse 3 34'1" x 21'7"

With separate entrance and store 4.0 x 1.9 With double glazed entrance door. Light and power.