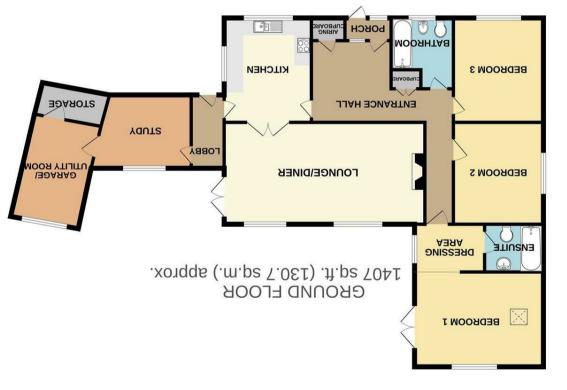

ACCOMMODATION:

Entrance Porch

Hall

1ª1 =

Lounge/Diner

Kitchen 11'10" x 10'2"

Lobby 8'2" x 3'11"

Study 11'10" max x 7'10"

Utility 7'10" x 4'11"

Master Bedroom 15'1" x 10'6"

Dressing Area to Master 7'10" x 5'7"

En-suite to Master 6'11" x 5'7"

Bedroom Two 12'0" x 10'0"

Bedroom Three 12'0" x 10'0"

Bathroom 7'7" max x 6'11"

OTHER:

Gardens

The property does benefit from well-presented lawned gardens, together with a paved patio area and a gravelled feature area.

Garage/Hobbies Room 9'10" x 7'10"

Details Prepared/Ref TLPF011123

The measurement of the second second

.xorqqs (.m.pz 5.051) .fl.pz 7041 : A3RA 90014 JATOT

SOIN ()

NOTE: These particulars are intended only as a guide to prospective Purchasers to enable them to decide whether to make further enquiries with a view to taking up negotiations but they are otherwise not intended to be relied upon in any way for any purpose whatsoever and accordingly neither their accuracy nor the continued availability of the property is in any way guaranteed and they are furnished on the express understanding that neither the Agents nor the Vendors are to be or become under any liability or claim in respect of their contents. Any prospective Purchaser must satisfy himself by inspection or otherwise as to the correctness of the particulars contained. C132