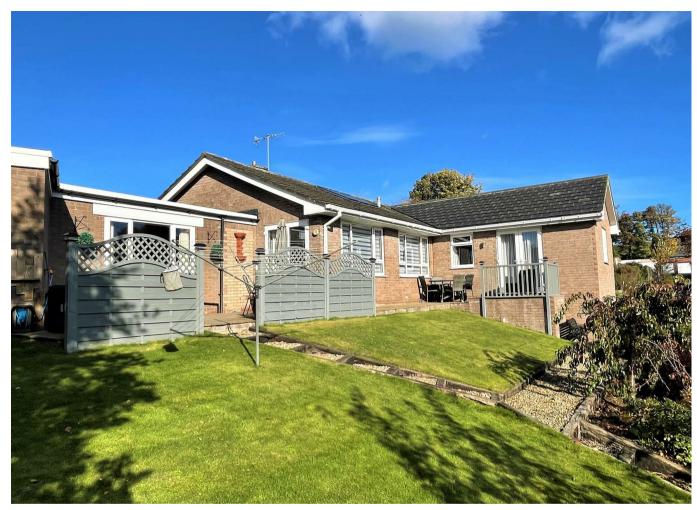

The accommodation itself briefly comprises; entrance porch, entrance hall with built-in storage, a generous lounge/diner with double doors to the rear garden and to the modern kitchen, lobby, study room, utility, hobbies room/garage, master bedroom with an attached dressing room and three-piece en-suite bathroom, two further double bedrooms and a modern three-piece suite bathroom. Externally the property benefits from wellpresented lawned gardens, together with a paved patio area and a gravelled feature area.

Gardens

The property does benefit from well-presented lawned gardens, together with a paved patio area and a gravelled feature area.

Garage/Hobbies Room 9'10" x 7'10"

Details Prepared/Ref TLPF011123