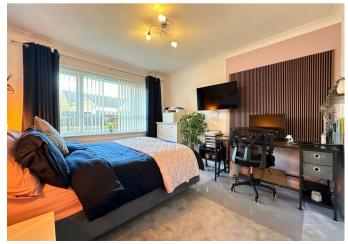

The accommodation itself briefly comprises; entrance porch, entrance hall with built-in storage, a generous lounge/diner with double doors to the rear garden and to the modern kitchen, lobby, study room, utility, hobbies room/garage, master bedroom with an attached dressing room and three-piece en-suite bathroom, two further double bedrooms and a modern three-piece suite bathroom. Externally the property benefits from wellpresented lawned gardens, together with a paved patio area and a gravelled feature area.

Utility 7'10" x 4'11"

Master Bedroom 15'1" x 10'6"

Dressing Area to Master 7'10" x 5'7"

En-suite to Master 6'11" x 5'7"

Bedroom Two 12'0" x 10'0"

Bedroom Three 12'0" x 10'0"

Bathroom 7'7" max x 6'11"

OTHER: