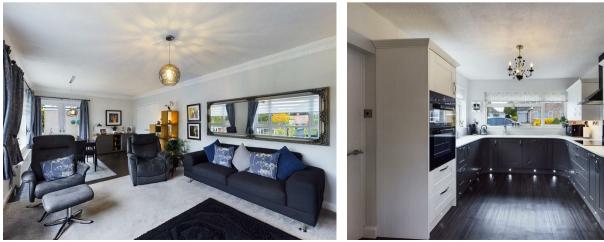

The accommodation itself briefly comprises; entrance porch, entrance hall with built-in storage, a generous lounge/diner with double doors to the rear garden and to the modern kitchen, lobby, study room, utility, hobbies room/garage, master bedroom with an attached dressing room and three-piece en-suite bathroom, two further double bedrooms and a modern three-piece suite bathroom. Externally the property benefits from wellpresented lawned gardens, together with a paved patio area and a gravelled feature area.

ACCOMMODATION:

Entrance Porch

Hall

1ª1 =

Lounge/Diner

Kitchen 11'10" x 10'2"

Lobby 8'2" x 3'11"

Study 11'10" max x 7'10"

Utility 7'10" x 4'11"

Master Bedroom 15'1" x 10'6"

Dressing Area to Master 7'10" x 5'7"

En-suite to Master 6'11" x 5'7"

Bedroom Two 12'0" x 10'0"

Bedroom Three 12'0" x 10'0"

Bathroom 7'7" max x 6'11"

OTHER: