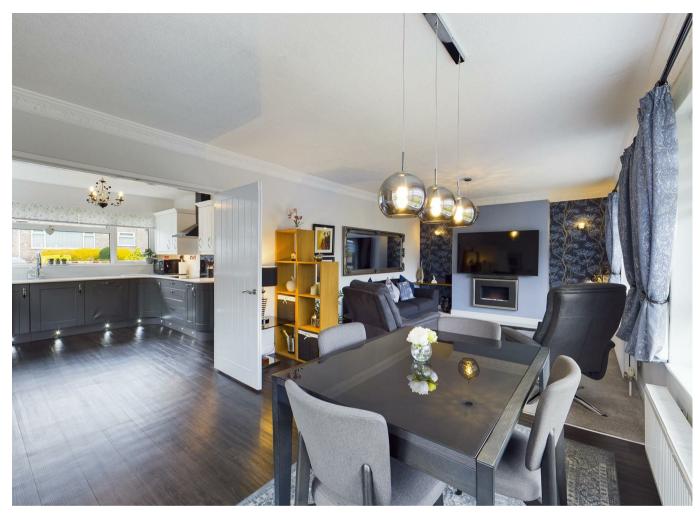

The accommodation itself briefly comprises; entrance porch, entrance hall with built-in storage, a generous lounge/diner with double doors to the rear garden and to the modern kitchen, lobby, study room, utility, hobbies room/garage, master bedroom with an attached dressing room and three-piece en-suite bathroom, two further double bedrooms and a modern three-piece suite bathroom. Externally the property benefits from wellpresented lawned gardens, together with a paved patio area and a gravelled feature area.

ACCOMMODATION:

Entrance Porch

Hall

1ª1 =

Lounge/Diner

Kitchen 11'10" x 10'2"

Lobby 8'2" x 3'11"

Study 11'10" max x 7'10"