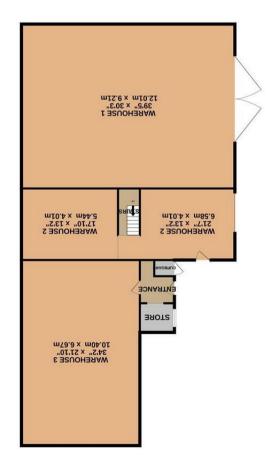

**ACCOMMODATION** 

**GROUND FLOOR** 

Warehouse 1 39'4" x 30'2"

With double access doors from the courtyard to the side. This warehouse faces the front out onto Gladstone Lane with light and power.

Warehouse 2 39'4" max x 13'1"

With double glazed entrance door to the rear and further access door to the side from the shared yard. Also stairs to the first floor mezzanine level. Light and Power.

Warehouse 3 34'1" x 21'7"

With separate entrance and store 4.0 x 1.9 With double glazed entrance door. Light and power.