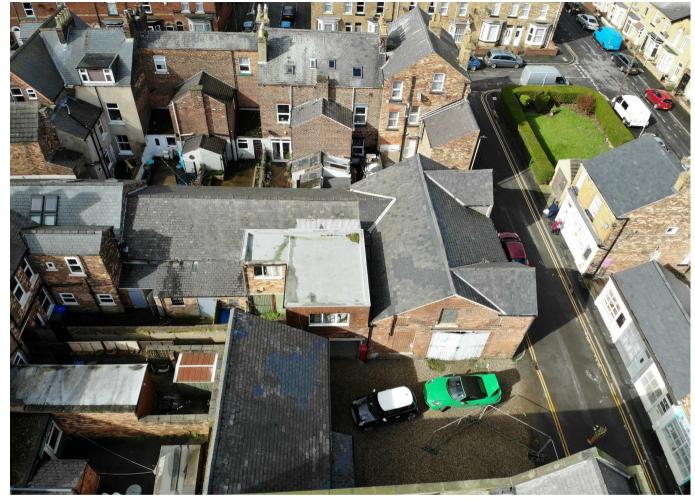

The property is currently set up and rented out as three separate warehouses with light and power with one of the warehouses benefitting from a first floor office/mezzanine level.

The property is well located just out of the town centre just off a residential street. Approximately a 5-10 minute walk into the town centre itself.

## **EXTERNALLY**

There is a courtyard area to the side of the property which is owned by 62, 62a and 62b however right of access must be left to another building within the courtyard. There is the option to acquire this building subject to discussions and separate negotiations.