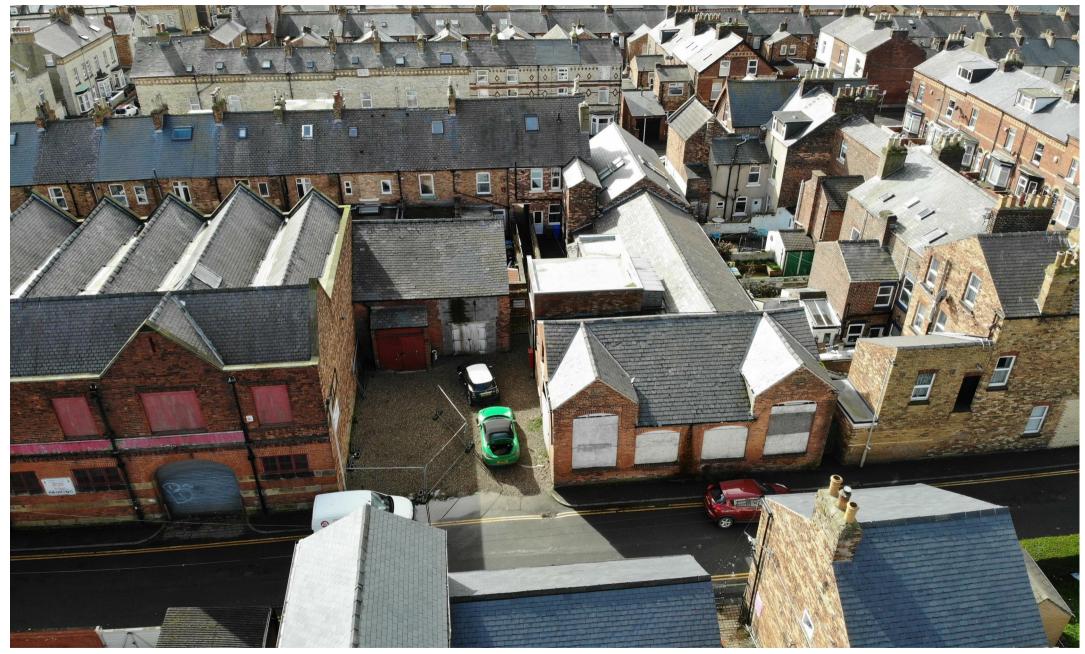

The property is currently set up and rented out as three separate warehouses with light and power with one of the warehouses benefitting from a first floor office/mezzanine level.

The property is well located just out of the town centre just off a residential street. Approximately a 5-10 minute walk into the town centre itself.

## **EXTERNALLY**

There is a courtyard area to the side of the property which is owned by 62, 62a and 62b however right of access must be left to another building within the courtyard. There is the option to acquire this building subject to discussions and separate negotiations.