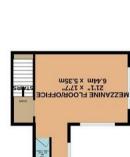

With double glazed entrance door to the rear and further access door to the side from the shared yard. Also stairs to the first floor mezzanine level. Light and Power.

Warehouse 3 34'1" x 21'7"

With separate entrance and store 4.0 x 1.9 With double glazed entrance door. Light and power.