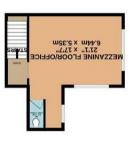

With double glazed entrance door to the rear and further access door to the side from the shared yard. Also stairs to the first floor mezzanine level. Light and Power.

Warehouse 3 34'1" x 21'7"

With separate entrance and store 4.0 x 1.9 With double glazed entrance door. Light and power.

335 sq.ft. (31.1 sq.m.) approx.