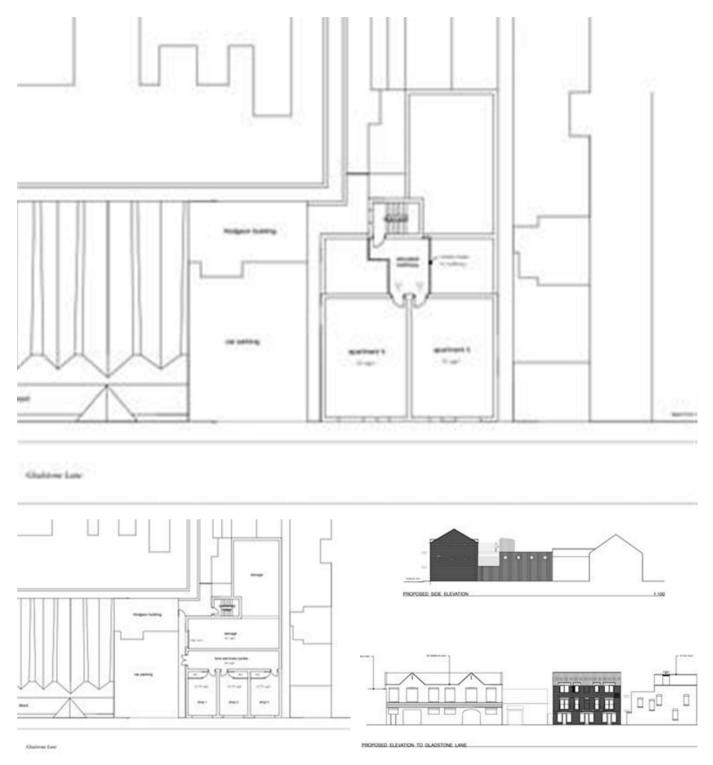

The current owner has sought advice and although formal planning has not been sought, he has been advised that it is highly likely that planning would be granted for the proposed scheme which currently comprises three shop units with storage behind and to the first and second floor, five self contained residential apartments.

### **GROUND FLOOR**

Warehouse 1 39'4" x 30'2"

With double access doors from the courtyard to the side. This warehouse faces the front out onto Gladstone Lane with light and power.

Warehouse 2 39'4" max x 13'1"

With double glazed entrance door to the rear and further access door to the side from the shared yard. Also stairs to the first floor mezzanine level. Light and Power.

Warehouse 3 34'1" x 21'7"

With separate entrance and store 4.0 x 1.9 With double glazed entrance door. Light and power.

## EXTERNALLY

There is a courtyard area to the side of the property which is owned by 62, 62a and 62b however right of access must be left to another building within the courtyard. There is the option to acquire this building subject to discussions and separate negotiations.