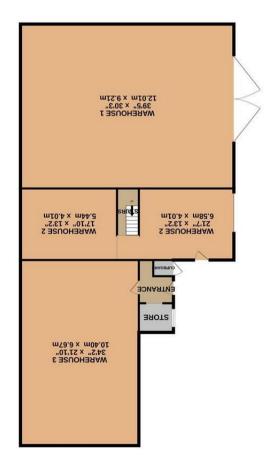

### **GROUND FLOOR**

Warehouse 1 39'4" x 30'2"

With double access doors from the courtyard to the side. This warehouse faces the front out onto Gladstone Lane with light and power.

Warehouse 2 39'4" max x 13'1"

With double glazed entrance door to the rear and further access door to the side from the shared yard. Also stairs to the first floor mezzanine level. Light and Power.

Warehouse 3 34'1" x 21'7"

With separate entrance and store 4.0 x 1.9 With double glazed entrance door. Light and power.