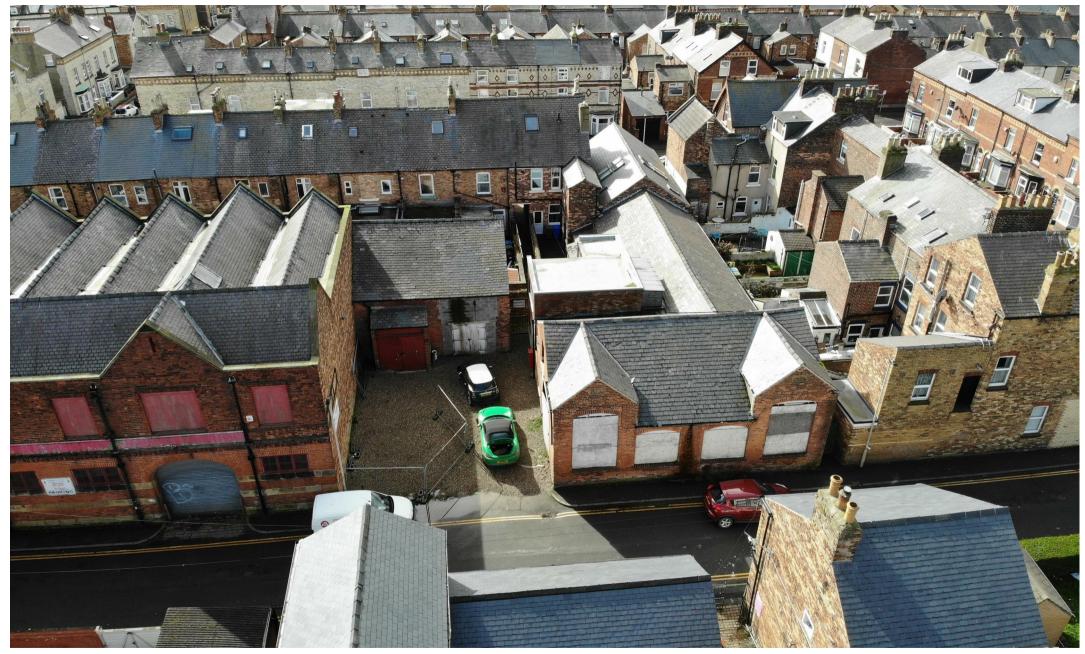

The property is currently set up and rented out as three separate warehouses with light and power with one of the warehouses benefitting from a first floor office/mezzanine level.

The property is well located just out of the town centre just off a residential street. Approximately a 5-10 minute walk into the town centre itself.

## EXTERNALLY

There is a courtyard area to the side of the property which is owned by 62, 62a and 62b however right of access must be left to another building within the courtyard. There is the option to acquire this building subject to discussions and separate negotiations.