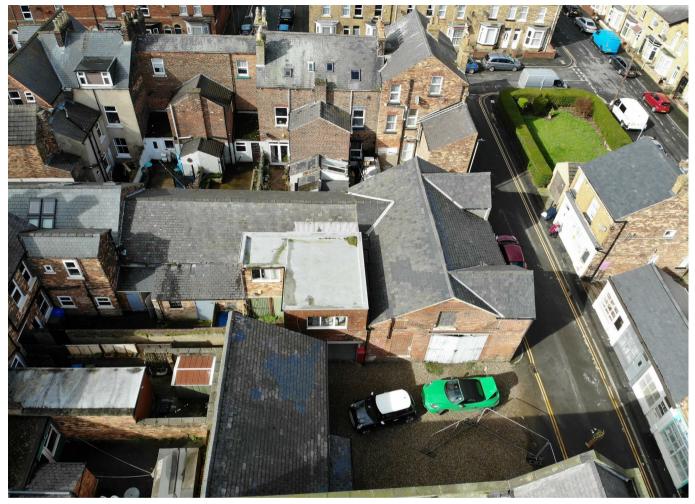

The property is currently set up and rented out as three separate warehouses with light and power with one of the warehouses benefitting from a first floor office/mezzanine level.

The property is well located just out of the town centre just off a residential street. Approximately a 5-10 minute walk into the town centre itself.

## EXTERNALLY

There is a courtyard area to the side of the property which is owned by 62, 62a and 62b however right of access must be left to another building within the courtyard. There is the option to acquire this building subject to discussions and separate negotiations.