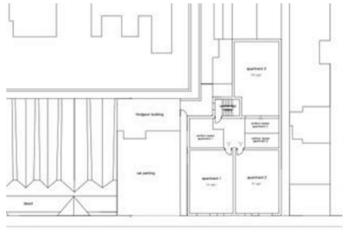

The current owner has sought advice and although formal planning has not been sought, he has been advised that it is highly likely that planning would be granted for the proposed scheme which currently comprises three shop units with storage behind and to the first and second floor, five self contained residential apartments.

### **ACCOMMODATION**

### **GROUND FLOOR**

Warehouse 1 39'4" x 30'2"

With double access doors from the courtyard to the side. This warehouse faces the front out onto Gladstone Lane with light and power.

Warehouse 2 39'4" max x 13'1"

With double glazed entrance door to the rear and further access door to the side from the shared yard. Also stairs to the first floor mezzanine level. Light and Power.

Warehouse 3 34'1" x 21'7"

With separate entrance and store 4.0 x 1.9 With double glazed entrance door. Light and power.