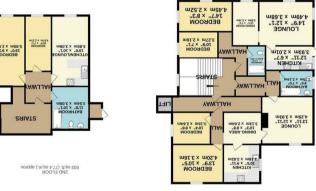

enquiries with a view to taking up negotiations but they are otherwise not intended to be relied upon in any way for any purpose

THIT

More than standard to the second of the seco TOTAL FLOOR AREA: 5363 sq.ft. (498.2 sq.m.) approx.

S849 sd.ft. (264.7 sq.m.) approx.

23'8" × 14'6" \7.22m × 4.41m