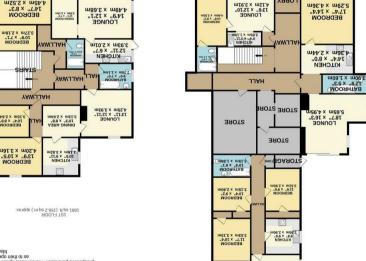

iculars contained. C132









in respect of their contents. Any prospective Purchaser must satisfy himself by inspection or otherwise as to the correctness of the are furnished on the express understanding that neither the Agents nor the Vendors are to be or become under any liability or claim

whatsoever and accordingly neither their accuracy nor the continued availability of the property is in any way guaranteed and they

NOTE: These particulars are intended only as a guide to prospective Purchasers to enable them to decide whether to make further

enquiries with a view to taking up negotiations but they are otherwise not intended to be relied upon in any way for any purpose

THIT







More than standard to the second of the seco TOTAL FLOOR AREA: 5363 sq.ft. (498.2 sq.m.) approx.



S849 sd.ft. (264.7 sq.m.) approx.

23'8" × 14'6" \7.22m × 4.41m