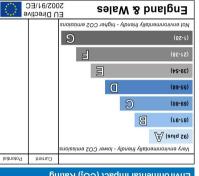

EPCs:

Flat 1 - D (57)

Flat 2 - D (65)

Flat 3 - C (72)

Flat 4 - C (69)

The Annex - E (52)

Top Floor - E (49)

Tenure: