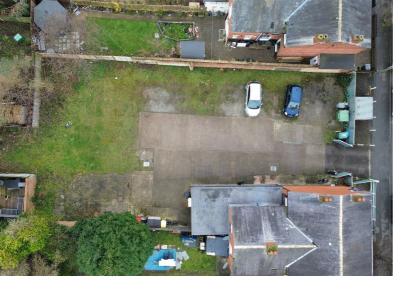

### **Material Information**

Please note the area on the site plan marked in blue is for sale.

Previous planning in 2004 was approved for the erection of a building comprising of  $4 \times 1$  bed apartments within the site. The land has since been sectioned off to the areas marked within the site plan and the aerial photo which is the area offered for sale.