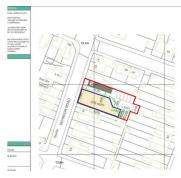

### **Material Information**

Please note the area on the site plan marked in blue is for sale.

Previous planning in 2004 was approved for the erection of a building comprising of  $4 \times 1$  bed apartments within the site. The land has since been sectioned off to the areas marked within the site plan and the aerial photo which is the area offered for sale.