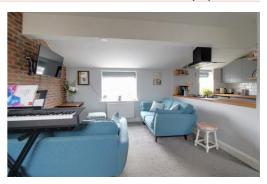

## Lounge

The living accommodation provides a flexible living dining space to suit couples and professionals seeking contemporary living. Window overlooks the rear aspect whilst a velux window overlooks the front aspect.

#### Kitchen

The well present modern grey matt kitchen with attractive wooden counter worktop offers ample storage space, wine rack, space for appliances aswell as an integrated five ring hob and oven which looks through to the living area providing an open plan entertaining space.