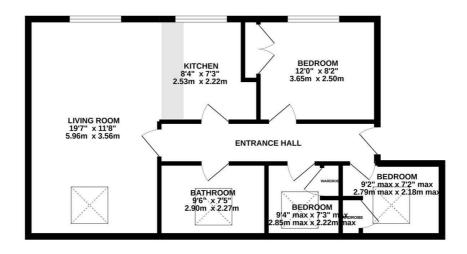

### **Entrance Hallway**

Hallway with secure intercom system provides access to all three bedrooms, bathroom, kitchen and lounge.

### **Bedroom One**

Double bedroom with built-in wardrobes and window overlooking the rear aspect.

## **Bedroom Two**

Bedroom with storage space built-in to the eaves and velux window to the front aspect.

### **Bedroom Three**

Bedroom with storage space built-in to the eaves and velux window to the front aspect.

#### Bathroom

Immaculately finished fully tiled bathroom, offering w.c, wash hand basin, bath and separate double shower cubicle with twin rain shower heads. Velux window to the front aspect provides light into the room.

# **GROUND FLOOR**

Whilst every attempt has been made to ensure the accuracy of the floorplan contained here, measurements of doors, windows, rooms and any other terms are approximate and no responsibility is stame for any enryching prospective purchaser. This plan is for illustrative purposes only and should be used as such by any prospective purchaser. The services, systems and appliances shown have not been tested and no guarantee as to their operability or efficiency can be given to be a so to their operability or efficiency can be given.