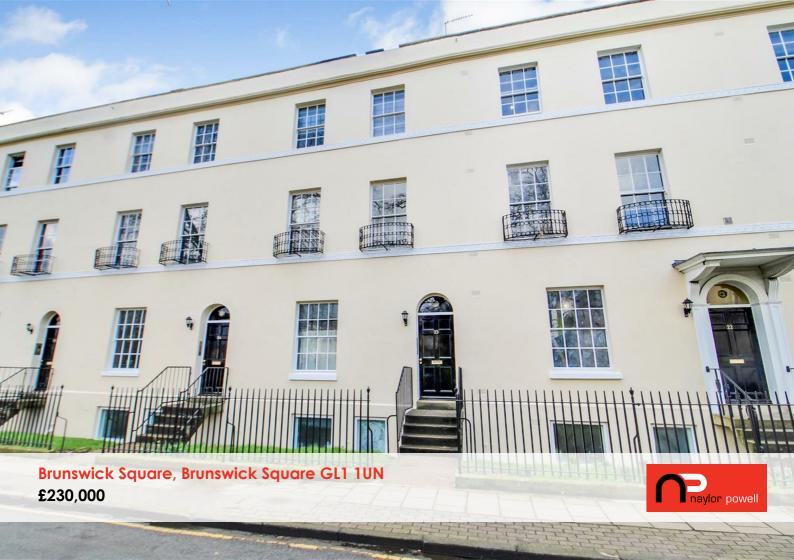

# Brunswick Square, Brunswick Square GL1 1UN

• Three bedroom top floor penthouse style apartment • No onward chain • Luxury bathroom with twin rain head showers and separate bath • Generous open plan kitchen and living area • Potential rental income of £950 pcm

# £230,000

### Location

Tucked away in the quiet location of Brunswick Square, the characterful Georgian townhouse overlooks the square gardens with residential permit parking surrounding. Approximately quarter of a mile from the City Centre Gloucester offers various amenities, shopping and transport facilities