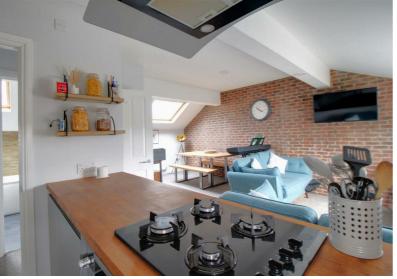

#### Kitchen

The well present modern grey matt kitchen with attractive wooden counter worktop offers ample storage space, wine rack, space for appliances aswell as an integrated five ring hob and oven which looks through to the living area providing an open plan entertaining space.

## Lounge

The living accommodation provides a flexible living dining space to suit couples and professionals seeking contemporary living. Window overlooks the rear aspect whilst a velux window overlooks the front aspect.