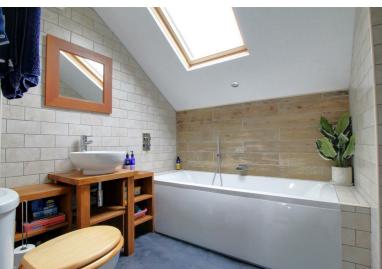

#### Bathroom

Immaculately finished fully tiled bathroom, offering w.c, wash hand basin, bath and separate double shower cubicle with twin rain shower heads. Velux window to the front aspect provides light into the room.