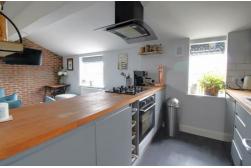

#### Kitchen

The well present modern grey matt kitchen with attractive wooden counter worktop offers ample storage space, wine rack, space for appliances aswell as an integrated five ring hob and oven which looks through to the living area providing an open plan entertaining space.