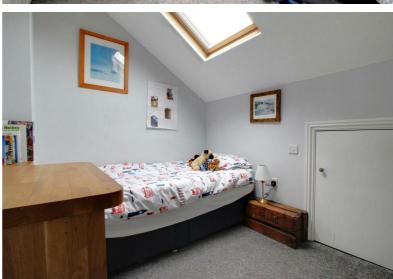

## **Bedroom Two**

Bedroom with storage space built-in to the eaves and velux window to the front aspect.

### **Bedroom Three**

Bedroom with storage space built-in to the eaves and velux window to the front aspect.