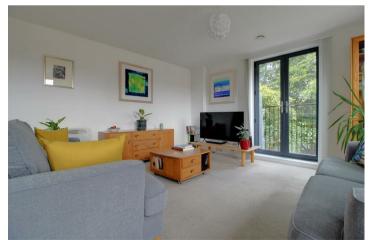

## Lounge / Kitchen

The open plan room boasts an abundance of natural light streaming into the room via the four Juliet balconies offering views towards Robinswood Hill in the distance. Generous in size, the room allows the flexibility for lounge and dining areas as well as the possibility of home office space if required. The kitchen area itself benefits from ample worktop and storage space alongside integrated hob, oven, fridge and freezer.