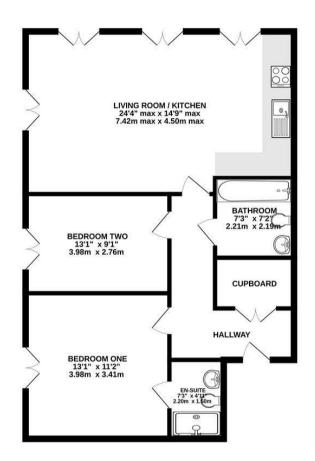

# **Entrance Hallway**

Spacious hallway provides access to both bedrooms, bathroom, living area and utility cupboard benefitting from plumbing for an automatic washing machine aswell as providing convenient storage space.

## Lounge / Kitchen

The open plan room boasts an abundance of natural light streaming into the room via the four Juliet balconies offering views towards Robinswood Hill in the distance. Generous in size, the room allows the flexibility for lounge and dining areas as well as the possibility of home office space if required. The kitchen area itself benefits from ample worktop and storage space alongside integrated hob, oven, fridge and freezer.

#### Bedroom One

Double bedroom with Juliet balcony overlooking the side aspect and access to an en-suite shower room.

#### **En-Suite**

Modern white suite shower room comprising of w.c, wash hand basin and shower cubicle.

## **Bedroom Two**

Double bedroom with Juliet balcony overlooking the side aspect.

## Bathroom

Modern white suite family bathroom comprising of w.c, wash hand basin and bath with shower attachment from the tap.

Unit C Barge Arm East, Gloucester Docks, GL1 2DQ

01452 398010 docks@naylorpowell.com www.naylorpowell.com GROUND FLOOR 852 sq.ft. (79.1 sq.m.) approx.

TOTALE.FLOOR AREA: 1852 sqth. (731.5 sqth) approx. White evel, steep tab been nade to ence the accorate of the dopies contained there, measurements of doors, windows, tooms and any other items are approximate and on responsibility is taken for any ence measurement. This pain is the distantise purpose only and hould be used as such by any prospective purchase. The services, systems and applications shown have not been lessed and no parameter is the distance and applications of the distance purpose on the ence the lessed and no parameter the services, systems and applications shown have not been lessed and no parameter the distance with there are the distance purpose on the ence the lessed and no parameter the distance of the distance purpose on the distance purpose on the ence the lessed and no parameter the distance of the distance purpose on the distance purpose on the ence the lessed and no parameter the distance of the distance purpose on the distance purpose of the distance purpose on the distance purpose on