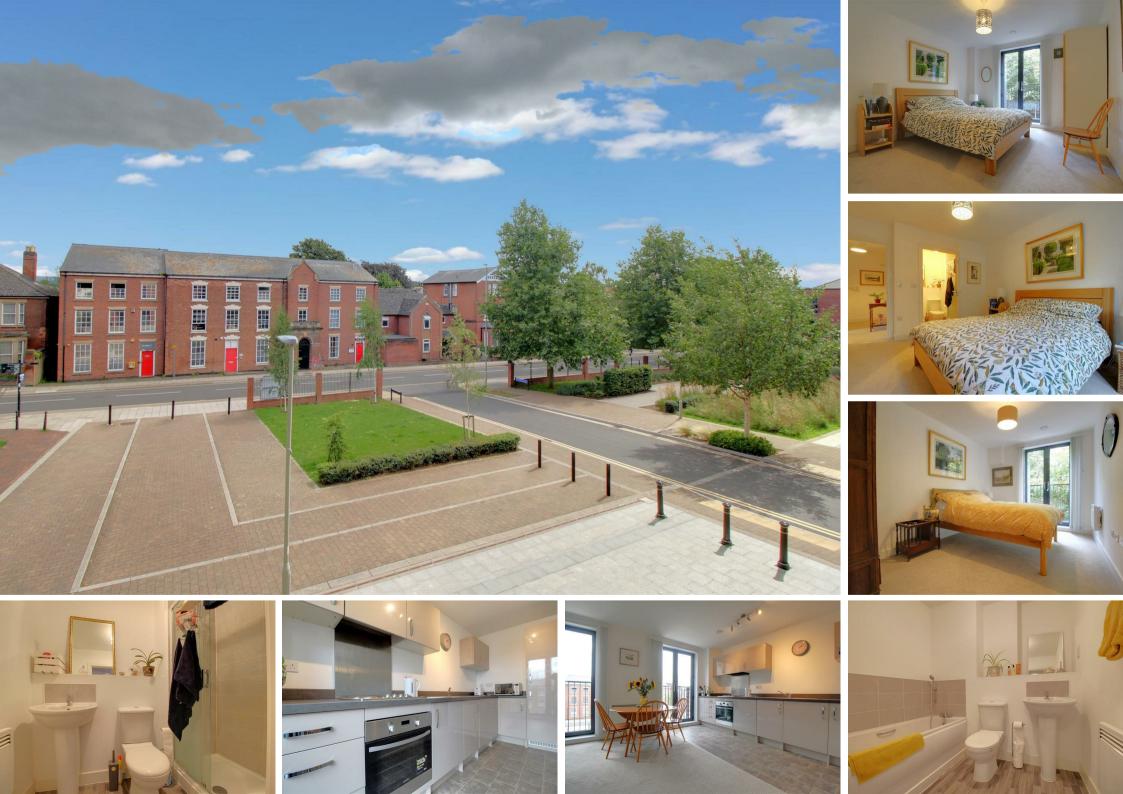

# **Entrance Hallway**

Spacious hallway provides access to both bedrooms, bathroom, living area and utility cupboard benefitting from plumbing for an automatic washing machine aswell as providing convenient storage space.

## Lounge / Kitchen

The open plan room boasts an abundance of natural light streaming into the room via the four Juliet balconies offering views towards Robinswood Hill in the distance. Generous in size, the room allows the flexibility for lounge and dining areas as well as the possibility of home office space if required. The kitchen area itself benefits from ample worktop and storage space alongside integrated hob, oven, fridge and freezer.

#### Bedroom One

Double bedroom with Juliet balcony overlooking the side aspect and access to an en-suite shower room.

#### **En-Suite**

Modern white suite shower room comprising of w.c, wash hand basin and shower cubicle.

## **Bedroom Two**

Double bedroom with Juliet balcony overlooking the side aspect.

## Bathroom

Modern white suite family bathroom comprising of w.c, wash hand basin and bath with shower attachment from the tap.

## Outside

The apartment is completed by an allocated parking space to the rear of the development and secure bike storage. The

building itself is accessed via fob entry system and lift access leading to the first floor where the apartment is located.