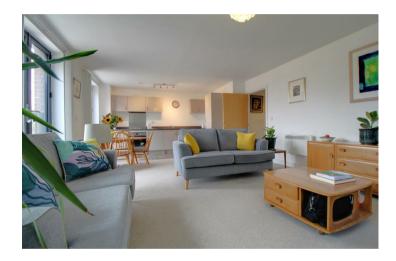

## Lounge / Kitchen

The open plan room boasts an abundance of natural light streaming into the room via the four Juliet balconies offering views towards Robinswood Hill in the distance. Generous in size, the room allows the flexibility for lounge and dining areas as well as the possibility of home office space if required. The kitchen area itself benefits from ample worktop and storage space alongside integrated hob, oven, fridge and freezer.