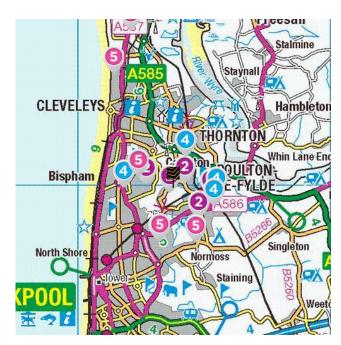

Everything you want to know about local health services

i-PACK Health

How local are the health services?

We all want good access to local health facilities, wherever we live. To see how well **Fleetwood Road** is served, we have set out below the exact locations of hospitals, Accident & Emergency centres, GPs, pharmacies, dentists, out-of-hours medical care and walk-in clinics. Where it's available, you will find more detailed information, including the names of practitioners and their contact details.

|            | Hospitals                                                                                          | Approx Distance |
|------------|----------------------------------------------------------------------------------------------------|-----------------|
| <b>(1)</b> | Blackpool Victoria Hospital, Whinney Heys Road, Blackpool, Lancashire, FY3 8NR                     | 2.37 miles      |
|            | Royal Preston Hospital, Sharoe Green Lane North, Preston, Lancashire, PR2 9HT                      | 13.0 miles      |
|            | Southport And Formby District General Hospital, Southport, Merseyside, PR8 6PN                     | 15.31 miles     |
|            | Royal Lancaster Infirmary, Ashton Road, Lancaster, Lancashire, LA1 4RP                             | 15.52 miles     |
|            | Chorley And South Ribble Hospital, Chorley and South Ribble Hospital, Chorley, Lancashire, PR7 1PP | 19.99 miles     |
|            | A&E                                                                                                | Approx Distance |
| 0          | Blackpool Victoria Hospital, Whinney Heys Road, Blackpool, Lancashire, FY3 8NR                     | 2.37 miles      |
|            | Royal Preston Hospital, Sharoe Green Lane North, Preston, Lancashire, PR2 9HT                      | 13.0 miles      |
|            | Southport And Formby District General Hospital, Southport, Merseyside, PR8 6PN                     | 15.31 miles     |
|            | Royal Lancaster Infirmary, Ashton Road, Lancaster, Lancashire, LA1 4RP                             | 15.52 miles     |
|            | Chorley And South Ribble Hospital, Chorley and South Ribble Hospital, Chorley, Lancashire, PR7 1PP | 19.99 miles     |

i-PACK Health

|      | Walk-in Clinics                                                                                                                                                                                                                                                                                                                                                                                                                                                                                                                                                                                                                                                                                                                                                                                                                                                                                                                                                                                                                                                                                                                                                                                                                                                                                                                                                                                                                                                                                                                                                                                                                                                                                                                                                                                                                                                                                                                                                                                                                                                                                                               | Approx Distance |  |  |  |
|------|-------------------------------------------------------------------------------------------------------------------------------------------------------------------------------------------------------------------------------------------------------------------------------------------------------------------------------------------------------------------------------------------------------------------------------------------------------------------------------------------------------------------------------------------------------------------------------------------------------------------------------------------------------------------------------------------------------------------------------------------------------------------------------------------------------------------------------------------------------------------------------------------------------------------------------------------------------------------------------------------------------------------------------------------------------------------------------------------------------------------------------------------------------------------------------------------------------------------------------------------------------------------------------------------------------------------------------------------------------------------------------------------------------------------------------------------------------------------------------------------------------------------------------------------------------------------------------------------------------------------------------------------------------------------------------------------------------------------------------------------------------------------------------------------------------------------------------------------------------------------------------------------------------------------------------------------------------------------------------------------------------------------------------------------------------------------------------------------------------------------------------|-----------------|--|--|--|
| An a | Blackpool Victoria Hospital, Whinney Heys Road, Blackpool, Lancashire, FY3 8NR                                                                                                                                                                                                                                                                                                                                                                                                                                                                                                                                                                                                                                                                                                                                                                                                                                                                                                                                                                                                                                                                                                                                                                                                                                                                                                                                                                                                                                                                                                                                                                                                                                                                                                                                                                                                                                                                                                                                                                                                                                                | 2.37 miles      |  |  |  |
| NI)  | Blackpool Nhs Walk-in Centre, Whitegate Health Centre, Blackpool, Lancashire, FY3 9ES                                                                                                                                                                                                                                                                                                                                                                                                                                                                                                                                                                                                                                                                                                                                                                                                                                                                                                                                                                                                                                                                                                                                                                                                                                                                                                                                                                                                                                                                                                                                                                                                                                                                                                                                                                                                                                                                                                                                                                                                                                         | 3.08 miles      |  |  |  |
|      | Same Day Health Centre – Fleetwood, Same Day Health Centre, Fleetwood, Lancashire, FY7 6HP                                                                                                                                                                                                                                                                                                                                                                                                                                                                                                                                                                                                                                                                                                                                                                                                                                                                                                                                                                                                                                                                                                                                                                                                                                                                                                                                                                                                                                                                                                                                                                                                                                                                                                                                                                                                                                                                                                                                                                                                                                    | 4.58 miles      |  |  |  |
|      | Same Day Health Centre – Morecambe, Same Day Health Centre, Morecambe, Lancashire, LA4 5LY                                                                                                                                                                                                                                                                                                                                                                                                                                                                                                                                                                                                                                                                                                                                                                                                                                                                                                                                                                                                                                                                                                                                                                                                                                                                                                                                                                                                                                                                                                                                                                                                                                                                                                                                                                                                                                                                                                                                                                                                                                    |                 |  |  |  |
|      | Ormskirk And District General Hospital, Ormskirk, Lancashire, L39 2AZ                                                                                                                                                                                                                                                                                                                                                                                                                                                                                                                                                                                                                                                                                                                                                                                                                                                                                                                                                                                                                                                                                                                                                                                                                                                                                                                                                                                                                                                                                                                                                                                                                                                                                                                                                                                                                                                                                                                                                                                                                                                         | 20.79 miles     |  |  |  |
|      | GPs                                                                                                                                                                                                                                                                                                                                                                                                                                                                                                                                                                                                                                                                                                                                                                                                                                                                                                                                                                                                                                                                                                                                                                                                                                                                                                                                                                                                                                                                                                                                                                                                                                                                                                                                                                                                                                                                                                                                                                                                                                                                                                                           | Approx Distance |  |  |  |
| 0    | CARLETON PRACTICE, CARLETON SURGERY, POULTON-LE-FYLDE, FY6 7NJ                                                                                                                                                                                                                                                                                                                                                                                                                                                                                                                                                                                                                                                                                                                                                                                                                                                                                                                                                                                                                                                                                                                                                                                                                                                                                                                                                                                                                                                                                                                                                                                                                                                                                                                                                                                                                                                                                                                                                                                                                                                                | 0.13 miles      |  |  |  |
|      | Office For Fig. 10 and | U. 13 IIIIleS   |  |  |  |
|      | THE LOCKWOOD AVENUE SURGERY, WESTBOURNE COURT, BLACKPOOL, LANCASHIRE, FY6 7AB                                                                                                                                                                                                                                                                                                                                                                                                                                                                                                                                                                                                                                                                                                                                                                                                                                                                                                                                                                                                                                                                                                                                                                                                                                                                                                                                                                                                                                                                                                                                                                                                                                                                                                                                                                                                                                                                                                                                                                                                                                                 | 0.71 miles      |  |  |  |
|      | THE LOCKWOOD AVENUE SURGERY, WESTBOURNE COURT, BLACKPOOL,                                                                                                                                                                                                                                                                                                                                                                                                                                                                                                                                                                                                                                                                                                                                                                                                                                                                                                                                                                                                                                                                                                                                                                                                                                                                                                                                                                                                                                                                                                                                                                                                                                                                                                                                                                                                                                                                                                                                                                                                                                                                     |                 |  |  |  |
|      | THE LOCKWOOD AVENUE SURGERY, WESTBOURNE COURT, BLACKPOOL, LANCASHIRE, FY6 7AB  QUEENSWAY MEDICAL CENTRE, QUEENSWAY MC, QUEENSWAY,                                                                                                                                                                                                                                                                                                                                                                                                                                                                                                                                                                                                                                                                                                                                                                                                                                                                                                                                                                                                                                                                                                                                                                                                                                                                                                                                                                                                                                                                                                                                                                                                                                                                                                                                                                                                                                                                                                                                                                                             | 0.71 miles      |  |  |  |

|  | Dental Surgeons                                                              | Approx Distance |
|--|------------------------------------------------------------------------------|-----------------|
|  | Community Dental Services, Ashton Road, LANCASTER, Lancashire, LA1 4RR       | 15.4 miles      |
|  | Mayo Dental Clinic, Dallas Road, LANCASTER, Lancashire, LA1 1TW              | 15.59 miles     |
|  | Mayo Dental Clinic, 3 Meeting House Lane, LANCASTER, Lancashire, LA1 1TJ     | 15.69 miles     |
|  | Central Dental Practice, Telephone House, LANCASTER, Lancashire, LA1 1AB     | 15.71 miles     |
|  | Brock Street Dental Practice, 8 Brock Street, LANCASTER, Lancashire, LA1 1UU | 15.78 miles     |