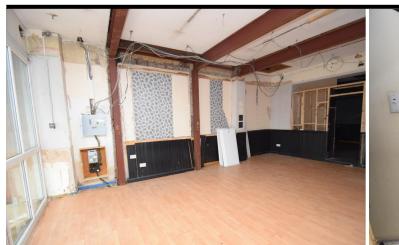

#### SHOP FRONT AREA

28' 9" x 16' 9" (8.77m x 5.11m) uPVC double glazed entrance door, large uPVC double glazed window display.

#### SHOP REAR AREA

17' 5" x 7' 11" (5.32m x 2.43m).

#### ROOM 1

10' 4" x 8' 9" (3.16m x 2.68m) A partitioned room with lighting.

#### ROOM 2

9' 1" x 8' 9" (2.78m x 2.68m) A partitioned room with lighting.