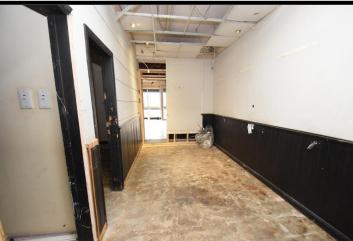

#### SHOP FRONT AREA

28' 9" x 16' 9" (8.77m x 5.11m) uPVC double glazed entrance door, large uPVC double glazed window display.

#### SHOP REAR AREA

17' 5" x 7' 11" (5.32m x 2.43m).