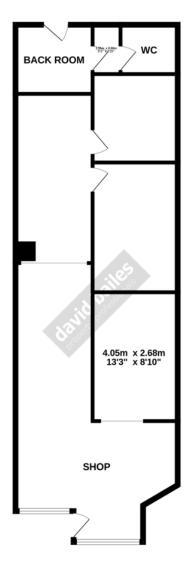

#### SHOP FRONT AREA

28' 9" x 16' 9" (8.77m x 5.11m) uPVC double glazed entrance door, large uPVC double glazed window display.

#### SHOP REAR AREA

17' 5" x 7' 11" (5.32m x 2.43m).

#### ROOM 1

10' 4" x 8' 9" (3.16m x 2.68m) A partitioned room with lighting.

#### ROOM 2

9' 1" x 8' 9" (2.78m x 2.68m) A partitioned room with lighting.

#### **REAR STAFF ROOM**

7' 11" x 7' 1" (2.43m x 2.17m) Bench and rear exit door with security steel bar.

#### STAFF TOILET

 $8'\,9"\,x\,5'\,1"$  (2.68m x 1.55m) WC and wash basin.

#### FIRST FLOOR

There is a large storage room above the shop with access loft hatch from the front shop area. There is a boarded up window to the front and rear of the property.

GROUND FLOOR 79.3 sq.m. (854 sq.ft.) approx.

%€

TOTAL FLOOR AREA: 79.3 sq.m. (854 sq.ft.) approx.

Whilst every attempt has been made to ensure the accuracy of the floragan contained here, measurements of doors, windows, rooms and any other items are approximate and no responsibility to taken for any error, prospective purchaser. The second proposed proposed to the proposed proposed to the proposed proposed to their operability or efficiency can be given.