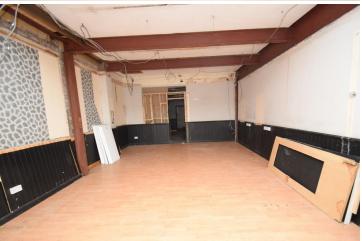

#### SHOP FRONT AREA

28' 9" x 16' 9" (8.77m x 5.11m) uPVC double glazed entrance door, large uPVC double glazed window display.

#### SHOP REAR AREA

17' 5" x 7' 11" (5.32m x 2.43m).

#### ROOM 1

10' 4" x 8' 9" (3.16m x 2.68m) A partitioned room with lighting.

#### ROOM 2

9' 1" x 8' 9" (2.78m x 2.68m) A partitioned room with lighting.