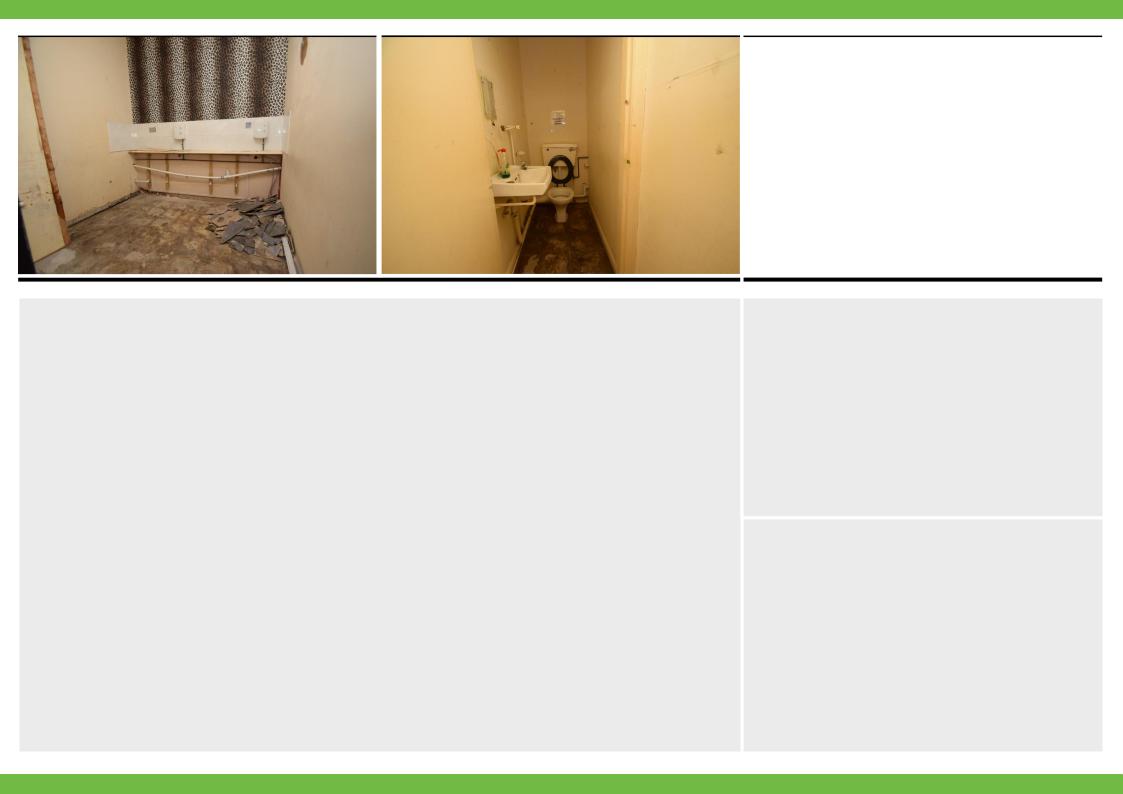

op.

#### SHOP FRONT AREA

28' 9" x 16' 9" (8.77m x 5.11m) uPVC double glazed entrance door, large uPVC double glazed window display.

#### SHOP REAR AREA

17' 5" x 7' 11" (5.32m x 2.43m).

#### ROOM 1

10' 4" x 8' 9" (3.16m x 2.68m) A partitioned room with lighting.

#### ROOM 2

9' 1" x 8' 9" (2.78m x 2.68m) A partitioned room with lighting.

#### **REAR STAFF ROOM**

7' 11" x 7' 1" (2.43m x 2.17m) Bench and rear exit door with security steel bar.

#### STAFF TOILET

 $8'\,9"\,x\,5'\,1"$  (2.68m x 1.55m) WC and wash basin.

#### FIRST FLOOR

There is a large storage room above the shop with access loft hatch from the front shop area. There is a boarded up window to the front and rear of the property.

#### **PARKING**

There is a public car park available to the rear of the property.





### Tenure

Freehold

# Viewing Arrangements

Strictly by appointment

### **Contact Details**

Anthony House

Anthony Street

Stanley

County Durham

DH9 8AF

www.davidbailes.co.uk info@davidbailes.co.uk

01207231111

GROUND FLOOR 79.3 sq.m. (854 sq.ft.) approx.



%€

TOTAL FLOOR AREA: 79.3 sq.m. (854 sq.ft.) approx.

Whilst every attempt has been made to ensure the accuracy of the floragan contained here, measurements of doors, windows, rooms and any other items are approximate and no responsibility to taken for any error, prospective purchaser. The second proposed proposed to the proposed proposed to the proposed proposed to their operability or efficiency can be given.

Made with Mecopic 62023

Agents Note: Whilst every care has been taken to prepare these sales particulars, they ar