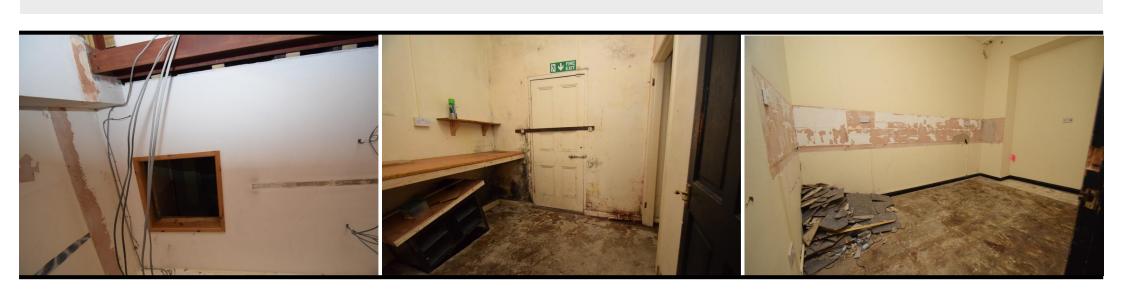

#### ROOM 1

10' 4" x 8' 9" (3.16m x 2.68m) A partitioned room with lighting.

#### ROOM 2

9' 1" x 8' 9" (2.78m x 2.68m) A partitioned room with lighting.

#### **REAR STAFF ROOM**

7' 11" x 7' 1" (2.43m x 2.17m) Bench and rear exit door with security steel bar.

#### FIRST FLOOR

There is a large storage room above the shop with access loft hatch from the front shop area. There is a boarded up window to the front and rear of the property.