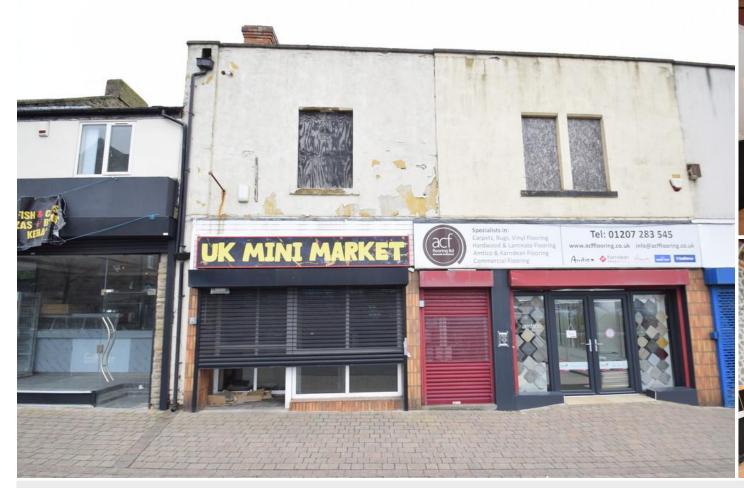

# 95 Front Street | | Stanley | DH9 0TB

Occupying a pleasant position on Stanley High Street and in walking distance to the bus station and several parking areas close by. The premises is approximately 79 Sq.m or 854 Sq Ft and benefits from a kitchen area and staff toilet. The shop provides entrance security shutters with uPVC double glazed door and display windows. There is a storage room above the shop but only accessible from the front shop ceiling hatch. The rental shop has been used by the previous tenants as a hairdressers/beauty saloon and office. A1/A2 Retail and Financial/Professional services.

#### SHOP FRONT AREA

28' 9" x 16' 9" (8.77m x 5.11m) uPVC double glazed entrance door, large uPVC double glazed window display.

#### FIRST FLOOR

There is a large storage room above the shop with access loft hatch from the front shop area. There is a boarded up window to the front and rear of the property.