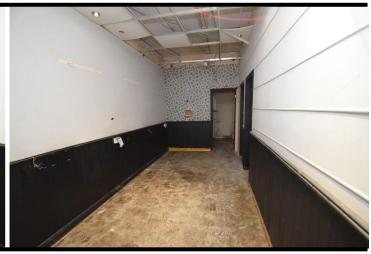

#### SHOP FRONT AREA

28' 9" x 16' 9" (8.77m x 5.11m) uPVC double glazed entrance door, large uPVC double glazed window display.

#### SHOP REAR AREA

17' 5" x 7' 11" (5.32m x 2.43m).