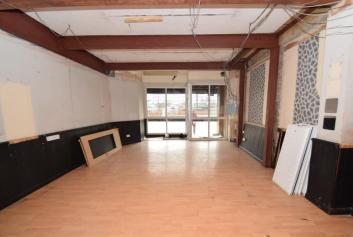

#### SHOP FRONT AREA

28' 9" x 16' 9" (8.77m x 5.11m) uPVC double glazed entrance door, large uPVC double glazed window display.

#### SHOP REAR AREA

17' 5" x 7' 11" (5.32m x 2.43m).

#### ROOM 1

10' 4" x 8' 9" (3.16m x 2.68m) A partitioned room with lighting.

#### ROOM 2

9' 1" x 8' 9" (2.78m x 2.68m) A partitioned room with lighting.