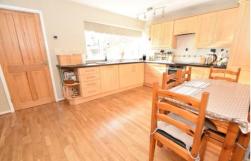

## North Leigh | Tanfield Lea | Stanley | DH9 9PA

Fixed Price £119,950

With views over the countryside, this well-presented three-bedroom terraced house is situated in a quiet cul-de-sac and is offered with no onward chain. Highlights include pictures que views, a garage, and a spacious kitchen/diner. The accommodation features an entrance hallway, lounge, generous kitchen/diner with a large storage cupboard, rear lobby, WC, first-floor landing, three bedrooms, and a bathroom. There is a garden to the front and a self-contained yard to the rear. The property benefits from gas central heating and full uPVC double glazing, with an EPC rating of D (58). Council Tax band A. Freehold. Virtual tours are available.

- Stunning countryside views in a peaceful cul-de-sac setting
- Well-presented three-bedroom terraced house with no onward chain
- Spacious kitchen/diner with a large storage cupboard
- Entrance hallway leading to a comfortable lounge