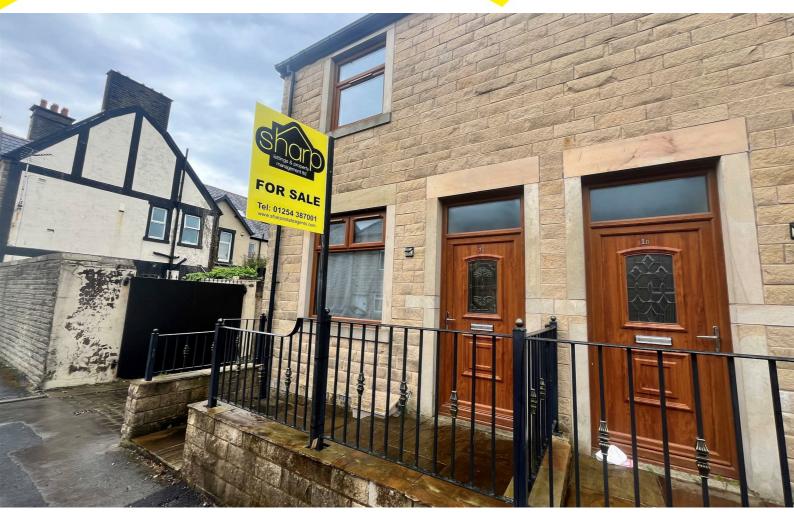

# 1a Pilot Street

, Accrington, BB5 5AH

Offers In The Region Of £122,000

A Fantastic Two Bedroom Modern Mews House built 2018, situated in a sought after location close to Schools and Amenities this is not to be missed. The stunning property comprises: Entrance, Lounge with Spindle Staircase, Dining Room Open Plan to the Fully Fitted Kitchen and Two Piece Cloakroom. First Floor, Landing, Two Double Bedrooms and Four Piece Bathroom Suite. Walled Front Garden with Wrought Iron Railings and Rear Yard. with parking.

#### External

Walled Front Garden with Wrought Iron Railings and Rear Yard.

Please note that we do not know the condition of the gas appliances or heating systems mentioned in these sales particulars.

All fixtures and fittings in the property are excluded unless otherwise stated.