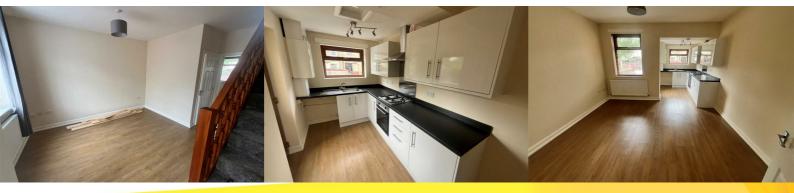

#### Entrance

Open Plan Entrance. UPVC Door. Laminate Floor. Staircase to the First Floor.

Lounge 12'28 x 9'94 x 6'45 (3.66m x 2.74m x 1.83m) UPVC Double Glazed Window and Central Heating Radiator. Staircase to First Floor. Laminate Floor.

#### Cloakroom

UPCV Double Glazed Window and Central Heating Radiator. Two Piece Suite Comprising of Wash basin and WC. Laminate Floor.

Dining Room 13'01 x 12'92 (3.99m x 3.66m) UPVC Double Glazed Window and Central Heating Radiator Open Plan to the Fitted Kitchen.. Laminate Floor.

#### Kitchen 8'11 x 6'26 (2.72m x 1.83m)

UPVC Double Glazed Window and Central Heating Radiator. Modern Fitted White High Gloss Wall and Base Units with Complimentary Work Surfaces. Electric Oven, Gas Hob and Filter Hood. UPVC Door to rear. Laminate Floor. Central Heating Boiler. Plumbing for Washing Machine.