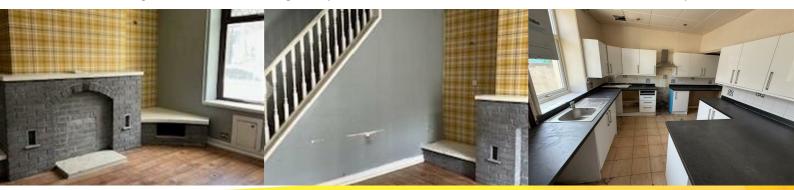

Entrance Vestibule UPVC Main Front Door.

Lounge 14'52 x 13'85 (4.27m x 3.96m) UPVC Double Glazed Window and Central Heating Radiator. Brick Fireplace. Spindle Staircase to the First Floor.

Dining Kitchen 14'26 x 10'35 (4.27m x 3.05m) UPVC Double Glazed Window and Central Heating Radiator. Wall and Base Units. UPVC Door to the Rear Yard.

First Floor

Landing

Staircase to the Attic Room

Bedroom One 10'96 x 13'27 (3.05m x 3.96m) UPVC Double Glazed Window and Central Heating Radiator.

Bedroom Two 13'62 max x 6'61 (3.96m max x 1.83m) UPVC Double Glazed Window and Central Heating Radiator.

Bathroom

UPVC Double Glazed Window and Central Heating Radiator. Three Piece Suite comprising of Panelled Bath Wash Basin and WC.

Attic 12'91 x 12'61 (3.66m x 3.66m) Velux Window

External

Enclosed Rear Yard