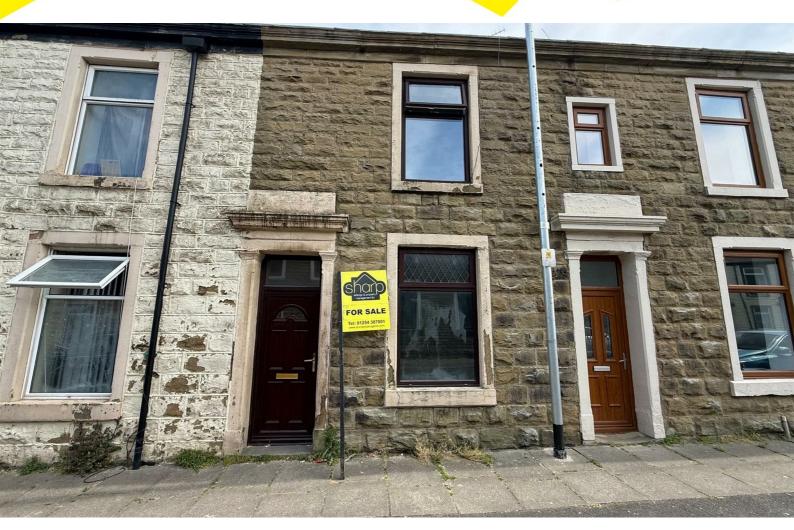

## 30 Victor Street

Clayton Le Moors, Accrington, BB5 5PD

Offers Over £65,000

An great opportunity for an investment portfolio, realistically priced to attract interest. This is a Two Bedroom Mid Terrace House with a Useful Attic Room which could be used as a Study or Playroom. The layout comprises: Entrance Vestibule, Lounge with staircase to the first floor, Dining Kitchen. First Floor, Landing, Two Bedrooms and Three Piece Bathroom. Stairs from the landing to the Attic Room. Gas Central Heating and uPVC Double Glazing. Ideally situated close to local amenities, bus routes, schools and Motorway links.

Entrance Vestibule UPVC Main Front Door.

Lounge 14'52 x 13'85 (4.27m x 3.96m) UPVC Double Glazed Window and Central Heating Radiator. Brick Fireplace. Spindle Staircase to the First Floor.

Dining Kitchen 14'26 x 10'35 (4.27m x 3.05m) UPVC Double Glazed Window and Central Heating Radiator. Wall and Base Units. UPVC Door to the Rear Yard.