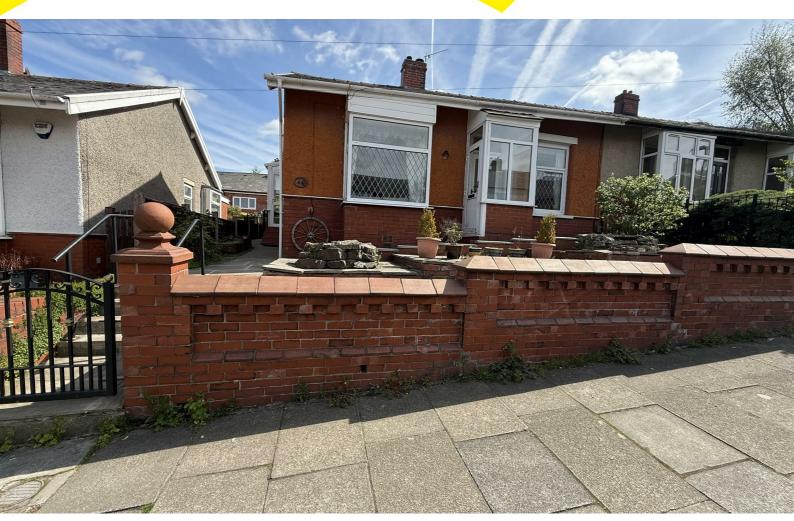

# 4 Earl Street Clayton Le Moors, Clayton Le Moors, BB5 5NH £155,000

🚔 2 🛱 1 🖽 1 💻 F

An Extended Spacious Two Bedroom Semi-Detached Property with Mature easily maintained Gardens and the added bonus of a Useful Converted Attic ideal for a study or studio. The Neat and well-presented accommodation comprises: Entrance Porch, Hallway, Lounge with Bay window, Extended Dining Room with French doors leading to the rear garden, Kitchen and Rear Porch. Two Double Size Bedrooms, staircase from bedroom two to the Attic Room with space saver stairs and uPVC Double Glazed window. Extended Three Piece Shower Room. Walled front garden and enclosed rear garden with raised patio area, lovely space to sit out and enjoy the sunshine. No Chain and viewing is a must.

Walled Front Garde with Gate. Low Maintainence Paved Frontage. Paved Side Garden with Raised Borders and Gate Leading to the Block Paved and Patio Garden . Enclosed Sun Trap with Mature Shurbs, Raised Patio. Garden Shed.