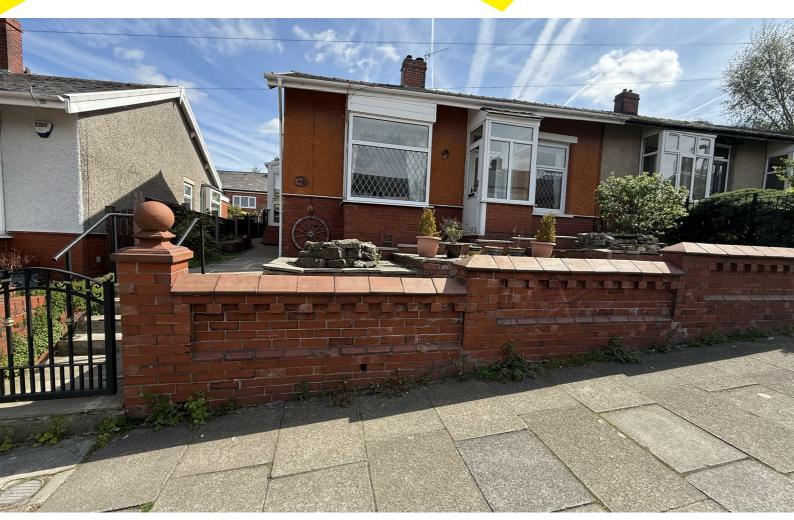

# 4 Earl Street Clayton Le Moors, Clayton Le Moors, BB5 5NH £155,000

2 👾 1 🖽 1 ≣

An Extended Spacious Two Bedroom Semi-Detached Property with Mature easily maintained Gardens and the added bonus of a Useful Converted Attic ideal for a study or studio. The Neat and well-presented accommodation comprises: Entrance Porch, Hallway, Lounge with Bay window, Extended Dining Room with French doors leading to the rear garden, Kitchen and Rear Porch. Two Double Size Bedrooms, staircase from bedroom two to the Attic Room with space saver stairs and uPVC Double Glazed window. Extended Three Piece Shower Room. Walled front garden and enclosed rear garden with raised patio area, lovely space to sit out and enjoy the sunshine. No Chain and viewing is a must.

Walled Front Garde with Gate. Low Maintainence Paved Frontage. Paved Side Garden with Raised Borders and Gate Leading to the Block Paved and Patio Garden . Enclosed Sun Trap with Mature Shurbs, Raised Patio. Garden Shed.