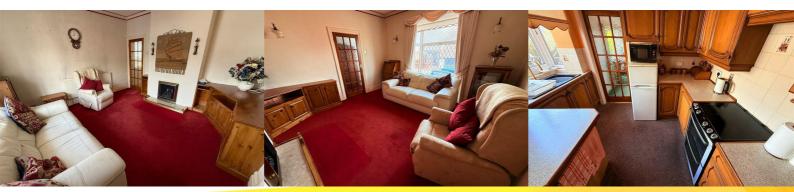

Entrance Porch

Hallway Central Heating Radiator.

Lounge 13'0 x 13'03 plus bay (3.96m x 4.04m plus bay) UPVC Double Glazed Window and Central Heating Radiator. Fitted Gas Fire. Bukit in Cupboards.

Kitchen 8'36 x 11'19 (2.44m x 3.35m)

UPVC Double Glazed Window and Central Heating Radiator. Range of Fitted Wall and Base Units with Complimentary Work Surfaces and Surrounds. Inset Sink and Plumbing for Washing Machie. Glow Worm Floor Mounted Boiler. Electric Cooker.

Extended Dining Room 10'04 x 9'04 (3.15m x 2.84m) Built in Storage Cupboards. UPVC French Doors Leading into the Rear Garden.

Bedroom One 13'40 x 8'48 (3.96m x 2.44m) UPVC Double Glazed Window and Central Heating Radiator. Fitted Double Wardrobes with Overhead Storage.