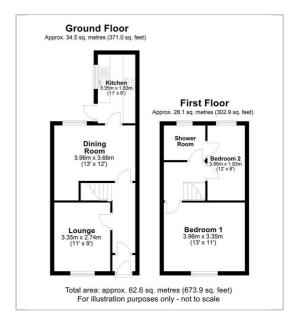

### Floor Plans

Entrance Vestibule

Lounge 9'22 x 11'58 (2.74m x 3.35m) UPVC Double Glazed Window and Central Heating Radiator.

Dining Room 12;81 x 13'51 (3.66m;24.69m x 3.96m) UPVC Double Glazed Window and Central Heating Radiator.

Kitchen 11'15 x 6'66 (3.35m x 1.83m) UPVC Double Glazed Window and Central Heating Radiator. Wall and Base Units. Inset Sink. Door to Rear Yard.

First Floor

Bedroom One 11'90 x 13'52 (3.35m x 3.96m) UPVC Double Glazed Window and Central Heating Radiator.

Bedroom Two 12'92 x 6'16 (3.66m x 1.83m) UPVC Double Glazed Window and Central Heating Radiator.

#### Shower Room

UPVC Double Glazed Window and Central Heating Radiator. Three Piece Suite comprising of Shower Cubicle, Wash Basin and WC. Airing Cupboard Housing the Boiler.