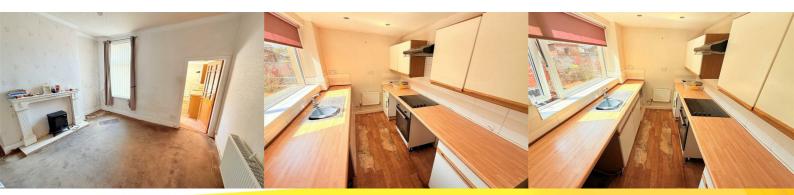

Entrance Vestibule

Lounge 9'22 x 11'58 (2.74m x 3.35m) UPVC Double Glazed Window and Central Heating Radiator.

Dining Room 12;81 x 13'51 (3.66m;24.69m x 3.96m) UPVC Double Glazed Window and Central Heating Radiator.

Kitchen 11'15 x 6'66 (3.35m x 1.83m) UPVC Double Glazed Window and Central Heating Radiator. Wall and Base Units. Inset Sink. Door to Rear Yard.

First Floor

Bedroom One 11'90 x 13'52 (3.35m x 3.96m) UPVC Double Glazed Window and Central Heating Radiator.