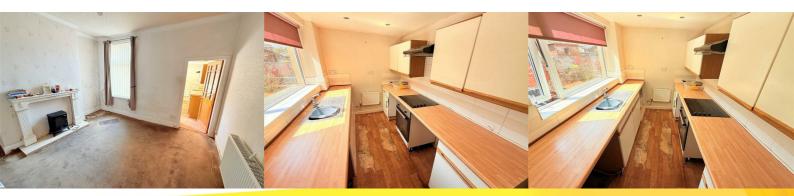

Entrance Vestibule

Lounge 9'22 x 11'58 (2.74m x 3.35m) UPVC Double Glazed Window and Central Heating Radiator.

Dining Room 12;81 x 13'51 (3.66m;24.69m x 3.96m) UPVC Double Glazed Window and Central Heating Radiator.

Kitchen 11'15 x 6'66 (3.35m x 1.83m) UPVC Double Glazed Window and Central Heating Radiator. Wall and Base Units. Inset Sink. Door to Rear Yard.

First Floor

Bedroom One 11'90 x 13'52 (3.35m x 3.96m) UPVC Double Glazed Window and Central Heating Radiator.