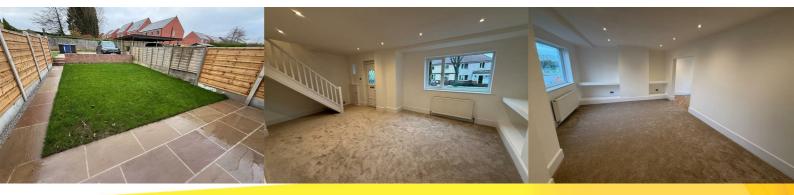

Entrance Porch

UPVC double glaed sliding door.

Lounge 12'90 x 20'90 max (3.66m x 6.10m max)

UPVC Double Glazed Window and Central Heating Radiator. Spindle Staircase to the First Floor. Media Style Feature Wall.

Dining Kitchen 20'14 x 8'14 x 8'40 max (6.10m x 2.44m x 2.44m max) UPVC Double Glazed Window and Vertical Central Heating Radiator. Brand New Fitted Grey Kitchen woth Solid Oak Worksurfaces and Returns, Integrated Fridge/Freezer, Electric Oven, Microwave, Electric Hob and Canopy Style Filter Hood. Washing Machine and Dishwasher. Stainless Steel Sink. uPVC Double Glazed French doors leading to the rear grden.

#### External

Fenced Front Garden. To the Rear Indian Stone Paved Patio. Lawned Garden. and Brick Wall Along the Double Width Driveway.