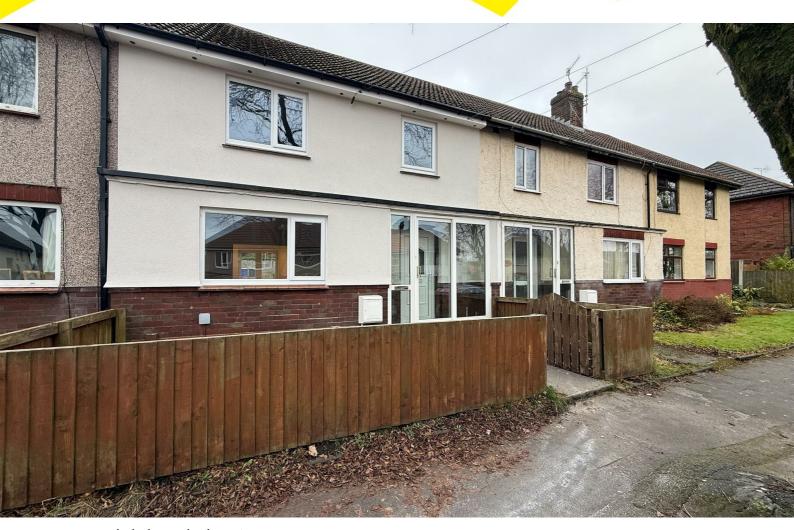

# 118 Ribblesdale Avenue

, Accrington, BB5 5BH

Offers Over £160,000

Fully Refurbished and Ready to Move into, this is a Three Bedroom Family Semi-Detached Style House with Gardens and Double Driveway to the rear of the property ideally located in Accrington close to Sports Facilities, Schools and Bus Routes. Immaculately presented the property benefits from a Brand-New Fitted Kitchen including Integrated appliances, New Fitted Bathroom Suite, New Carpets throughout, the layout comprises: Entrance Porch, Good Size Lounge with staircase to the First Floor, Fully Fitted Brand New Kitchen including integrated appliances and French doors leading to the rear garden. First Floor, Three Good Size Bedrooms and Fitted White Bathroom Suite. Fenced front garden and Rear lawn Garden with Paved Patio and Double width Driveway. Not to be missed this a great Family home with NO CHAIN.

#### External

Fenced Front Garden. To the Rear Indian Stone Paved Patio. Lawned Garden. and Brick Wall Along the Double Width Driveway.