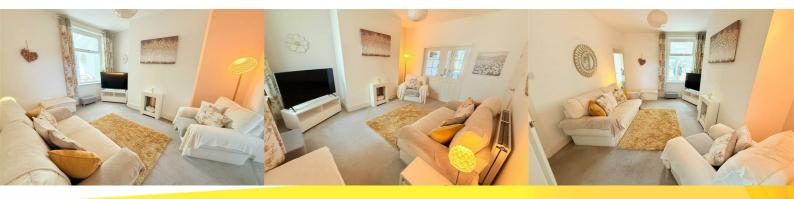

Entrance UPVC Door

Hallway

Stairs to the First Floor.

Dining Room 12'38 x 11'45 (3.66m x 3.35m)

UPVC Double Glazed Window and Central Heating Radiator.

Lounge 14'43 x 11'97 (4.27m x 3.35m)

UPVC Double Glazed Window and Central Heating Radiator. Double Doors to the Front Room/Dining Room.