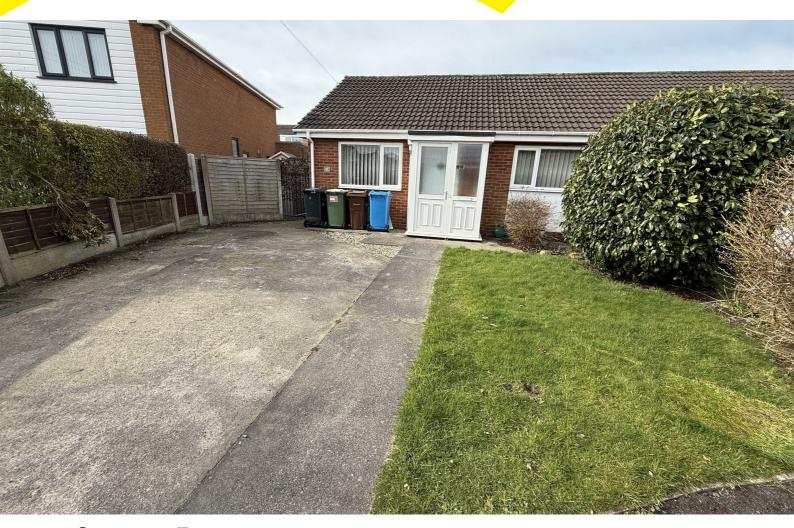

# 67 Staining Rise

Staining, Blackpool, FY3 0BU

Reduced To £154,950

A Two Bedroom Semi-Detached True Bungalow occupying a cul-de-sac location within Staining Village with good access to surrounding villages and the motorway links, the property has gardens and driveway. The internally layout comprises: Entrance Porch, Lounge, Kitchen, Two Double Bedrooms and Three-Piece White Bathroom. Warmed by Gas Central Heating and upVC Double glazing. Realistically price with No chain.

#### External

Lawn front garden with driveway. Enclosed rear lawn garden with paved patio area.