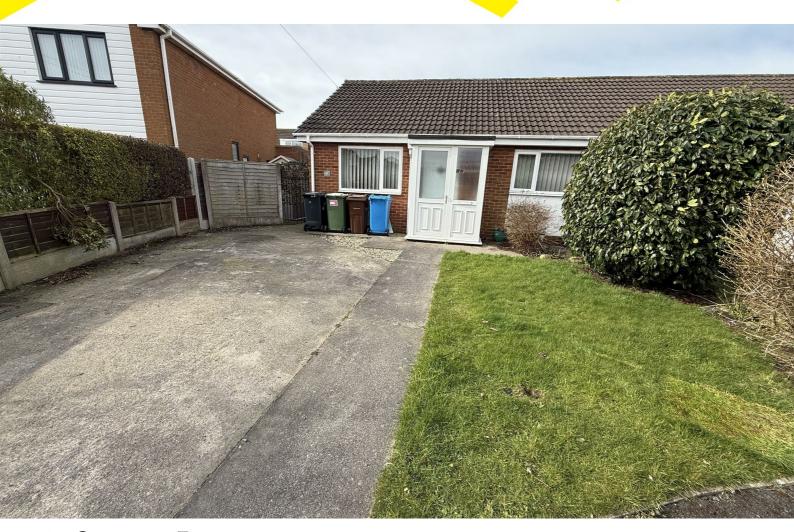

# 67 Staining Rise

Staining, Blackpool, FY3 0BU

Asking Price £159,950

A Two Bedroom Semi-Detached True Bungalow occupying a cul-de-sac location within Staining Village with good access to surrounding villages and the motorway links, the property has gardens and driveway. The internally layout comprises: Entrance Porch, Lounge, Kitchen, Two Double Bedrooms and Three-Piece White Bathroom. Warmed by Gas Central Heating and upVC Double glazing. Realistically price with No chain.

#### External

Lawn front garden with driveway. Enclosed rear lawn garden with paved patio area.