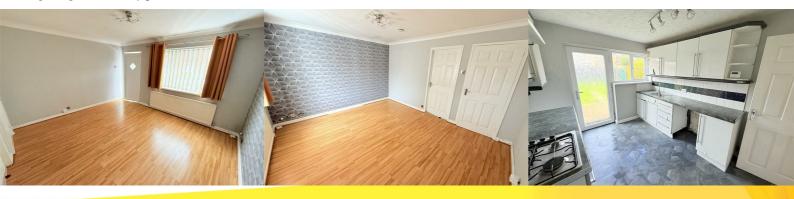

Entrance Porch

UPVC Double Glazed Window and Door.

Lounge 13'91 x 11'78 (3.96m x 3.35m)

UPVC Double Glazed Window and Central Heating Radiator.

Kitchen 11'38 x 9'13 (3.35m x 2.74m)

UPVC Double Glazed Window and Central Heating Radiator. Fitted Wall and Base Units. Gas Hob and Electric Oven. Inset Sink. UPVC Door.

Inner Hallway

Storage.

Bedroom One 11'85 x 11'75 (3.35m x 3.35m)

UPVC Double Glazed Window and Central Heating Radiator.

Bedroom two 8'49 x 11'32 (2.44m x 3.35m)

UPVC Double Glazed Window and Central Heating Radiator.

#### Bathroom

UPVC Double Glazed Window and Central Heating Radiator. Three Piece Suite Comprising of Panelled Bath, Wash Basin and WC.